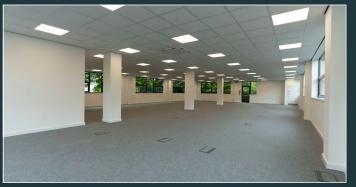

## **DESCRIPTION:**

A newly refurbished brick built office building offering the following:

- LED light panels
- Raised floors
- New a/c system to provide heating and cooling
- Open plan office spaces
- Shower facility
- Bike racks
- On site parking 25 parking spaces