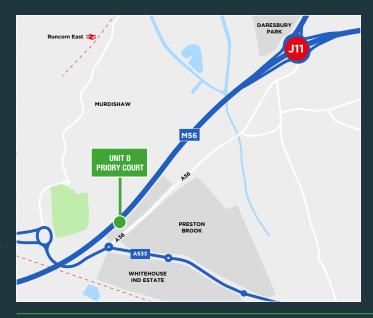

### **LOCATION:**

The building is located in a prominent position on Priory Court, Preston Brook. The M56 at junction 11 is just over 1 mile away and the opening of the new Mersey Gateway has made Liverpool and the Wirral very accessible. Runcorn East railway station is within walking distance of the building.