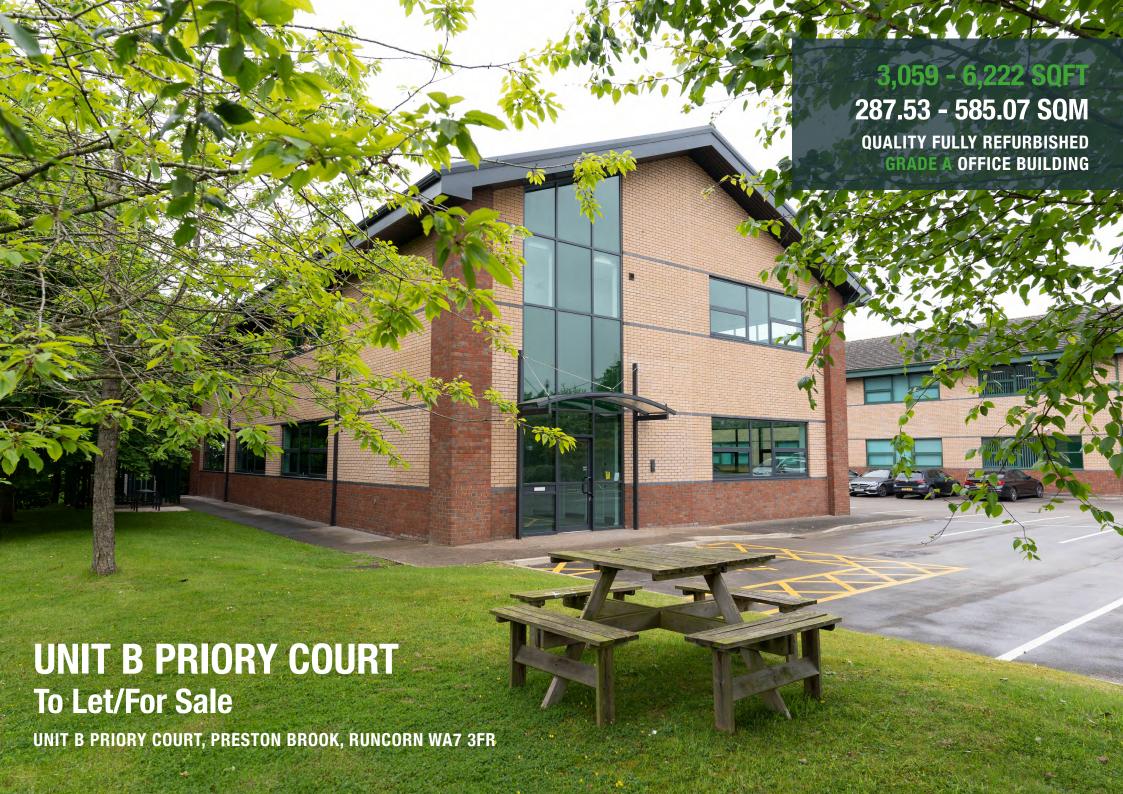

## **DESCRIPTION:**

A newly refurbished brick built office building offering the following:

- LED light panels
- Raised floors
- New a/c system to provide heating and cooling
- Open plan office spaces
- Shower facility
- Bike racks
- On site parking 25 parking spaces

### **ACCOMMODATION:**

The space can be let on a floor by floor basis

| Ground Floor | 3,059 sqft |
|--------------|------------|
| First Floor  | 3,163 sqft |
| TOTAL        | 6,222 sqft |