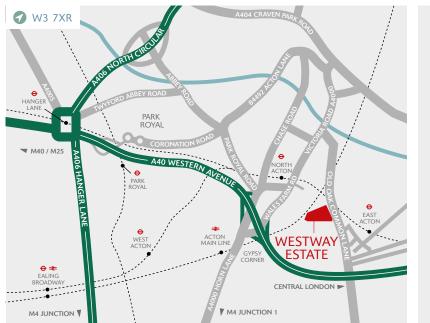

Close proximity to the A40 (Western Avenue) providing easy access to Central London and the national motorway network

 10 minute walk from East Acton Underground station and a regular bus service to and from the estate

Access to a labour pool of 6 million within a 30 minute drive

Current occupiers include Taiko Foods, Paul UK Ltd, Wagamama and The Farley Group

### DISTANCES

| EAST ACTON STATION $\rightleftharpoons$ | 0.5 miles  |
|-----------------------------------------|------------|
| WILLESDEN JUNCTION                      | 1.5 miles  |
| A40 TARGET ROUNDABOUT / A312            | 4.0 miles  |
| M1 (J1)                                 | 5.0 miles  |
| CENTRAL LONDON                          | 5.5 miles  |
| HEATHROW AIRPORT                        | 9.0 miles  |
| M40 / M25 INTERCHANGE                   | 12.0 miles |