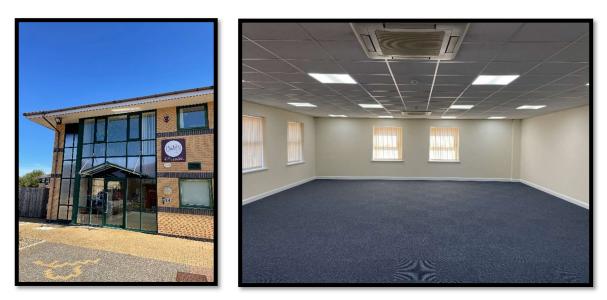

#### Description

Ground floor office suite within a modern semi-detached two-storey office building situated at the entrance to popular Ramsay Court. Floor space is an open plan office with kitchenette, accessible off a central entrance reception area. Modern specification raised access flooring, suspended ceiling and comfort cooling are present. Intercom and key fob access to the main entrance and building security alarm are provided. Friendly and approachable landlord is also the first floor tenant.

# Office;

Ground Floor, Unit 14, Ramsey Court, Hinchingbrooke Business Park, Huntingdon PE29 6FY

# Office Floor Area;

Overall area = 96m<sup>2</sup> (1033 sg.ft) inc. kitchenette

Subdivision is feasible, with either;

- 50/50 48m<sup>2</sup> (516 sq. ft)
- 35/65 34m<sup>2</sup> (360 sq. ft) / 62m<sup>2</sup> (670 sq. ft)

# Facilities included;

- Comfort cooling / heating (air conditioning),
- Raised access flooring,
- Kitchenette,
- Use of 3no. W.C's and communal entrance area,
- Building security alarm and front door entry control system.
- 5 car parking spaces allocated to ground floor immediately adjacent the building entrance (additional spaces available within business park on first come first served basis).