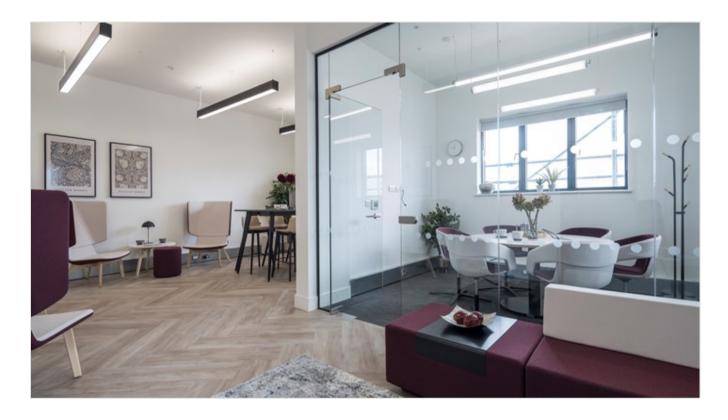

# NEWLY REFURBISHED FULLY FITTED & FURNISHED OFFICES TO LET

57-59 Great Suffolk Street offers an opportunity to move into newly refurbished fully fitted offices. Each suite has been thoughtfully designed to offer the ability for your business to be quickly up and running without the capital expenditure fit out costs, time delays and management headaches of a conventional un-fitted office.

Each of the available suites comes with its own WCs, kitchen, meeting room(s), informal meeting areas and work stations. All the offices have very high ceilings and excellent natural light. The upper floors benefit from fantastic westerly views across London.

## **Amenities**

| Fully fitted and furnished | Air-cooling WCs & Shower (1st floor only) Bike racks Balconies (1st floor) |  |
|----------------------------|----------------------------------------------------------------------------|--|
| Lift                       |                                                                            |  |
| Very high ceilings         |                                                                            |  |
| Perimeter trunking         |                                                                            |  |
| New LED suspended lighting | Laminate timber effect floors                                              |  |