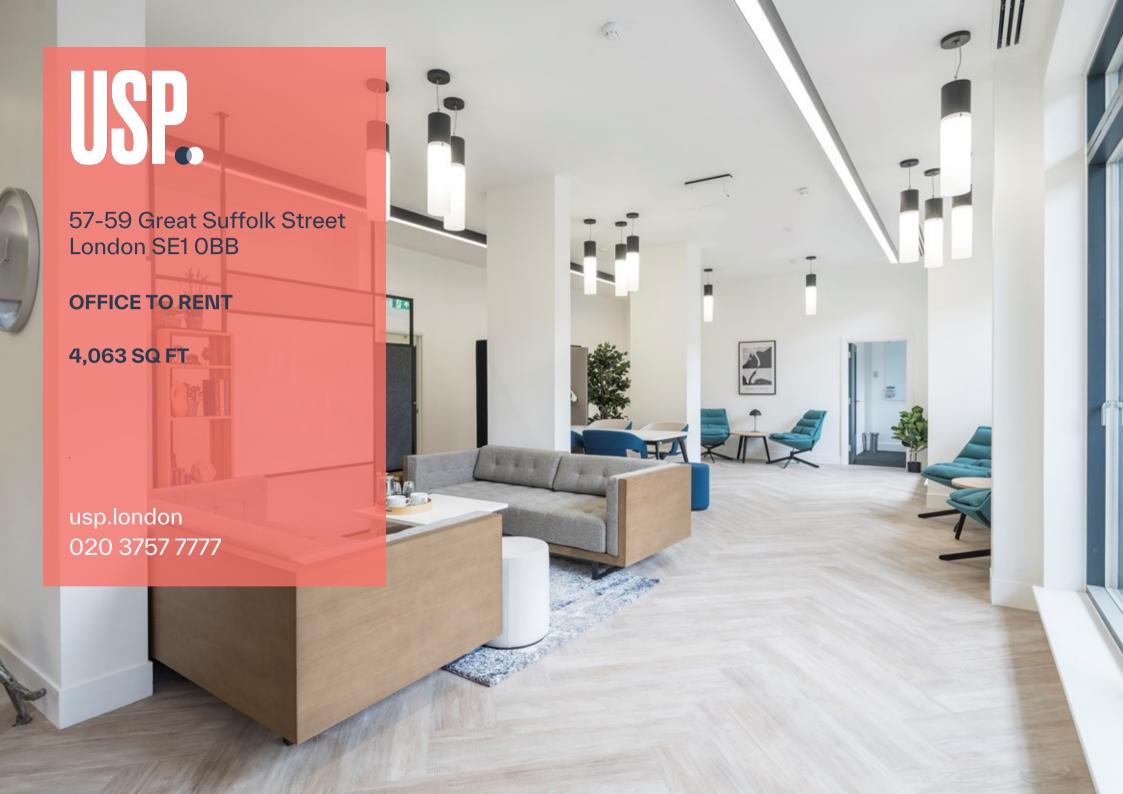

# 57-59 Great Suffolk Street, London, SE1 OBB

# NEWLY REFURBISHED FULLY FITTED & FURNISHED OFFICES TO LET

57-59 Great Suffolk Street offers an opportunity to move into newly refurbished fully fitted offices. Each suite has been thoughtfully designed to offer the ability for your business to be quickly up and running without the capital expenditure fit out costs, time delays and management headaches of a conventional un-fitted office.

Each of the available suites comes with its own WCs, kitchen, meeting room(s), informal meeting areas and work stations. All the offices have very high ceilings and excellent natural light. The upper floors benefit from fantastic westerly views across London.