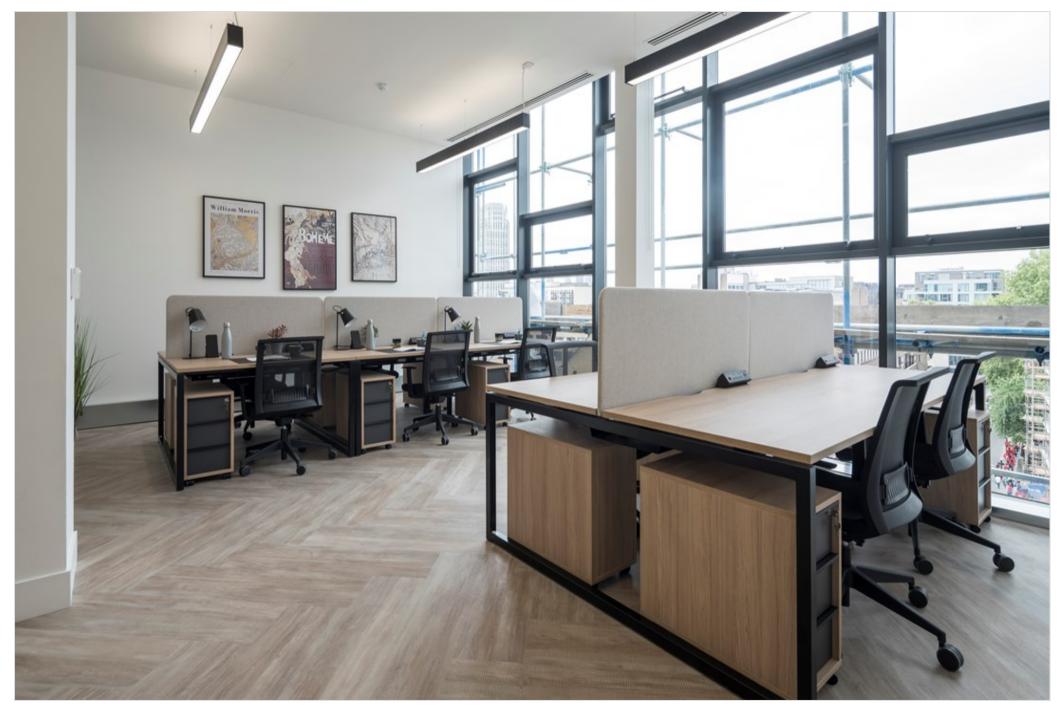

# NEWLY REFURBISHED FULLY FITTED & FURNISHED OFFICES TO LET

57-59 Great Suffolk Street offers an opportunity to move into newly refurbished fully fitted offices. Each suite has been thoughtfully designed to offer the ability for your business to be quickly up and running without the capital expenditure fit out costs, time delays and management headaches of a conventional un-fitted office.

Each of the available suites comes with its own WCs, kitchen, meeting room(s), informal meeting areas and work stations. All the offices have very high ceilings and excellent natural light. The upper floors benefit from fantastic westerly views across London.

## **Amenities**

| Fully fitted and furnished | Air-cooling WCs & Shower (1st floor only) Bike racks Balconies (1st floor) |  |
|----------------------------|----------------------------------------------------------------------------|--|
| Lift                       |                                                                            |  |
| Very high ceilings         |                                                                            |  |
| Perimeter trunking         |                                                                            |  |
| New LED suspended lighting | Laminate timber effect floors                                              |  |