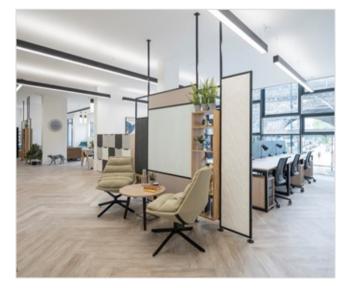

# NEWLY REFURBISHED FULLY FITTED & FURNISHED OFFICES TO LET

57-59 Great Suffolk Street offers an opportunity to move into newly refurbished fully fitted offices. Each suite has been thoughtfully designed to offer the ability for your business to be quickly up and running without the capital expenditure fit out costs, time delays and management headaches of a conventional un-fitted office.

Each of the available suites comes with its own WCs, kitchen, meeting room(s), informal meeting areas and work stations. All the offices have very high ceilings and excellent natural light. The upper floors benefit from fantastic westerly views across London.

## **Amenities**

| Fully fitted and furnished | Air-cooling WCs & Shower (1st floor only) Bike racks Balconies (1st floor) |  |
|----------------------------|----------------------------------------------------------------------------|--|
| Lift                       |                                                                            |  |
| Very high ceilings         |                                                                            |  |
| Perimeter trunking         |                                                                            |  |
| New LED suspended lighting | Laminate timber effect floors                                              |  |