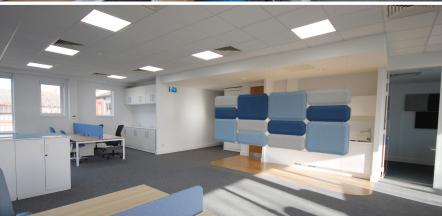

OKITALLY OKATED

WATERSIDE DRIVE, LANGLEY SL3 6EZ

2 WATERSIDE COURT IS A MODERN OFFICE BUILDING WITH THE BENEFIT OF VRF AIR-CONDITIONING, LED LIGHTING AND RAISED ACCESS FLOORS.

THE FIRST FLOOR BENEFITS
FROM A HIGH QUALITY FIT
INCLUDING A MEETING
ROOM AND KITCHEN

AREA AND EXCLUSIVE MALE
AND FEMALE WC'S. THERE
IS A RECEPTION AREA
ON GROUND FLOOR AND
ACCESS TO A DISABLED WC
AND SHOWER.

ON SITE CAR PARKING
IS GENEROUS WITH 9
ALLOCATED SPACES
INCLUDED.

- **350M FROM LANGLEY STATION**
- **\*** AIR CONDITIONING
- LED LIGHTING
- RAISED FLOORS
- **(&)** MODERN WC'S INCLUDING DISABLED