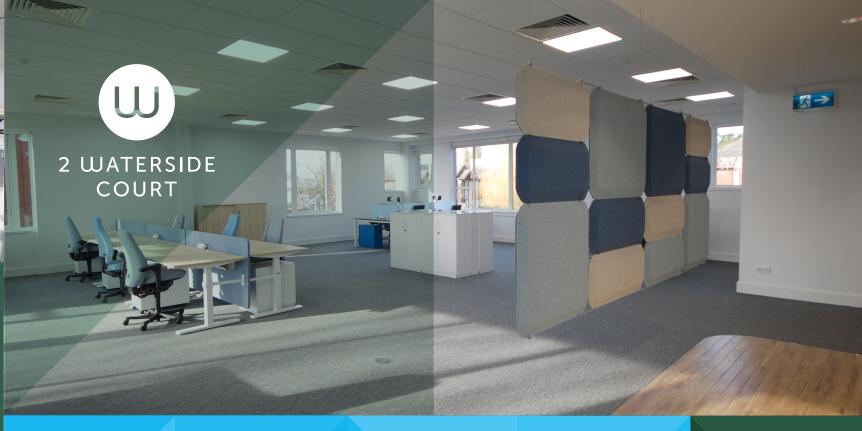

OKITALLY OKATED

WATERSIDE DRIVE, LANGLEY SL3 6EZ

2 WATERSIDE COURT IS A MODERN OFFICE BUILDING WITH THE BENEFIT OF VRF AIR-CONDITIONING, LED LIGHTING AND RAISED ACCESS FLOORS.

THE FIRST FLOOR BENEFITS
FROM A HIGH QUALITY FIT
INCLUDING A MEETING
ROOM AND KITCHEN

AREA AND EXCLUSIVE MALE
AND FEMALE WC'S. THERE
IS A RECEPTION AREA
ON GROUND FLOOR AND
ACCESS TO A DISABLED WC
AND SHOWER.

ON SITE CAR PARKING
IS GENEROUS WITH 9
ALLOCATED SPACES
INCLUDED.

- **350M FROM LANGLEY STATION**
- **\*** AIR CONDITIONING
- LED LIGHTING
- RAISED FLOORS
- **(&)** MODERN WC'S INCLUDING DISABLED

- (A) SHOWER
- **EXISTING FIT OUT AVAILABLE**
- (I) ADJUSTABLE HEIGHT DESKS
- CYCLING STORAGE PROVISIONS
- (II) KITCHEN

**EPC: C:51** 

**TERMS**: Available on a new lease direct with the Landlord. Further details on application