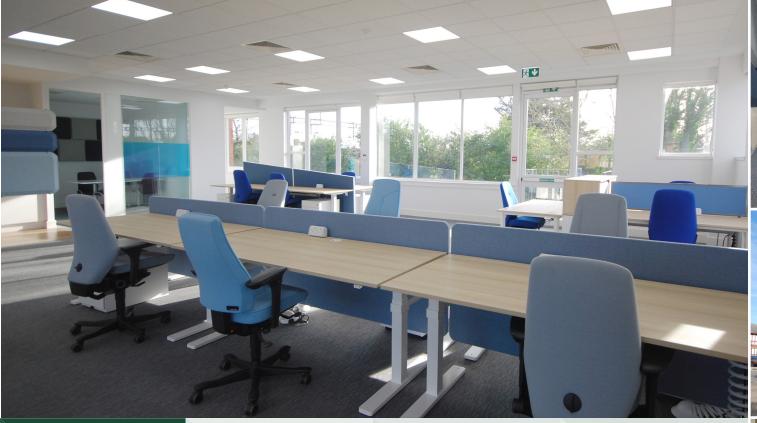

OKITALLY OKATED

WATERSIDE DRIVE, LANGLEY SL3 6EZ

2 WATERSIDE COURT IS A MODERN OFFICE BUILDING WITH THE BENEFIT OF VRF AIR-CONDITIONING, LED LIGHTING AND RAISED ACCESS FLOORS.

THE FIRST FLOOR BENEFITS
FROM A HIGH QUALITY FIT
INCLUDING A MEETING
ROOM AND KITCHEN

AREA AND EXCLUSIVE MALE
AND FEMALE WC'S. THERE
IS A RECEPTION AREA
ON GROUND FLOOR AND
ACCESS TO A DISABLED WC
AND SHOWER.

ON SITE CAR PARKING
IS GENEROUS WITH 9
ALLOCATED SPACES
INCLUDED.

- **350M FROM LANGLEY STATION**
- **\*** AIR CONDITIONING
- LED LIGHTING
- RAISED FLOORS
- **(&)** MODERN WC'S INCLUDING DISABLED

# FIRST FLOOR

PROVIDES 1,969 SQ FT OF HIGH QUALITY OFFICE SPACE

## **FIRST FLOOR**

1,969 SQ FT 182.9 SQ M