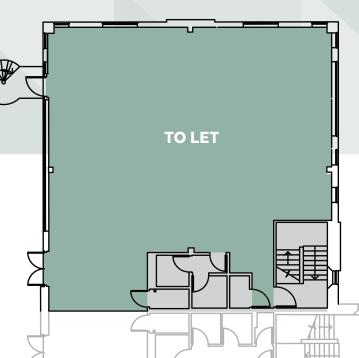

# FIRST FLOOR

PROVIDES 1,969 SQ FT OF HIGH QUALITY OFFICE SPACE

## **FIRST FLOOR**

1,969 SQ FT 182.9 SQ M