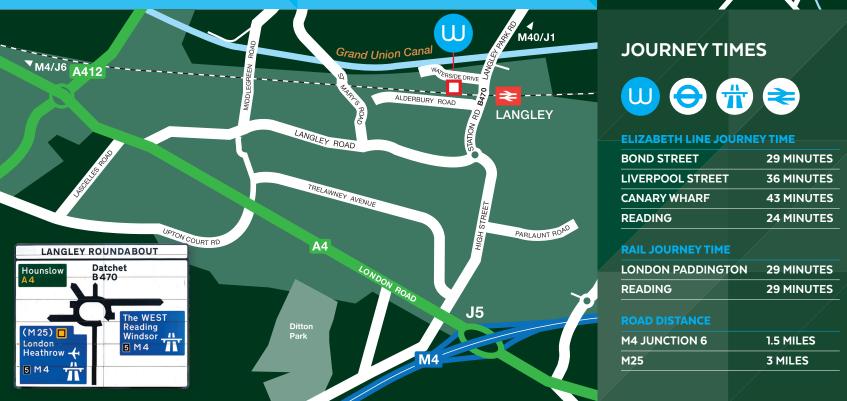

Langley Station is only 350 metres from the buildings and provides a regular and fast service to London Paddington with a fastest journey time of 29 minutes and links to the rest of the Thames Valley.

Crossrail provide fast connections to the West End, the City and Canary Wharf.

Langley has excellent road communications being only 1.5 miles north of the M4 (Junction 5). The M4 provides fast road access to Heathrow, Central London as well as Slough, Maidenhead and Reading. The M4/M25 intersection is just 3 miles east allowing easy access to the national motorway network.