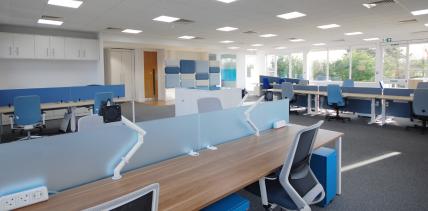

OKITALLY OKATED

WATERSIDE DRIVE, LANGLEY SL3 6EZ

2 WATERSIDE COURT IS A MODERN OFFICE BUILDING WITH THE BENEFIT OF VRF AIR-CONDITIONING, LED LIGHTING AND RAISED ACCESS FLOORS.

THE FIRST FLOOR BENEFITS
FROM A HIGH QUALITY FIT
INCLUDING A MEETING
ROOM AND KITCHEN

AREA AND EXCLUSIVE MALE
AND FEMALE WC'S. THERE
IS A RECEPTION AREA
ON GROUND FLOOR AND
ACCESS TO A DISABLED WC
AND SHOWER.

ON SITE CAR PARKING
IS GENEROUS WITH 9
ALLOCATED SPACES
INCLUDED.

- **350M FROM LANGLEY STATION**
- **\*** AIR CONDITIONING
- LED LIGHTING
- RAISED FLOORS
- **(&)** MODERN WC'S INCLUDING DISABLED

# FIRST FLOOR

PROVIDES 1,969 SQ FT OF HIGH QUALITY OFFICE SPACE

## **FIRST FLOOR**

1,969 SQ FT 182.9 SQ M