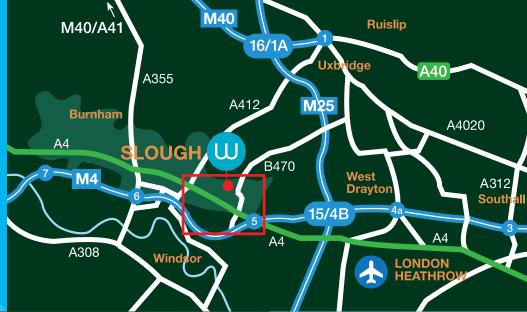

### LOCATION

Waterside Court is prominently situated on Waterside Drive, Langley Business Park one of Langley's main commercial areas. The park comprises predominantly office accommodation and has attracted occupiers including Sixt, Vestel, Nortrop Grumman and Klnnarps UK.

Crossrail provide fast connections to the West End, the City and Canary Wharf.

Langley has excellent road communications being only 1.5 miles north of the M4 (Junction 5). The M4 provides fast road access to Heathrow, Central London as well as Slough, Maidenhead and Reading. The M4/M25 intersection is just 3 miles east allowing easy access to the national motorway network.