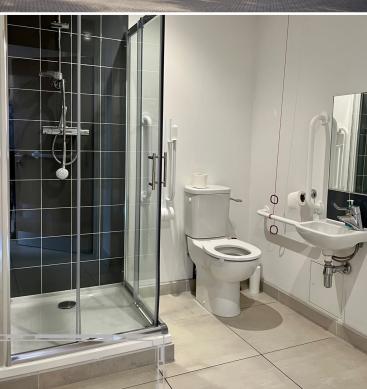

AREA AND EXCLUSIVE MALE
AND FEMALE WC'S. THERE
IS A RECEPTION AREA
ON GROUND FLOOR AND
ACCESS TO A DISABLED WC
AND SHOWER.

ON SITE CAR PARKING
IS GENEROUS WITH 9
ALLOCATED SPACES
INCLUDED.

- **350M FROM LANGLEY STATION**
- **\*** AIR CONDITIONING
- LED LIGHTING
- RAISED FLOORS
- **(&)** MODERN WC'S INCLUDING DISABLED

- (A) SHOWER
- **EXISTING FIT OUT AVAILABLE**
- (I) ADJUSTABLE HEIGHT DESKS
- CYCLING STORAGE PROVISIONS
- (II) KITCHEN

**EPC: C:51** 

**TERMS**: Available on a new lease direct with the Landlord. Further details on application