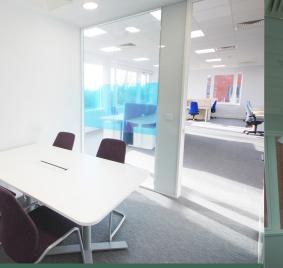

OKITALLY OKATED

WATERSIDE DRIVE, LANGLEY SL3 6EZ

2 WATERSIDE COURT IS A MODERN OFFICE BUILDING WITH THE BENEFIT OF VRF AIR-CONDITIONING, LED LIGHTING AND RAISED ACCESS FLOORS.

THE FIRST FLOOR BENEFITS
FROM A HIGH QUALITY FIT
INCLUDING A MEETING
ROOM AND KITCHEN

AREA AND EXCLUSIVE MALE
AND FEMALE WC'S. THERE
IS A RECEPTION AREA
ON GROUND FLOOR AND
ACCESS TO A DISABLED WC
AND SHOWER.

ON SITE CAR PARKING
IS GENEROUS WITH 9
ALLOCATED SPACES
INCLUDED.

- **350M FROM LANGLEY STATION**
- **\*** AIR CONDITIONING
- LED LIGHTING
- RAISED FLOORS
- **(&)** MODERN WC'S INCLUDING DISABLED