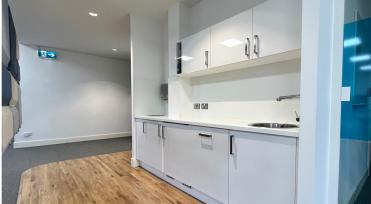

OKITALLY OKATED

WATERSIDE DRIVE, LANGLEY SL3 6EZ

2 WATERSIDE COURT IS A MODERN OFFICE BUILDING WITH THE BENEFIT OF VRF AIR-CONDITIONING, LED LIGHTING AND RAISED ACCESS FLOORS.

THE FIRST FLOOR BENEFITS
FROM A HIGH QUALITY FIT
INCLUDING A MEETING
ROOM AND KITCHEN

AREA AND EXCLUSIVE MALE
AND FEMALE WC'S. THERE
IS A RECEPTION AREA
ON GROUND FLOOR AND
ACCESS TO A DISABLED WC
AND SHOWER.

ON SITE CAR PARKING
IS GENEROUS WITH 9
ALLOCATED SPACES
INCLUDED.

- **350M FROM LANGLEY STATION**
- **\*** AIR CONDITIONING
- LED LIGHTING
- RAISED FLOORS
- **(&)** MODERN WC'S INCLUDING DISABLED

- (A) SHOWER
- **EXISTING FIT OUT AVAILABLE**
- (I) ADJUSTABLE HEIGHT DESKS
- CYCLING STORAGE PROVISIONS
- (II) KITCHEN

**EPC: C:51** 

**TERMS**: Available on a new lease direct with the Landlord. Further details on application