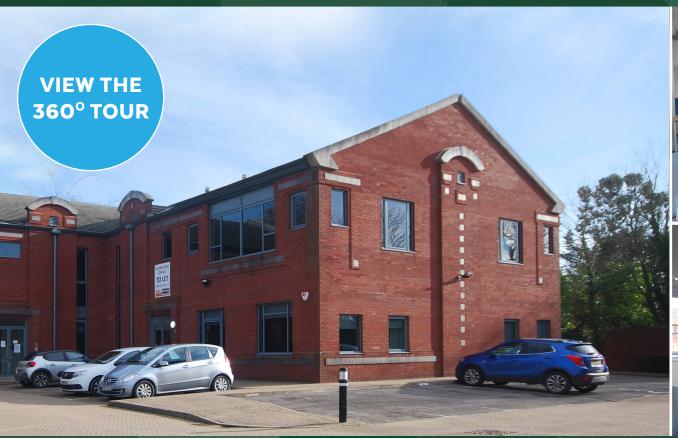

OKITALLY OKATED

WATERSIDE DRIVE, LANGLEY SL3 6EZ

2 WATERSIDE COURT IS A MODERN OFFICE BUILDING WITH THE BENEFIT OF VRF AIR-CONDITIONING, LED LIGHTING AND RAISED ACCESS FLOORS.

THE FIRST FLOOR BENEFITS
FROM A HIGH QUALITY FIT
INCLUDING A MEETING
ROOM AND KITCHEN

AREA AND EXCLUSIVE MALE
AND FEMALE WC'S. THERE
IS A RECEPTION AREA
ON GROUND FLOOR AND
ACCESS TO A DISABLED WC
AND SHOWER.

ON SITE CAR PARKING
IS GENEROUS WITH 9
ALLOCATED SPACES
INCLUDED.

- **350M FROM LANGLEY STATION**
- **\*** AIR CONDITIONING
- LED LIGHTING
- RAISED FLOORS
- **(&)** MODERN WC'S INCLUDING DISABLED

- (A) SHOWER
- **EXISTING FIT OUT AVAILABLE**
- (I) ADJUSTABLE HEIGHT DESKS
- CYCLING STORAGE PROVISIONS
- (II) KITCHEN

**EPC: C:51** 

**TERMS**: Available on a new lease direct with the Landlord. Further details on application