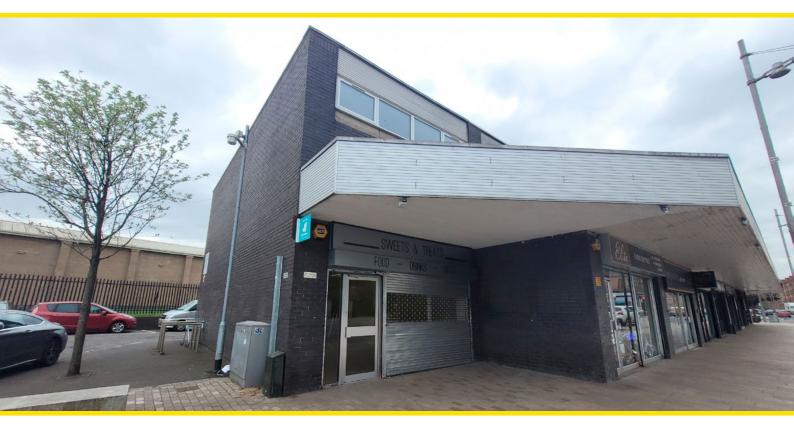

**TO LET** RETAIL UNIT

51 HAIRST STREET, RENFREW, PA4 8QU

Well-presented retail unit within busy parade.

Large display frontage with security roller shutters.

Arranged over ground and first floor level.

100% Rates Relief available, subject to occupier status.

## DESCRIPTION

The unit forms part of a modern parade, two storeys in height, with a canopy over the frontages and a car park to the rear.

Internally, the stairs lead to the upper floor, which is suitable for use as an office or storage.