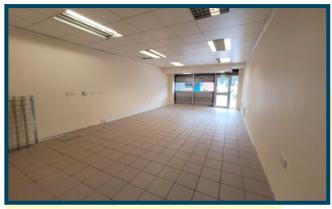

## DESCRIPTION

The unit forms part of a modern parade, two storeys in height, with a canopy over the frontages and a car park to the rear.

Internally, the stairs lead to the upper floor, which is suitable for use as an office or storage.

#### **FLOOR AREA**

We calculate the property to extend to the following Net Internal floor area: 88.43sq.m (952sq.ft)