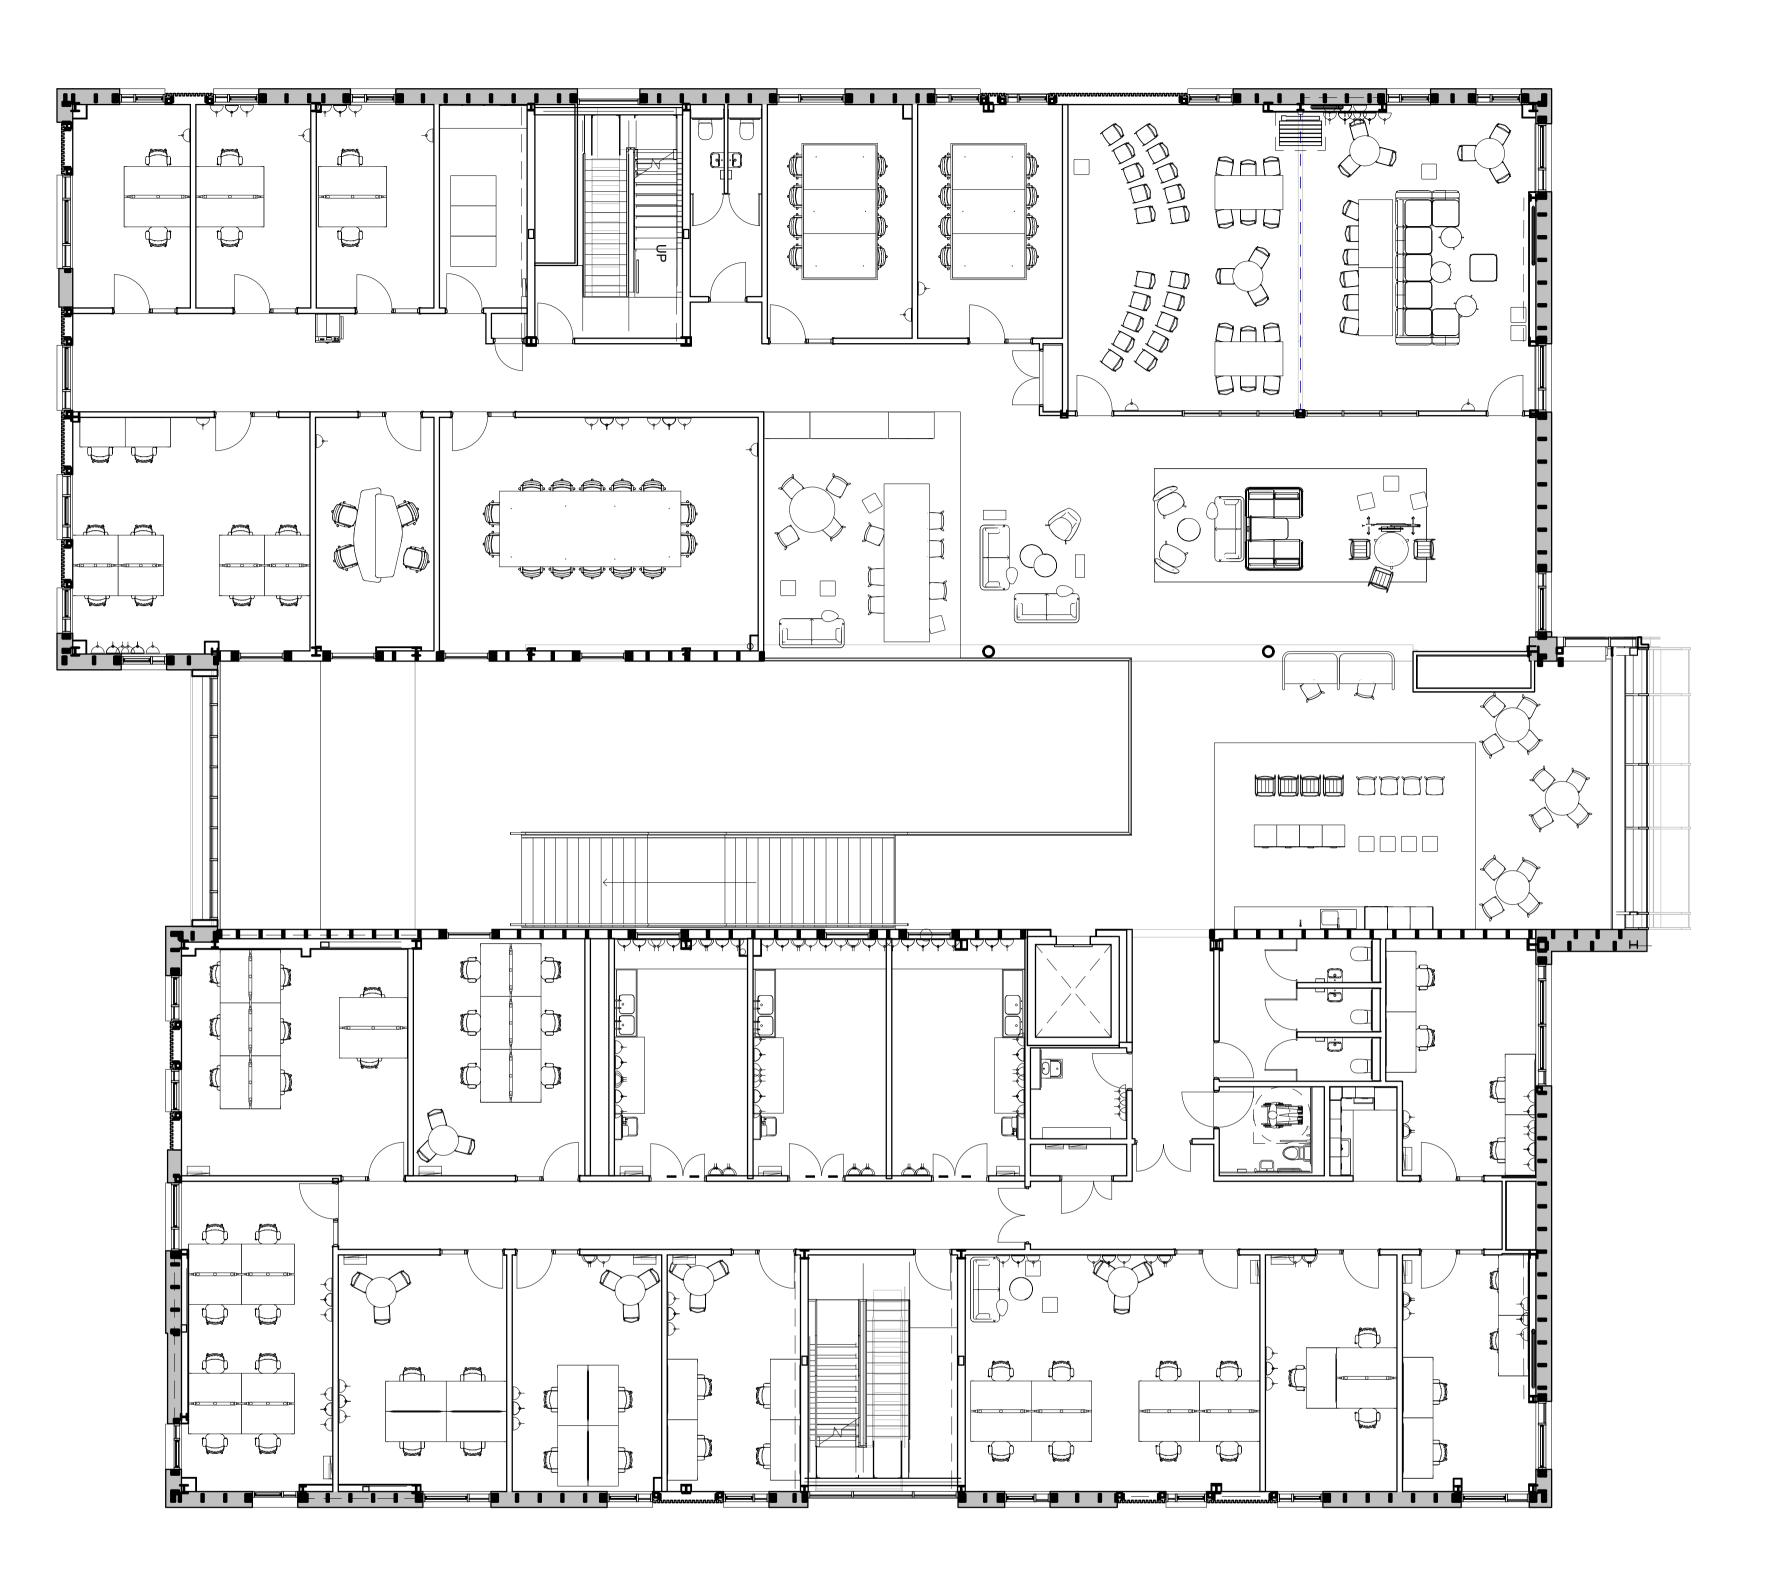

## Austin-Smith:Lord Project HIE Plot 15 Inverness Campus

Description General Arrangement - First Floor Plan

| Job No. | Drawing No.           | Revision        | <u>C</u> 04 | · | _ | _     | _ | _ | _ |   |  |
|---------|-----------------------|-----------------|-------------|---|---|-------|---|---|---|---|--|
| 310209  | 310209- ASL- LSIC- FF | - DR- A- 00- 01 | .31         |   |   |       |   |   |   |   |  |
|         |                       |                 | _           | _ | _ | <br>_ | _ |   |   | _ |  |