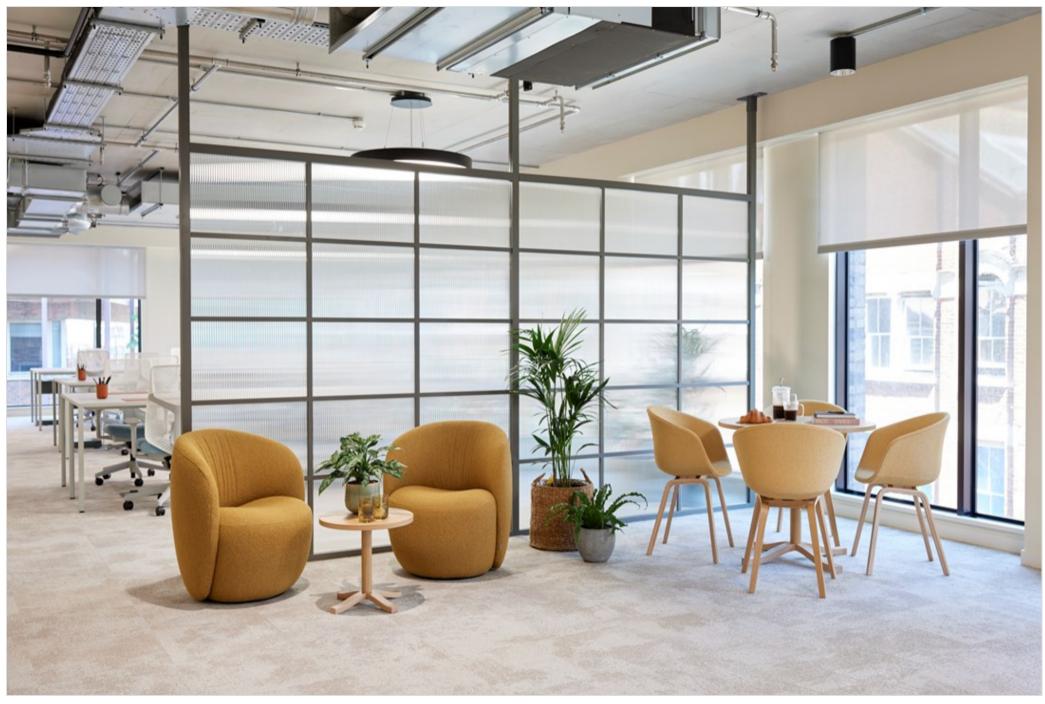

### Brand new Vauxhall offices to let

The Coade is an exceptional new office development with ESG at its core, offering highly efficient floorplates with a typical size of 3,000 sq ft. The building has both shared and private roof terraces offering views of the River Thames and the green open spaces of Vauxhall Pleasure Gardens.

The Coade was designed by The Manser Practice Architect to provide a sustainable and wellness-focus workspace, with openable windows and superb levels of natural light throughout. There are changing and hair drying facilities in the building, with heated lockers and shower facilities. 50 dedicated secure cycle spaces are located a 1 minute walk away to complete the end-of-trip experience.