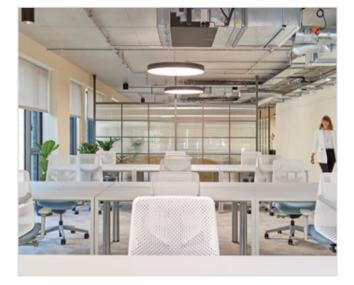

### Brand new Vauxhall offices to let

The Coade is an exceptional new office development with ESG at its core, offering highly efficient floorplates with a typical size of 3,000 sq ft. The building has both shared and private roof terraces offering views of the River Thames and the green open spaces of Vauxhall Pleasure Gardens.

The Coade was designed by The Manser Practice Architect to provide a sustainable and wellness-focus workspace, with openable windows and superb levels of natural light throughout. There are changing and hair drying facilities in the building, with heated lockers and shower facilities. 50 dedicated secure cycle spaces are located a 1 minute walk away to complete the end-of-trip experience.