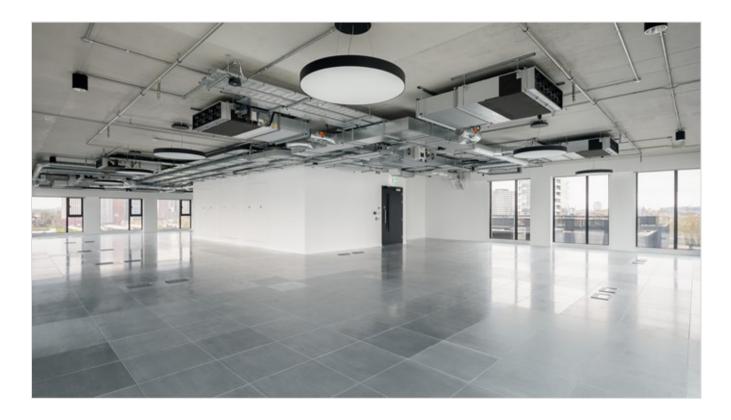

### Brand new Vauxhall offices to let

The Coade is an exceptional new office development with ESG at its core, offering highly efficient floorplates with a typical size of 3,000 sq ft. The building has both shared and private roof terraces offering views of the River Thames and the green open spaces of Vauxhall Pleasure Gardens.

The Coade was designed by The Manser Practice Architect to provide a sustainable and wellness-focus workspace, with openable windows and superb levels of natural light throughout. There are changing and hair drying facilities in the building, with heated lockers and shower facilities. 50 dedicated secure cycle spaces are located a 1 minute walk away to complete the end-of-trip experience.