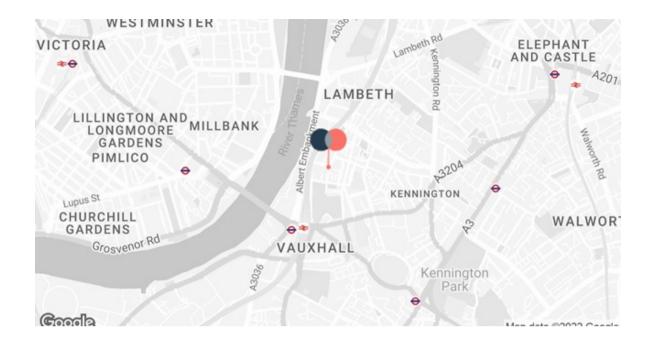

## Location

Situated a 5-minute walk from Vauxhall mainline, underground and bus stations, The Coade is superbly located for easy access across central London.