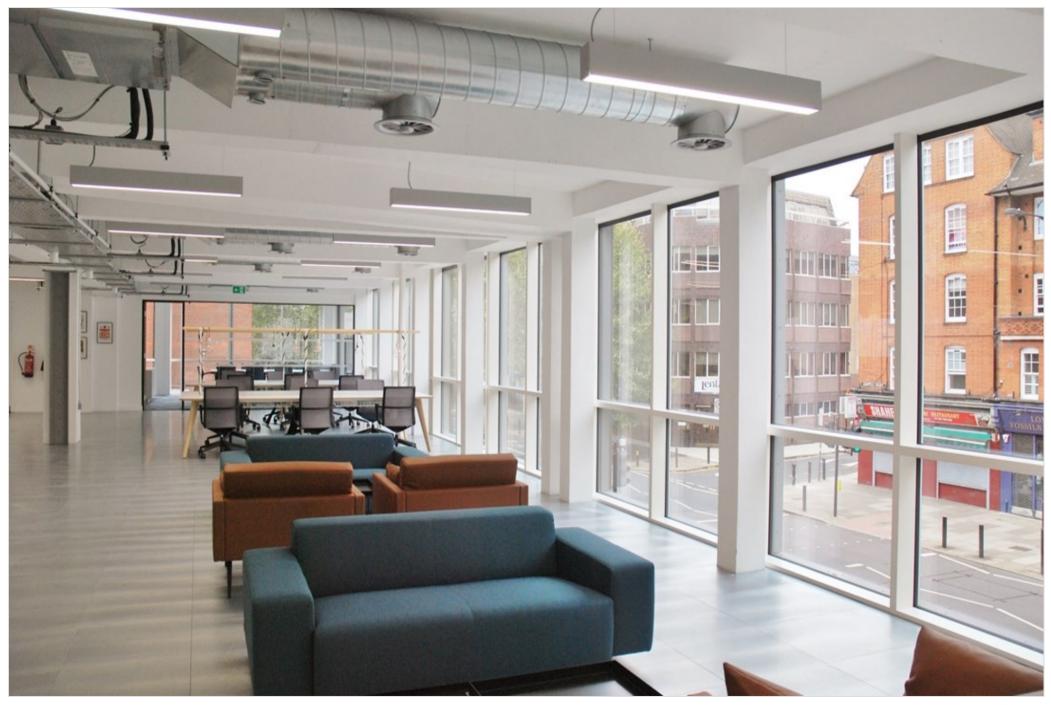

## Affordable fully fitted offices to rent very close to Waterloo

The property provides high quality fitted office space on the 1st and 2nd floors for only  $\pounds44.50$  per sq ft.

The floors can fit up to 54 desks each, 1 meeting room, kitchen, reception area, and break out spaces.

Private ancillary meeting rooms are also available on 4th and 5th floors.

Contemporary fixtures are used throughout the building, including a striking manned reception.

250 Waterloo Road, London, SE1 8UL