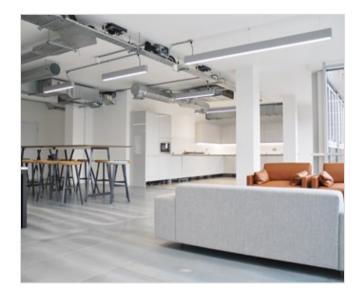

## Affordable fully fitted offices to rent very close to Waterloo

The property provides high quality fitted office space on the 1st and 2nd floors for only  $\pounds44.50$  per sq ft.

The floors can fit up to 54 desks each, 1 meeting room, kitchen, reception area, and break out spaces.

Private ancillary meeting rooms are also available on 4th and 5th floors.

Contemporary fixtures are used throughout the building, including a striking manned reception.

250 Waterloo Road, London, SE1 8UL