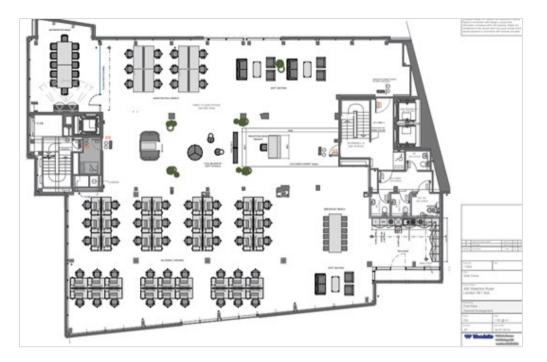

## Affordable fully fitted offices to rent very close to Waterloo

The property provides high quality fitted office space on the 1st and 2nd floors for only  $\pounds44.50$  per sq ft.

The floors can fit up to 54 desks each, 1 meeting room, kitchen, reception area, and break out spaces.

Private ancillary meeting rooms are also available on 4th and 5th floors.

Contemporary fixtures are used throughout the building, including a striking manned reception.

250 Waterloo Road, London, SE1 8UL

### **Amenities**

| Grade A offices        | Fully fitted offices                              |  |
|------------------------|---------------------------------------------------|--|
| Large manned reception | Bike racks and shower facilities                  |  |
| Exposed services       | Ancillary meeting rooms on the 4th and 5th floors |  |