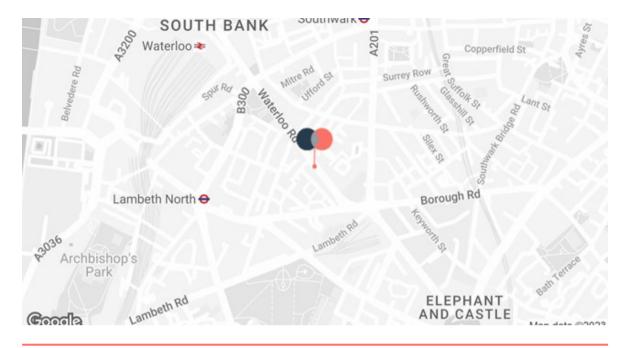

#### Location

The building is situated in South Bank, one of London's leading cultural hubs and home to some of the capitals most renowned institutions, bars and eateries.

Waterloo Station (National Rail, Bakerloo, Jubilee, Northern, Waterloo and City line) is only a 5 minute walk away, providing direct access to Central London. Lambeth North station (Bakerloo line) and Southwark station (Jubilee line) are also within walking distance.