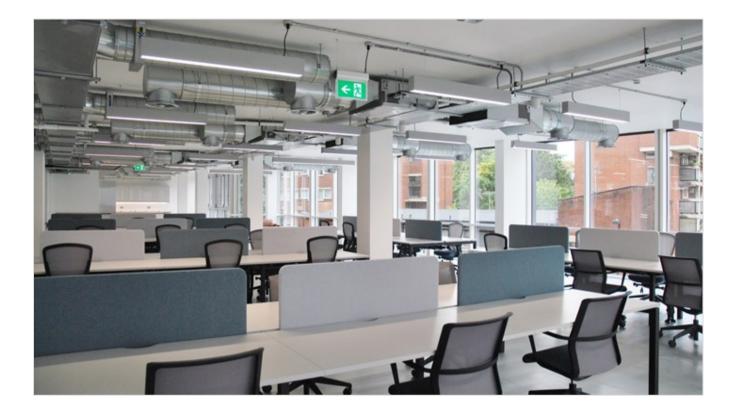

## Affordable fully fitted offices to rent very close to Waterloo

The property provides high quality fitted office space on the 1st and 2nd floors for only  $\pounds44.50$  per sq ft.

The floors can fit up to 54 desks each, 1 meeting room, kitchen, reception area, and break out spaces.

Private ancillary meeting rooms are also available on 4th and 5th floors.

Contemporary fixtures are used throughout the building, including a striking manned reception.

250 Waterloo Road, London, SE1 8UL