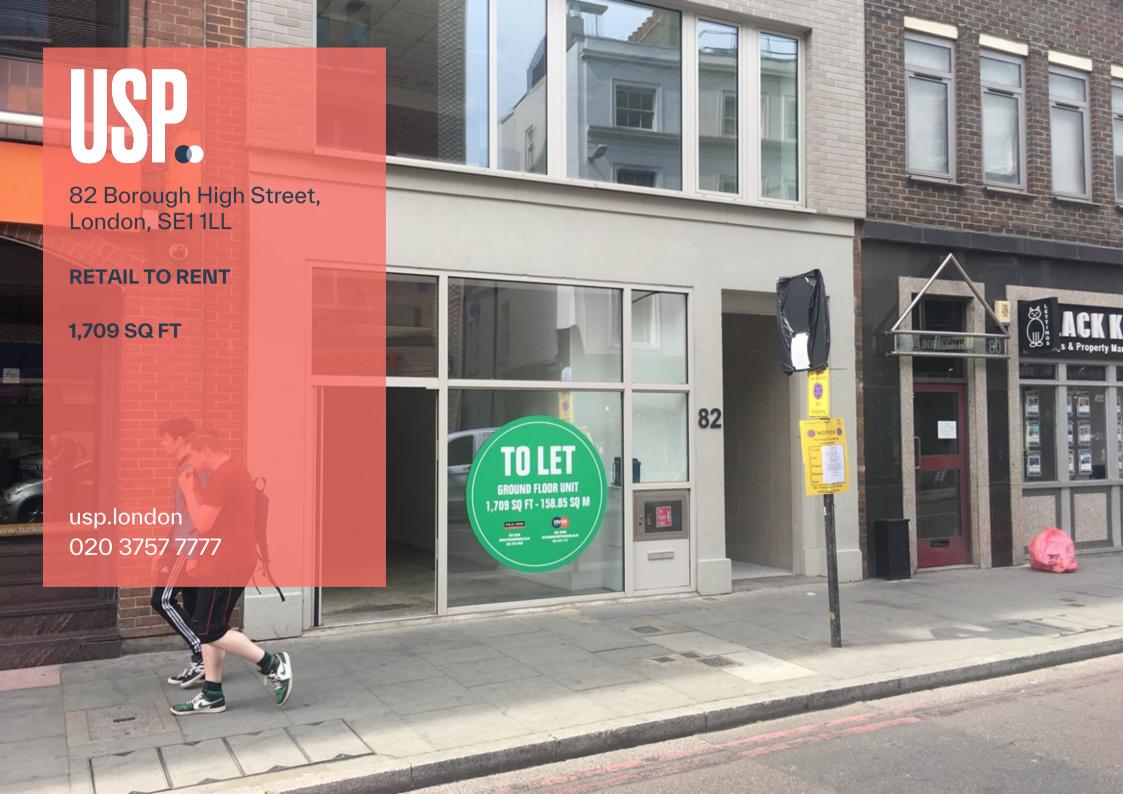

### A1/A2 RETAIL UNIT TO LET - POTENTIAL ALTERNATIVE USES (S.T.P)

The accommodation is an open plan, self-contained ground floor retail space within this newly redeveloped mixed use property. The unit is finished to 'shell & core' specification for an incoming occupier's own fit out.

The property benefits from excellent street frontage on Borough High Street, close to the junction with Union Street and only yards away from the popular Borough Market and Bankside. London Bridge mainline and underground stations (Northern and Jubilee Lines) are within a short walk.