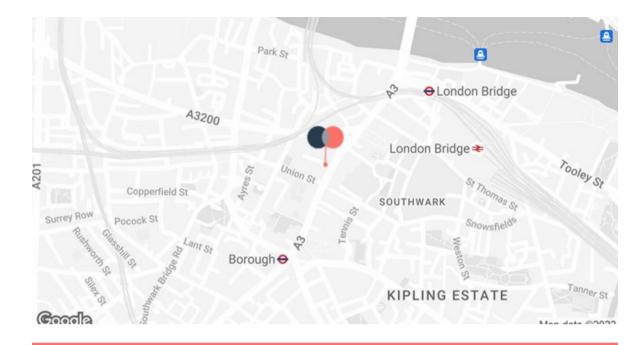

The property benefits from excellent street frontage on Borough High Street, close to the junction with Union Street and only yards away from the popular Borough Market and Bankside. London Bridge mainline and underground stations (Northern and Jubilee Lines) are within a short walk.