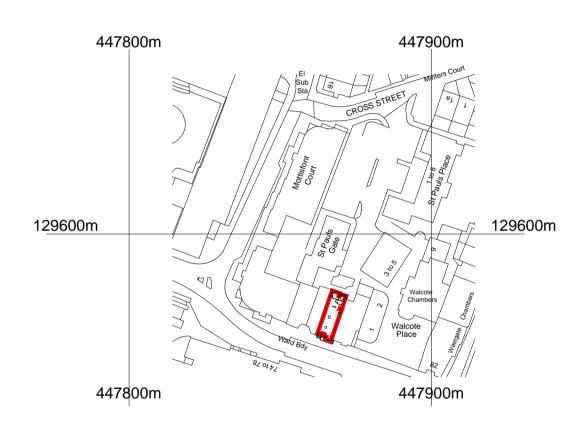

roduce should be checked by the owner or the grantor of the rights or their authorised agents. The accuracy of any lines drawn within any plan provided by JustPlans, including

provided by JustPlans, including boundary lines pertaining to any hysical structures, private land, publicly maintained land and rights of way, is strictly subject to the clear and direct provision of such information by the client or their solicitors or agents. In the event of error, or in the event of no such provision, JustPlans accepts no liability for

loss arising as a result of any inaccurate or incorrect description of the positioning of physical structures or routes of any such boundaries, easements or rights of way.

Unit C 80/81 High Street Winchester Hampshire SO23 9AP



Scale 1-1250

Paper Size: A4