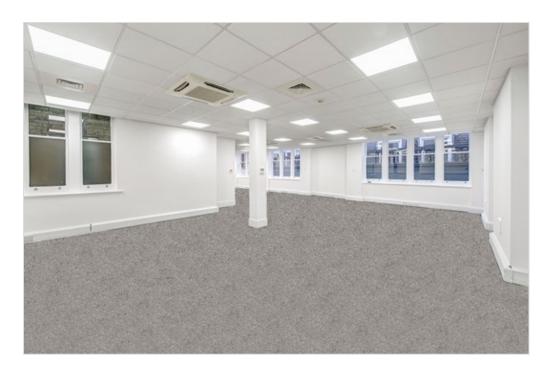

## **Description**

Refurbished Office Suites To Let

The property comprises an office building of masonry construction arranged over Lower Ground, Ground and 3 upper floors. The available office suites have been refurbished to provide both fitted and unfitted accommodation.

<sup>\*</sup>Part CGI images shown.