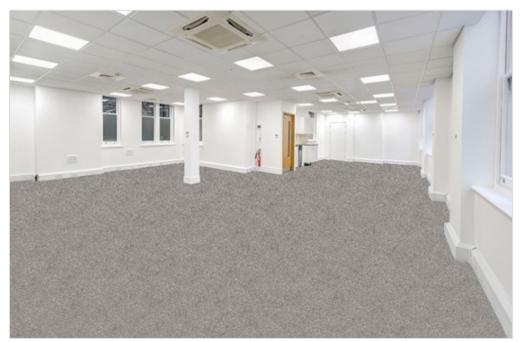

## **Description**

Refurbished Office Suites To Let

The property comprises an office building of masonry construction arranged over Lower Ground, Ground and 3 upper floors. The available office suites have been refurbished to provide both fitted and unfitted accommodation.

<sup>\*</sup>Part CGI images shown.