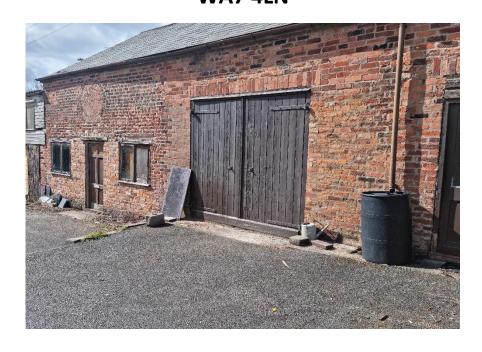

#### Description

A brick built workshop unit arranged on ground and some upper floor area, under a pitched slated roof. The unit has three a three phase power supply and would be suitable for a variety of different uses.