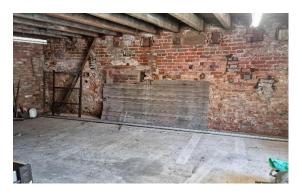

#### Description

A brick built workshop unit arranged on ground and some upper floor area, under a pitched slated roof. The unit has three a three phase power supply and would be suitable for a variety of different uses.

Splitting easily into five small units this would make a great opportunity to let as individual units or combined to create larger areas:-

Unit 1 - 281 sq ft

Unit 2 - 352 sq ft

Unit 3 - 384 sq ft

Unit 4 - 580 sq ft