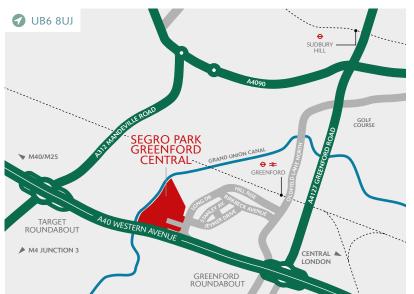

#### DISTANCES

| A40            | 0.2 miles  |
|----------------|------------|
| GREENFORD ⊖ ₹  | 0.8 miles  |
| M4 (J3)        | 7.1 miles  |
| M1 (J1)        | 7.6 miles  |
| M40 (J1)       | 8.0 miles  |
| HEATHROW       | 9.4 miles  |
| CENTRAL LONDON | 12.3 miles |

Source: Google maps