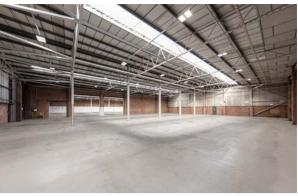

## TO LET

WAREHOUSE / INDUSTRIAL UNITS FOR TRADE COUNTER COMPANIES

12,028 - 24,070 SQ FT (1,117 - 2,235 SQ M)

Unique opportunity for trade ACCOMMODATION counter companies to relocate to an established and well-managed estate, with 24-hour on-site security, gated access and CCTV (All areas are approximate and measured  $(\mathbf{O})$ Direct access to the A40 on a Gross External basis) (Western Avenue), providing easy access to Central London and the national motorway network **SPECIFICATION** 

#### SEGRO Park Greenford

Central is home to established trade occupiers:

| UNIT G         | 12,028 sq ft                 |
|----------------|------------------------------|
| UNIT H         | 12,042 sq ft                 |
| COMBINED TOTAL | 24,070 sq ft<br>(2,235 sq m) |