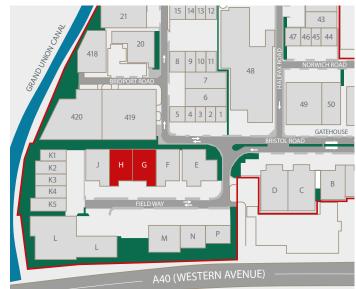

# UNITS G & H SEGRO PARK GREENFORD CENTRAL

**GREENFORD UB6 8UJ** 

## TO LET

WAREHOUSE / INDUSTRIAL UNITS FOR TRADE COUNTER COMPANIES

12,028 - 24,070 SQ FT (1,117 - 2,235 SQ M)

Unique opportunity for trade ACCOMMODATION counter companies to relocate to an established and well-managed estate, with 24-hour on-site security, gated access and CCTV (All areas are approximate and measured  $(\mathbf{O})$ Direct access to the A40 on a Gross External basis) (Western Avenue), providing easy access to Central London and the national motorway network **SPECIFICATION** 

#### SEGRO Park Greenford

Central is home to established trade occupiers:

| UNIT G         | 12,028 sq ft                 |
|----------------|------------------------------|
| UNIT H         | 12,042 sq ft                 |
| COMBINED TOTAL | 24,070 sq ft<br>(2,235 sq m) |

#### DISTANCES

| A40            | 0.2 miles  |
|----------------|------------|
| GREENFORD ⊖ ₹  | 0.8 miles  |
| M4 (J3)        | 7.1 miles  |
| M1 (J1)        | 7.6 miles  |
| M40 (J1)       | 8.0 miles  |
| HEATHROW       | 9.4 miles  |
| CENTRAL LONDON | 12.3 miles |