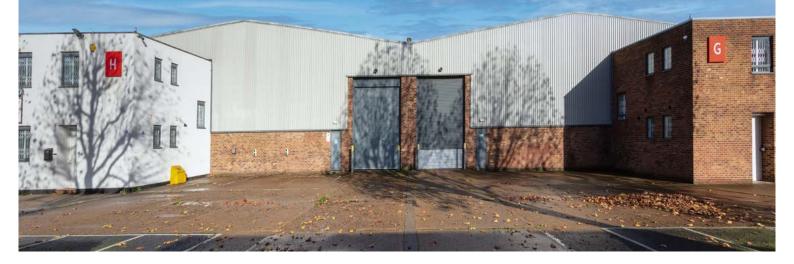

# UNITS G & H SEGRO PARK GREENFORD CENTRAL

**GREENFORD UB6 8UJ** 

#### SEGRO Park Greenford

Central is home to established trade occupiers:

| UNIT G         | 12,028 sq ft                 |
|----------------|------------------------------|
| UNIT H         | 12,042 sq ft                 |
| COMBINED TOTAL | 24,070 sq ft<br>(2,235 sq m) |