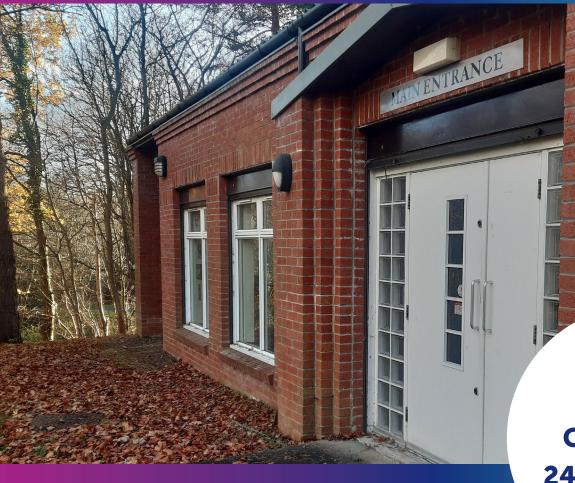

# Forthview Business Units Low Valleyfield KY12 8TL

CCTV
Car parking
24 hour access

10 mins from Kincardine Bridge and 18 mins from Queensferry Crossing

**Located just off the A985** 

Office sizes 13sqm (137sqft) to 95sqm (1024sqft)

#### **FORTHVIEW BUSINESS UNITS**

Situated within Forthview Industrial Estate, Low Valleyfield, the property was a former training centre and has been split into separate office/industrial units. Forthview Business Units offers office accommodation in a rustic style.