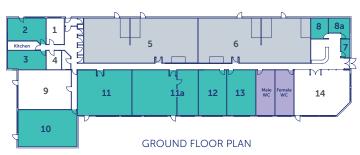

### **ACCOMMODATION**

#### **Offices**

| Office 2   | 424.5 sqft  | 39.4 sqm  |
|------------|-------------|-----------|
| Office 3   | 307.4 sqft  | 28.6 sqm  |
| Office 7   | 137 sqft    | 12.7 sqm  |
| Office 8   | 200 sqft    | 18.5 sqm  |
| Office 8a  | 200 sqft    | 18.5 sqm  |
| Office 10  | 1089.2 sqft | 101.2 sqm |
| Office 11  | 1024 sqft   | 95 sqm    |
| Office 11a | 1071sqft    | 99.4 sqm  |
| Office 12  | 384 sqft    | 35.7 sqm  |
| Office 13  | 384 sqft    | 35.7 sqm  |

# **Industrial units/workshops**

| Unit 5 | 1,970 sqft | 183 sqm |
|--------|------------|---------|
| Unit 6 | 2,433 sqft | 226 sqm |