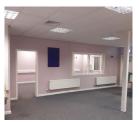

#### **FORTHVIEW BUSINESS UNITS**

Situated within Forthview Industrial Estate, Low Valleyfield, the property was a former training centre and has been split into separate office/industrial units. Forthview Business Units offers office accommodation in a rustic style.

#### **Offices**

| Office 2   | 424.5 sqft  | 39.4 sqm  |
|------------|-------------|-----------|
| Office 3   | 307.4 sqft  | 28.6 sqm  |
| Office 7   | 137 sqft    | 12.7 sqm  |
| Office 8   | 200 sqft    | 18.5 sqm  |
| Office 8a  | 200 sqft    | 18.5 sqm  |
| Office 10  | 1089.2 sqft | 101.2 sqm |
| Office 11  | 1024 sqft   | 95 sqm    |
| Office 11a | 1071sqft    | 99.4 sqm  |
| Office 12  | 384 sqft    | 35.7 sqm  |
| Office 13  | 384 sqft    | 35.7 sqm  |