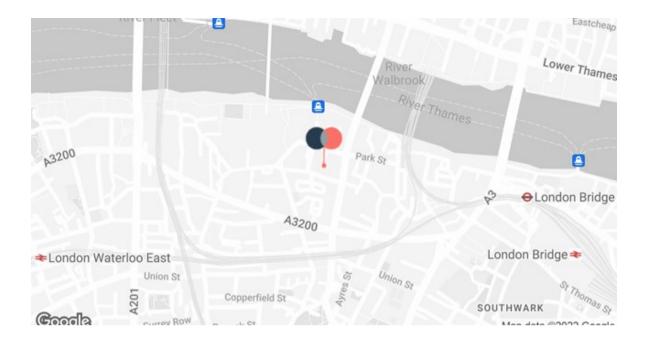

Located south of the River Thames in the vibrant Southwark/Bankside market. A place of world class food and traditional markets. The building is conveniently located for London Bridge, Blackfriars, Cannon Street and Waterloo mainline and underground stations.

#### Location