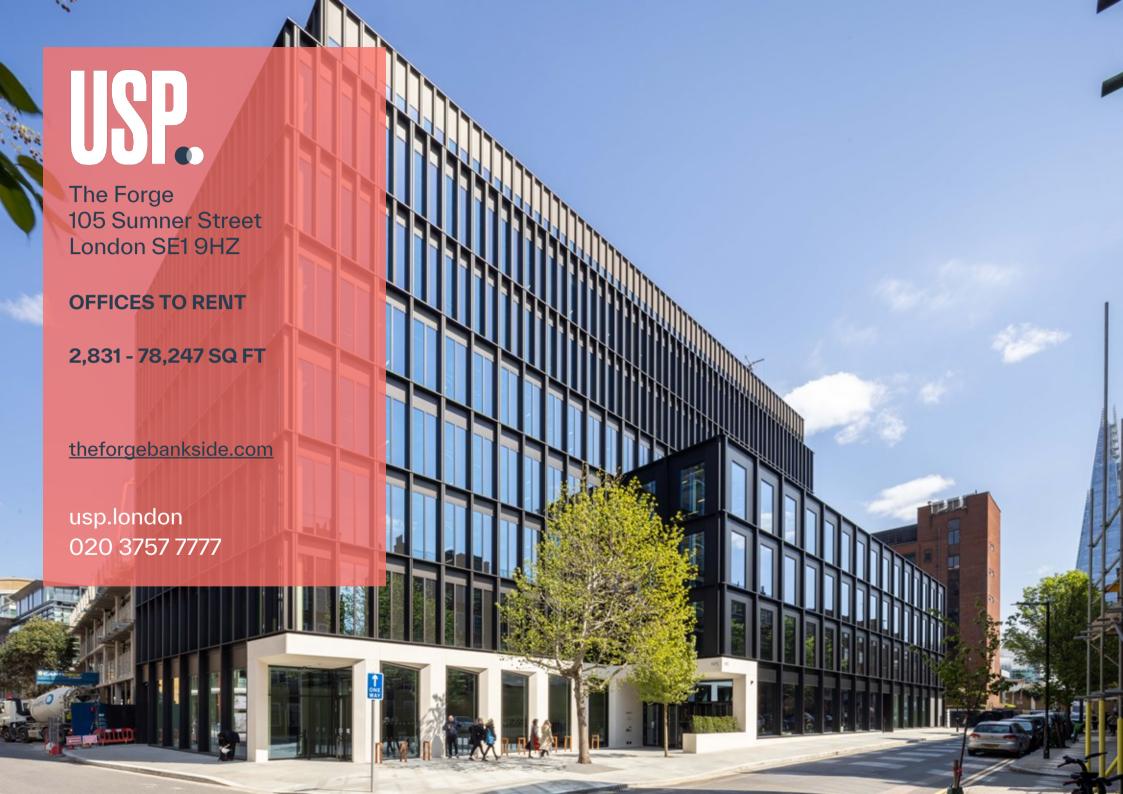

# The Forge , 105 Sumner Street,

London, SE1 9HZ

### Best In Class Offices In Net Zero Carbon Development

The Bronze building at The Forge offers 91,078 sq ft of Grade A office space in the cultural hub of Bankside. Inspired by its industrial past and built for the future it is Landsec's first net zero carbon development. The Bronze makes up one part of the The Forge scheme, which features two boutique office buildings surrounding a public courtyard, this vibrant new space, is ready for you to put your stamp on it.

Located south of the River Thames in the vibrant Southwark/Bankside market. A place of world class food and traditional markets. The building is conveniently located for London Bridge, Blackfriars, Cannon Street and Waterloo mainline and underground stations.