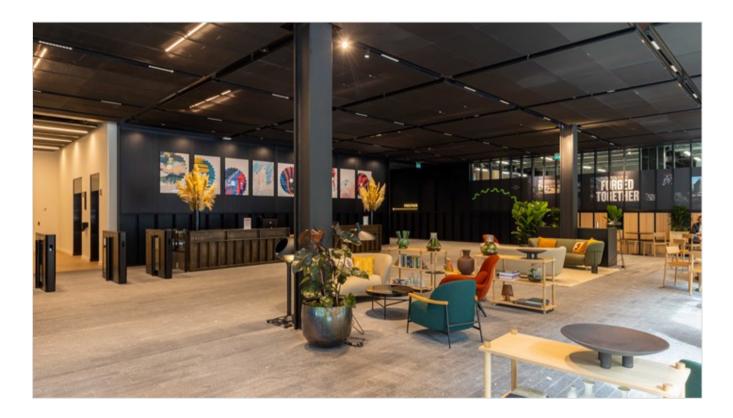

### Best In Class Offices In Net Zero Carbon Development

The Bronze building at The Forge offers 91,078 sq ft of Grade A office space in the cultural hub of Bankside. Inspired by its industrial past and built for the future it is Landsec's first net zero carbon development. The Bronze makes up one part of the The Forge scheme, which features two boutique office buildings surrounding a public courtyard, this vibrant new space, is ready for you to put your stamp on it.

## **Amenities**

| Net Zero Carbon development   | BREEAM EXCELLENT                                  |  |
|-------------------------------|---------------------------------------------------|--|
| EPC A                         | NABERS UK 5 star target                           |  |
| Designed to 1 - 8 sq m        | Four pipe fan coil a/c exposed services           |  |
| Suspended LED lighting        | Raised floor 230 cycle spaces & lockers           |  |
| 2.75m floor to ceiling height |                                                   |  |
| 17 showers                    | Terraces Bronze (4th + 5th), Phosphor (6th + 8th) |  |
|                               |                                                   |  |