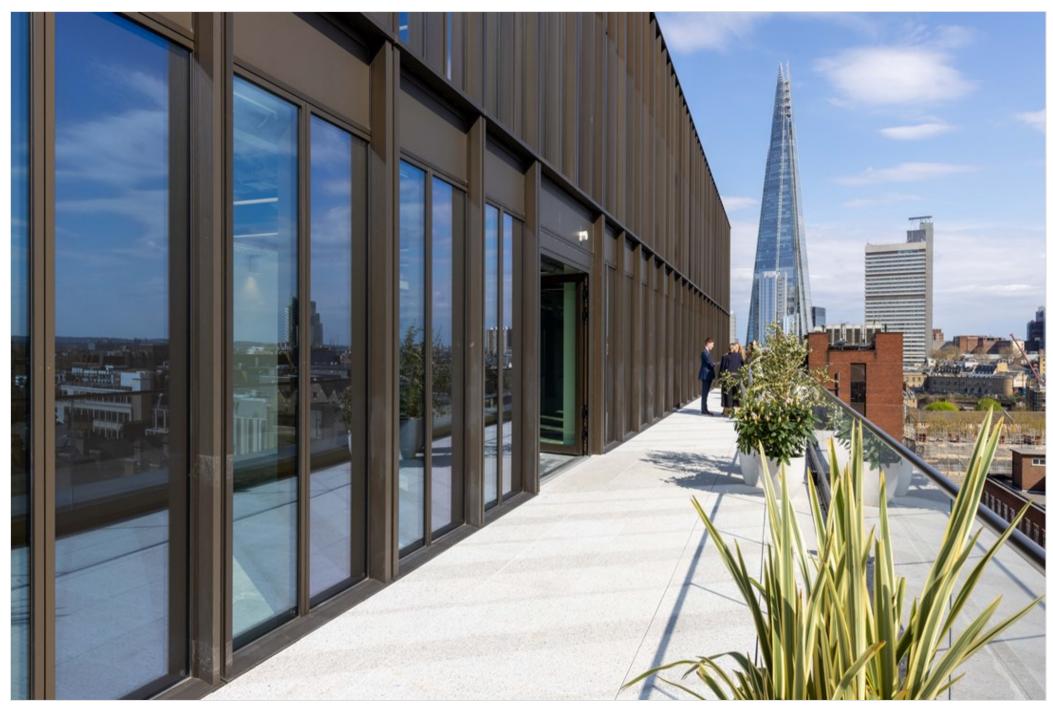

## **Amenities**

| Net Zero Carbon development   | BREEAM EXCELLENT                                  |  |
|-------------------------------|---------------------------------------------------|--|
| EPC A                         | NABERS UK 5 star target                           |  |
| Designed to 1 - 8 sq m        | Four pipe fan coil a/c exposed services           |  |
| Suspended LED lighting        | Raised floor 230 cycle spaces & lockers           |  |
| 2.75m floor to ceiling height |                                                   |  |
| 17 showers                    | Terraces Bronze (4th + 5th), Phosphor (6th + 8th) |  |
|                               |                                                   |  |