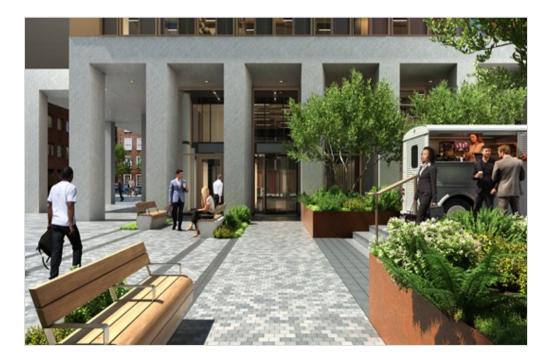

### Best In Class Offices In Net Zero Carbon Development

The Bronze building at The Forge offers 91,078 sq ft of Grade A office space in the cultural hub of Bankside. Inspired by its industrial past and built for the future it is Landsec's first net zero carbon development. The Bronze makes up one part of the The Forge scheme, which features two boutique office buildings surrounding a public courtyard, this vibrant new space, is ready for you to put your stamp on it.

Located south of the River Thames in the vibrant Southwark/Bankside market. A place of world class food and traditional markets. The building is conveniently located for London Bridge, Blackfriars, Cannon Street and Waterloo mainline and underground stations.