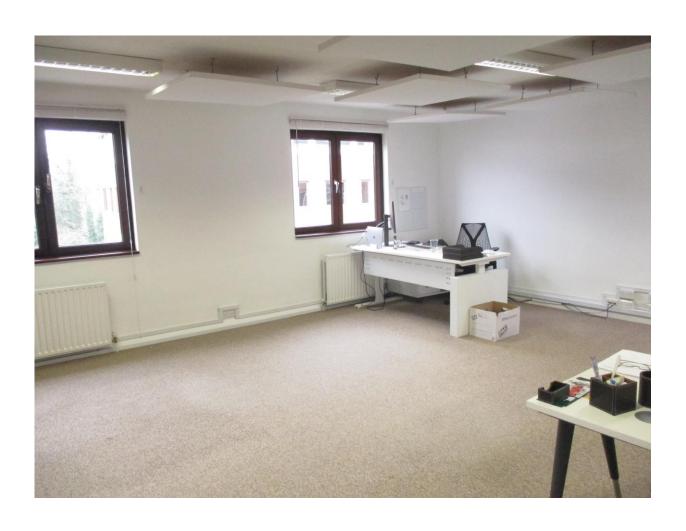

## **ACCOMMODATION**

Comprises the entire first and second floor offices, providing a mixture of private offices and open plan areas affording the following approximate floor areas:

GROUND FLOOR: 218 SQ FT FIRST FLOOR: 838 SQ FT SECOND FLOOR: 1,034 SQ FT

TOTAL: 2,090 SQ FT

**AMENITIES** 

- \* Entryphone
- Double-glazing
- \* Suspended ceiling to 1st floor
- \* Cat 2 / LED lighting
- \* Carpeted
- \* Gas fired central heating
- \* Kitchenette
- \* Male & female wcs
- \* Window blinds
- 3 car parkings