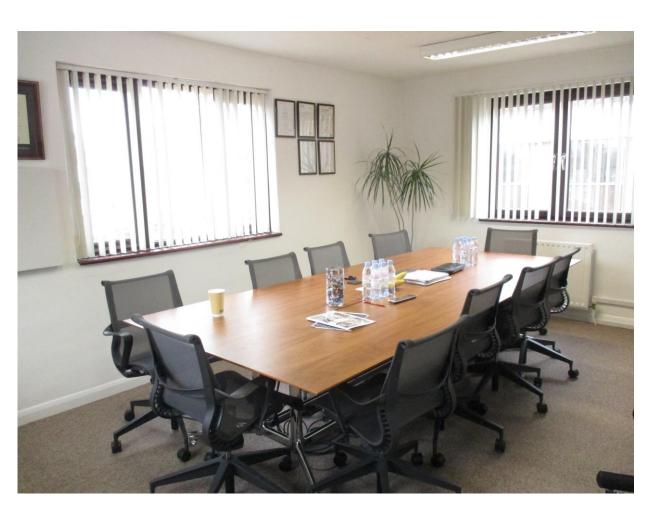

## **ACCOMMODATION**

Comprises the entire first and second floor offices, providing a mixture of private offices and open plan areas affording the following approximate floor areas:

GROUND FLOOR: 218 SQ FT FIRST FLOOR: 838 SQ FT SECOND FLOOR: 1,034 SQ FT

TOTAL: 2,090 SQ FT

**AMENITIES** 

- \* Entryphone
- Double-glazing
- \* Suspended ceiling to 1st floor
- \* Cat 2 / LED lighting
- \* Carpeted
- \* Gas fired central heating
- \* Kitchenette
- \* Male & female wcs
- \* Window blinds
- 3 car parkings