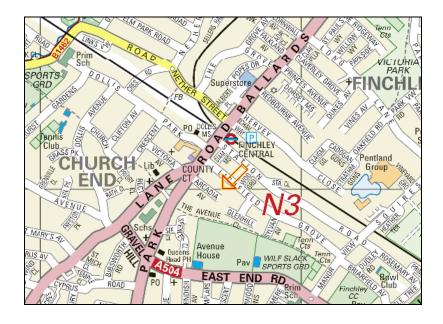

## 22-23 ARCADIA AVENUE, FINCHLEY CENTRAL, LONDON N3 2JU

**LOCATION** 

The building is situated in an established office location close to the junction with Regents Park Road and Finchley Central Underground Station (Northern Line) is within easy reach. Excellent road communications are afforded with the North Circular Road (A406) within 1 mile, M1 motorway within 2 miles and M25 within 6 miles.