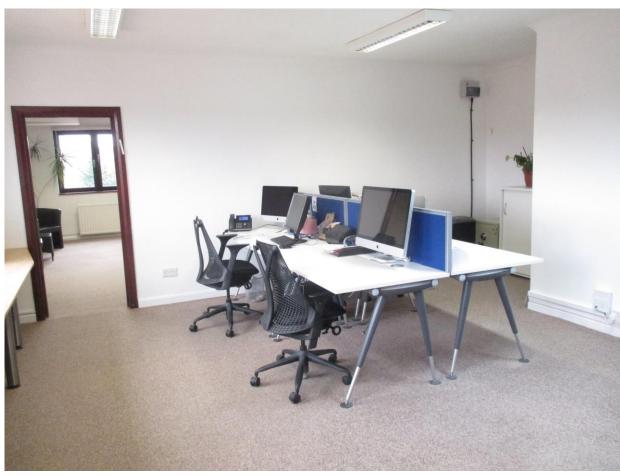

## **ACCOMMODATION**

Comprises the entire first and second floor offices, providing a mixture of private offices and open plan areas affording the following approximate floor areas:

GROUND FLOOR: 218 SQ FT FIRST FLOOR: 838 SQ FT SECOND FLOOR: 1,034 SQ FT

TOTAL: 2,090 SQ FT

**AMENITIES** 

- \* Entryphone
- Double-glazing
- \* Suspended ceiling to 1st floor
- \* Cat 2 / LED lighting
- \* Carpeted
- \* Gas fired central heating
- \* Kitchenette
- \* Male & female wcs
- \* Window blinds
- 3 car parkings