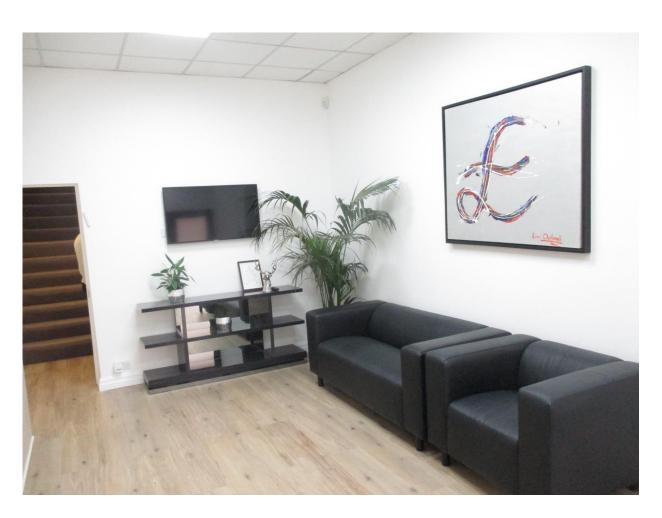

## **ACCOMMODATION**

Comprises the entire first and second floor offices, providing a mixture of private offices and open plan areas affording the following approximate floor areas:

GROUND FLOOR: 218 SQ FT FIRST FLOOR: 838 SQ FT SECOND FLOOR: 1,034 SQ FT

TOTAL: 2,090 SQ FT

**AMENITIES** 

- \* Entryphone
- Double-glazing
- \* Suspended ceiling to 1st floor
- \* Cat 2 / LED lighting
- \* Carpeted
- \* Gas fired central heating
- \* Kitchenette
- \* Male & female wcs
- \* Window blinds
- 3 car parkings