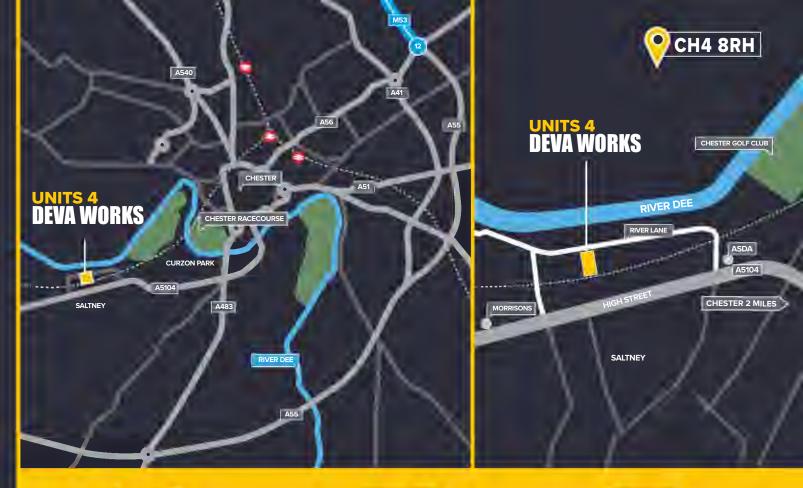

## LOCATION

**DEVA WORKS** is located fronting onto River Lane approximately 2 miles to the west of Chester City Centre. Accessed directly from the A5104 Chester Street/High Street, one of the main arterial routes into the city.

## ROAD

**DEVA WORKS** benefits from excellent road communications with the M53 (Junction 12) located 2 miles to the north east of the city centre which provides direct access to Liverpool and the M56 to Manchester.

## RAIL

By rail, the nearest mainline station is Chester located 2 miles to the East with London Euston 2 hours 5 minutes travel time.

Manchester Piccadilly is 1 hour 5 minutes and Liverpool Lime Street 1 hour 3 minutes.