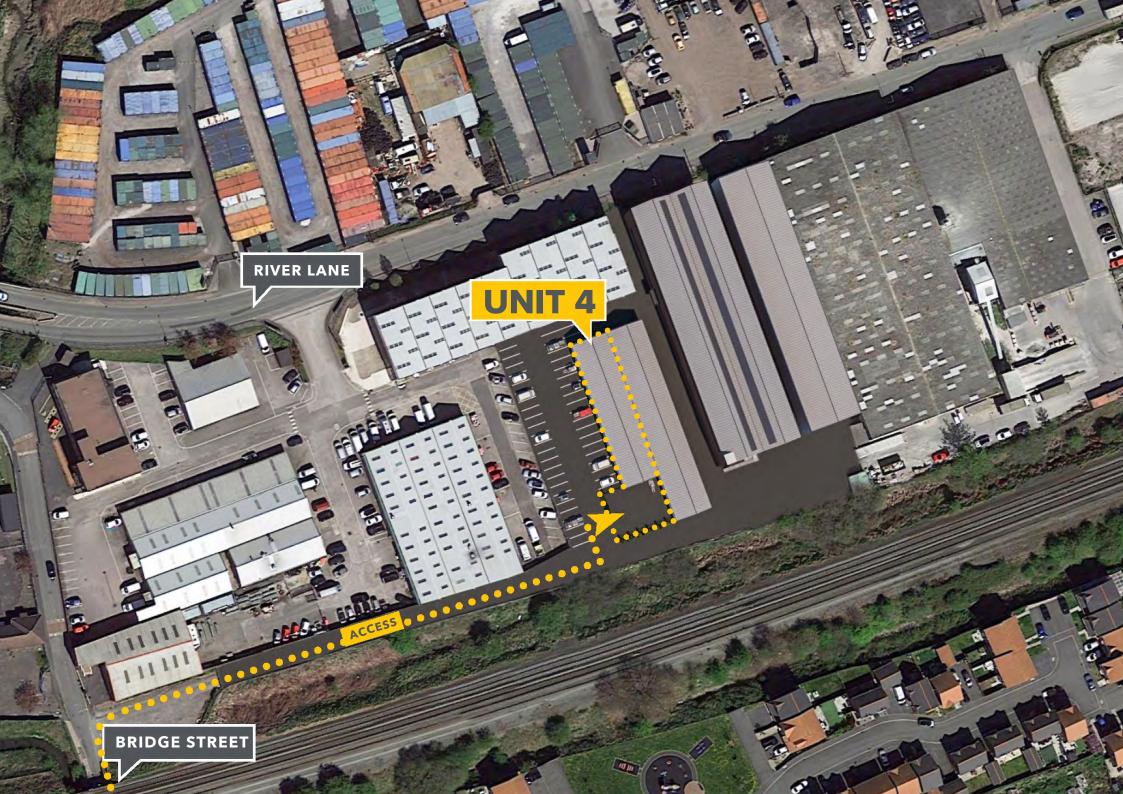

Externally the unit benefits from a fenced and gated loading area.

## LOCATION

**DEVA WORKS** is located fronting onto River Lane approximately 2 miles to the west of Chester City Centre. Accessed directly from the A5104 Chester Street/High Street, one of the main arterial routes into the city.