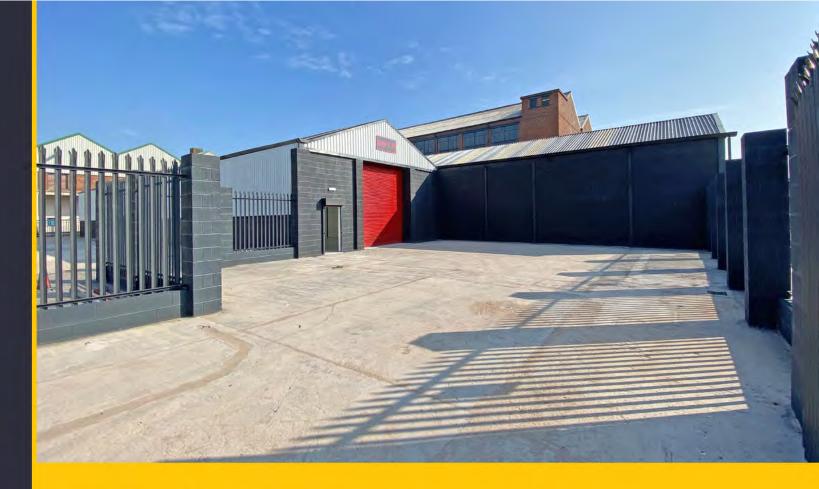

## DESCRIPTION

1

Refurbished semi-detached industrial/ warehouse unit of post & truss construction with part clad and block elevations.

8

Servicing is via electric roller shutter loading doors.

The unit comprises a kitchenette and wc facilities.

Externally the unit benefits from a fenced and gated loading area.