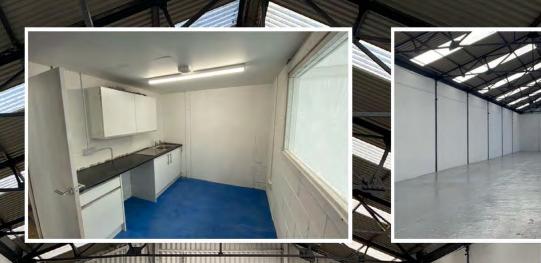

## DESCRIPTION

1

Refurbished semi-detached industrial/ warehouse unit of post & truss construction with part clad and block elevations.

8

Servicing is via electric roller shutter loading doors.

The unit comprises a kitchenette and wc facilities.

## ACCOMMODATION

Unit 4

4,482 sq ft 407 sq m

Refurbished

unit

**Kitchenette** facility

4.5m eaves

Full height roller shutter door

WC facilities