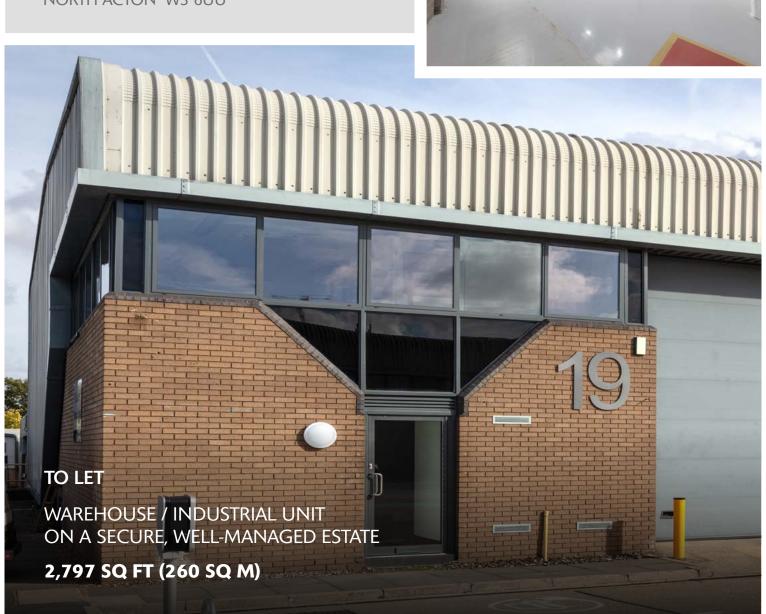

# UNIT 19

# VICTORIA INDUSTRIAL ESTATE

NORTH ACTON W3 6UU

- Highly accessible with North Acton **Underground Station (Central** Line) within 200m and regular bus services from Wales Farm Road
- Prominent position off Victoria Road (A4000) and is well located for easy access to central London and the national motorway network via the Western Avenue (A40)
- Established Estate with occupiers including Maxlight Ltd, Electronic Theatre Controls Ltd and Visual Impact

#### **ACCOMMODATION**

| WAREHOUSE      | 2,004 sq ft               |
|----------------|---------------------------|
| OFFICE         | 793 sq ft                 |
| COMBINED TOTAL | 2,797 sq ft<br>(260 sq m) |

#### **SPECIFICATION**

- · Refurbished
- 5.5m clear height
- · First floor offices
- · 1 loading door
- · 3-phase power
- EV charging points available
- Flexible lease terms available
- EPC rating: B