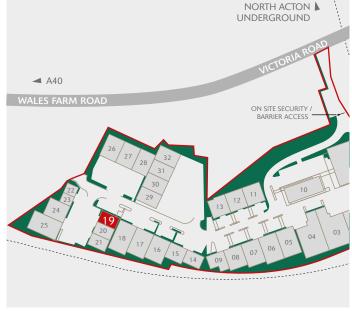

# UNIT 19

# VICTORIA INDUSTRIAL ESTATE

NORTH ACTON W3 6UU

- Highly accessible with North Acton **Underground Station (Central** Line) within 200m and regular bus services from Wales Farm Road
- Prominent position off Victoria Road (A4000) and is well located for easy access to central London and the national motorway network via the Western Avenue (A40)
- Established Estate with occupiers including Maxlight Ltd, Electronic Theatre Controls Ltd and Visual Impact