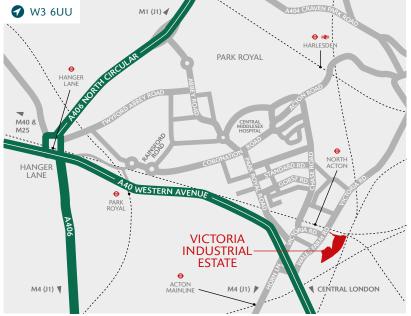

# VICTORIA INDUSTRIAL ESTATE

NORTH ACTON W3 6UU

- Highly accessible with North Acton **Underground Station (Central** Line) within 200m and regular bus services from Wales Farm Road
- Prominent position off Victoria Road (A4000) and is well located for easy access to central London and the national motorway network via the Western Avenue (A40)
- Established Estate with occupiers including Maxlight Ltd, Electronic Theatre Controls Ltd and Visual Impact

#### DISTANCES

| A40              | 0.2 miles  |
|------------------|------------|
| M4               | 2.6 miles  |
| CENTRAL LONDON   | 7.4 miles  |
| M40 (J1)         | 10.5 miles |
| HEATHROW AIRPORT | 11.4 miles |
| M25 (J15 or J16) | 12.0 miles |

Source: Google maps