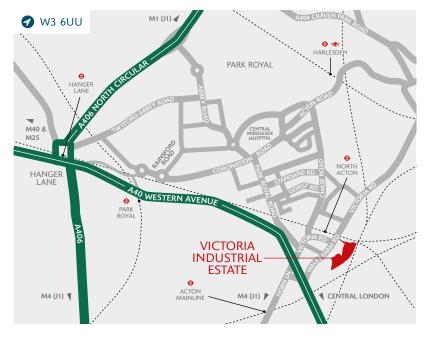

### VICTORIA INDUSTRIAL ESTATE

NORTH ACTON W3 6UU

- Secure, well-managed estate with 24-hour on-site guards, security barriers and CCTV
- Highly accessible with North Acton Underground Station (Central Line) within 200m and regular bus services from Wales Farm Road
- Prominent position off Victoria Road (A4000) and is well located for easy access to central London and the national motorway network via the Western Avenue (A40)
- Established Estate with occupiers including Maxlight Ltd, Electronic Theatre Controls Ltd and Visual Impact

#### **DISTANCES**

| A40              | 0.2 miles  |
|------------------|------------|
| M4               | 2.6 miles  |
| CENTRAL LONDON   | 7.4 miles  |
| M40 (J1)         | 10.5 miles |
| HEATHROW AIRPORT | 11.4 miles |
| M25 (J15 or J16) | 12.0 miles |

#### **LOCAL AMENITIES**

| NORTH ACTON (CENTRAL LINE)       | 0.2 miles |
|----------------------------------|-----------|
| NO.266 & NO.440 BUS STOP         | 0.3 miles |
| TESCO EXPRESS                    | 0.3 miles |
| SAINSBURY'S LOCAL                | 0.3 miles |
| COSTA COFFEE                     | 0.3 miles |
| ACTON MAIN LINE (ELIZABETH LINE) | 0.5 miles |
| HARLESDEN (BAKERLOO LINE)        | 1.2 miles |
| PARK ROYAL (PICCADILLY LINE)     | 1.3 miles |
| HANGER LANE (CENTRAL LINE)       | 1.8 miles |