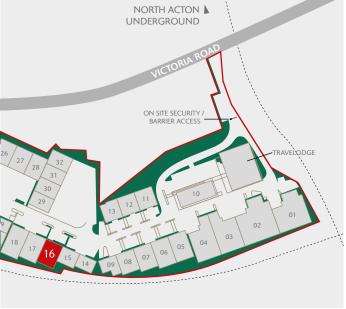

# UNIT 16

### VICTORIA INDUSTRIAL ESTATE

NORTH ACTON W3 6UU

- Secure, well-managed estate with 24-hour on-site guards, security barriers and CCTV
- Highly accessible with North Acton Underground Station (Central Line) within 200m and regular bus services from Wales Farm Road
- Prominent position off Victoria Road (A4000) and is well located for easy access to central London and the national motorway network via the Western Avenue (A40)
- Established Estate with occupiers including Maxlight Ltd, Electronic Theatre Controls Ltd and Visual Impact