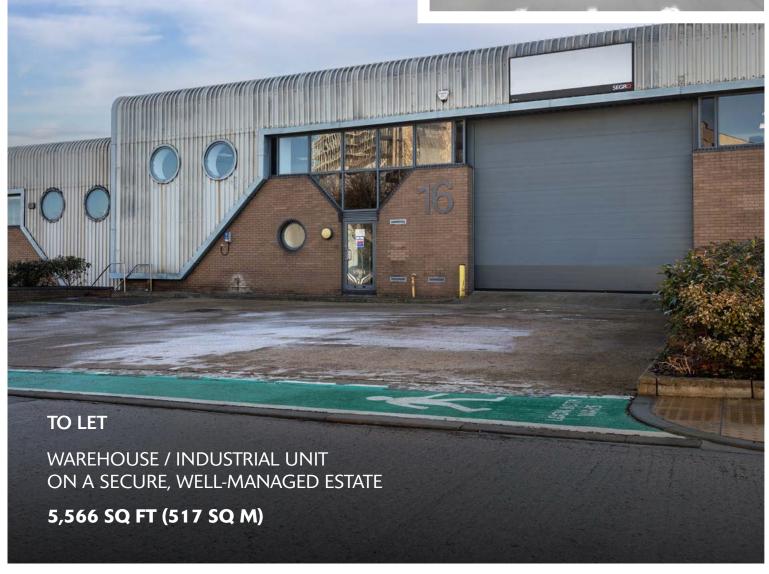

# UNIT 16

### VICTORIA INDUSTRIAL ESTATE

NORTH ACTON W3 6UU

- Secure, well-managed estate with 24-hour on-site guards, security barriers and CCTV
- Highly accessible with North Acton Underground Station (Central Line) within 200m and regular bus services from Wales Farm Road
- Prominent position off Victoria Road (A4000) and is well located for easy access to central London and the national motorway network via the Western Avenue (A40)
- Established Estate with occupiers including Maxlight Ltd, Electronic Theatre Controls Ltd and Visual Impact

#### **ACCOMMODATION**

TOTAL 5,566 sq ft (517 sq m)

(All areas are approximate and measured on a Gross External basis)