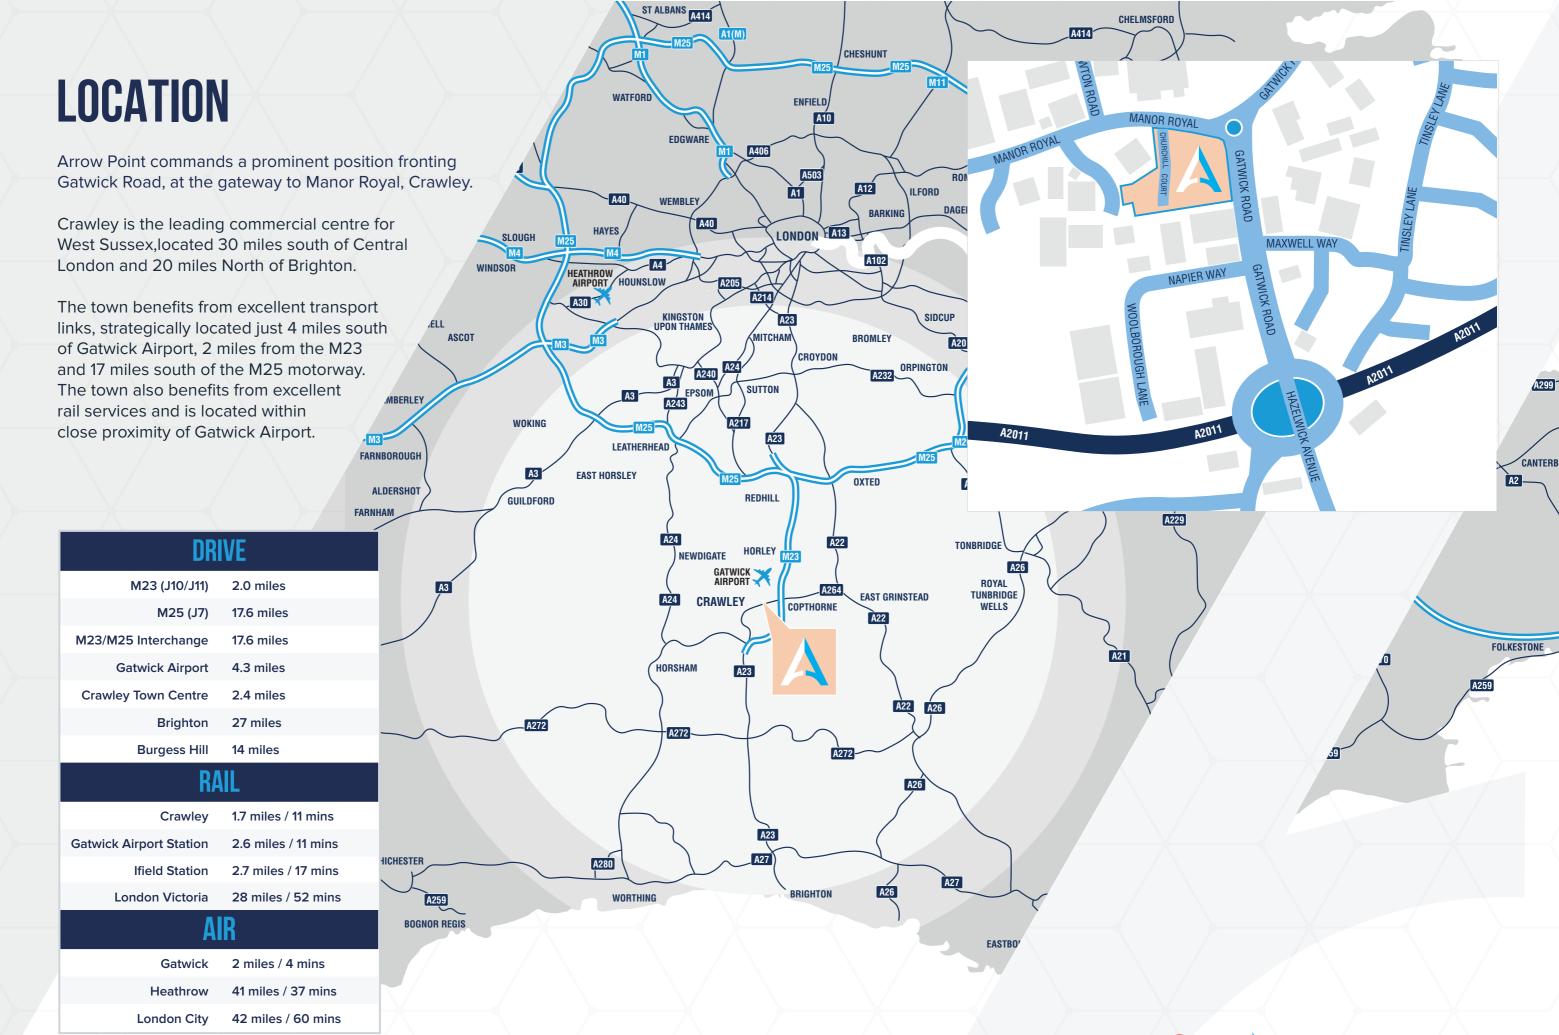

### MANOR ROYAL BUSINESS DISTRICT

Manor Royal is a business improvement district and is the largest business park of the Gatwick Diamond area and one of the South East's premier mixed activity employment hubs covering an area of 240 acres and is home to over 700 businesses.

There is a resident population of over 235,000 within a 20 minute travel time of the development which provides a substantial employment pool.