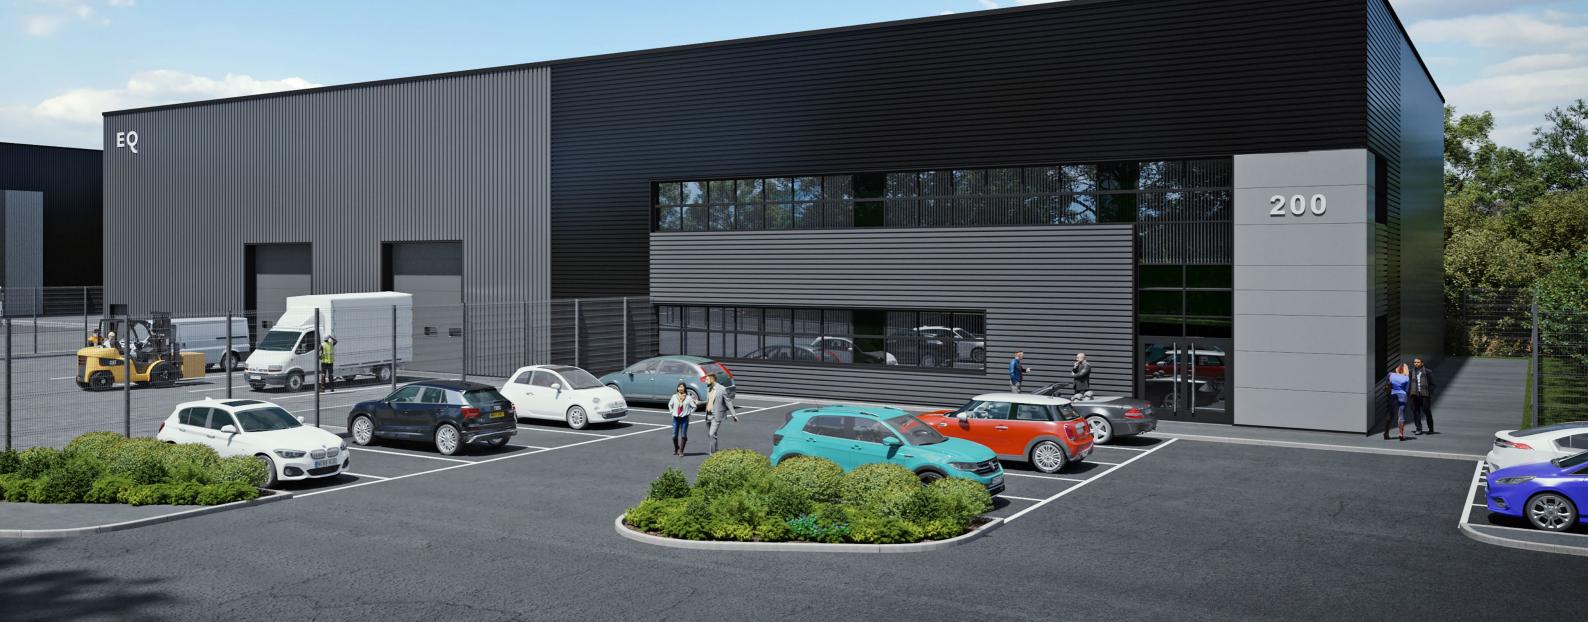

## TO LET

TWO BRAND NEW INDUSTRIAL / WAREHOUSE UNITS

65,803 SQ FT 6 18,764 SQ FT

ARROWPOINTCRAWLEY.CO.UK

Fully fitted first floor offices (raised access floors and gas central heated)

BREEAM rating 'Very Good'

All mains services

15% roof lights

50 kN/sq m floor loading capacity

Unrestricted 24/7 use

Excellent transport network

Pedestrian and cycle access with cycle storage provision

Established industrial and logistics location

Predominant position

EPC rating A (target)

Substantial labour pool

Large self-contained, secure yards