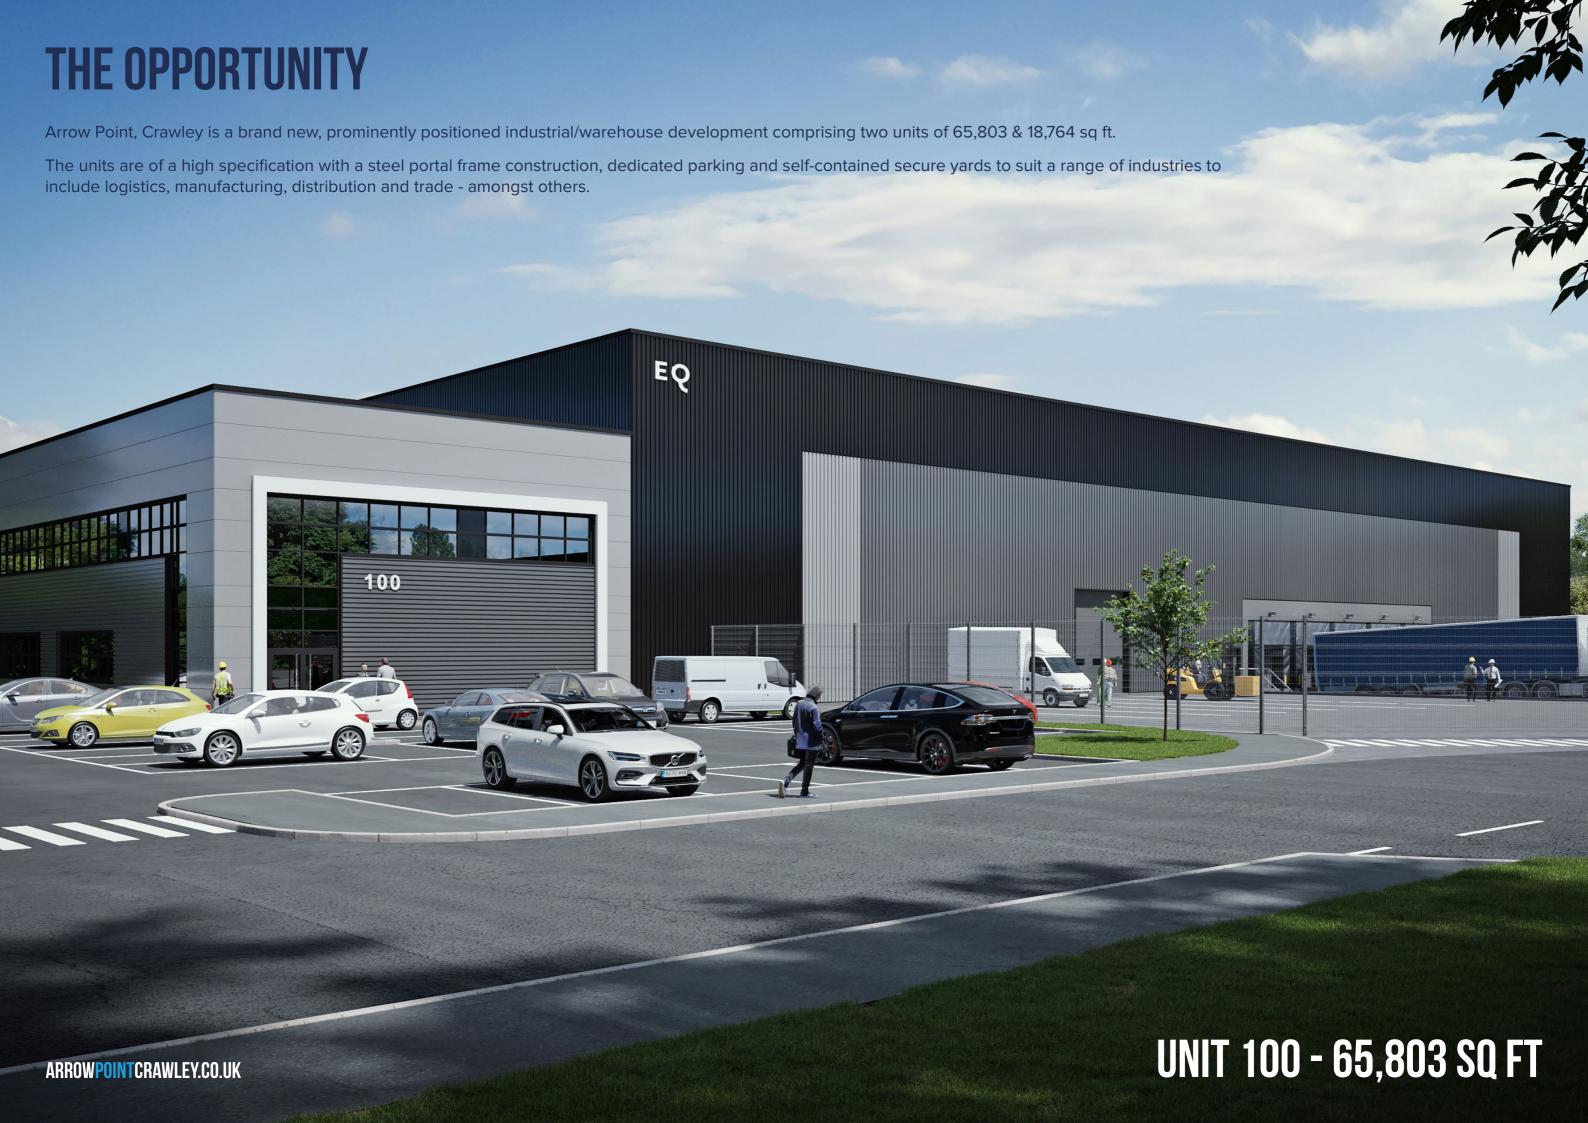

## TO LET

TWO BRAND NEW INDUSTRIAL / WAREHOUSE UNITS

65,803 SQ FT 6 18,764 SQ FT

ARROWPOINTCRAWLEY.CO.UK

Fully fitted first floor offices (raised access floors and gas central heated)

BREEAM rating 'Very Good'

All mains services

15% roof lights

50 kN/sq m floor loading capacity

Unrestricted 24/7 use

Excellent transport network

Pedestrian and cycle access with cycle storage provision

Established industrial and logistics location

Predominant position

EPC rating A (target)

Substantial labour pool

Large self-contained, secure yards