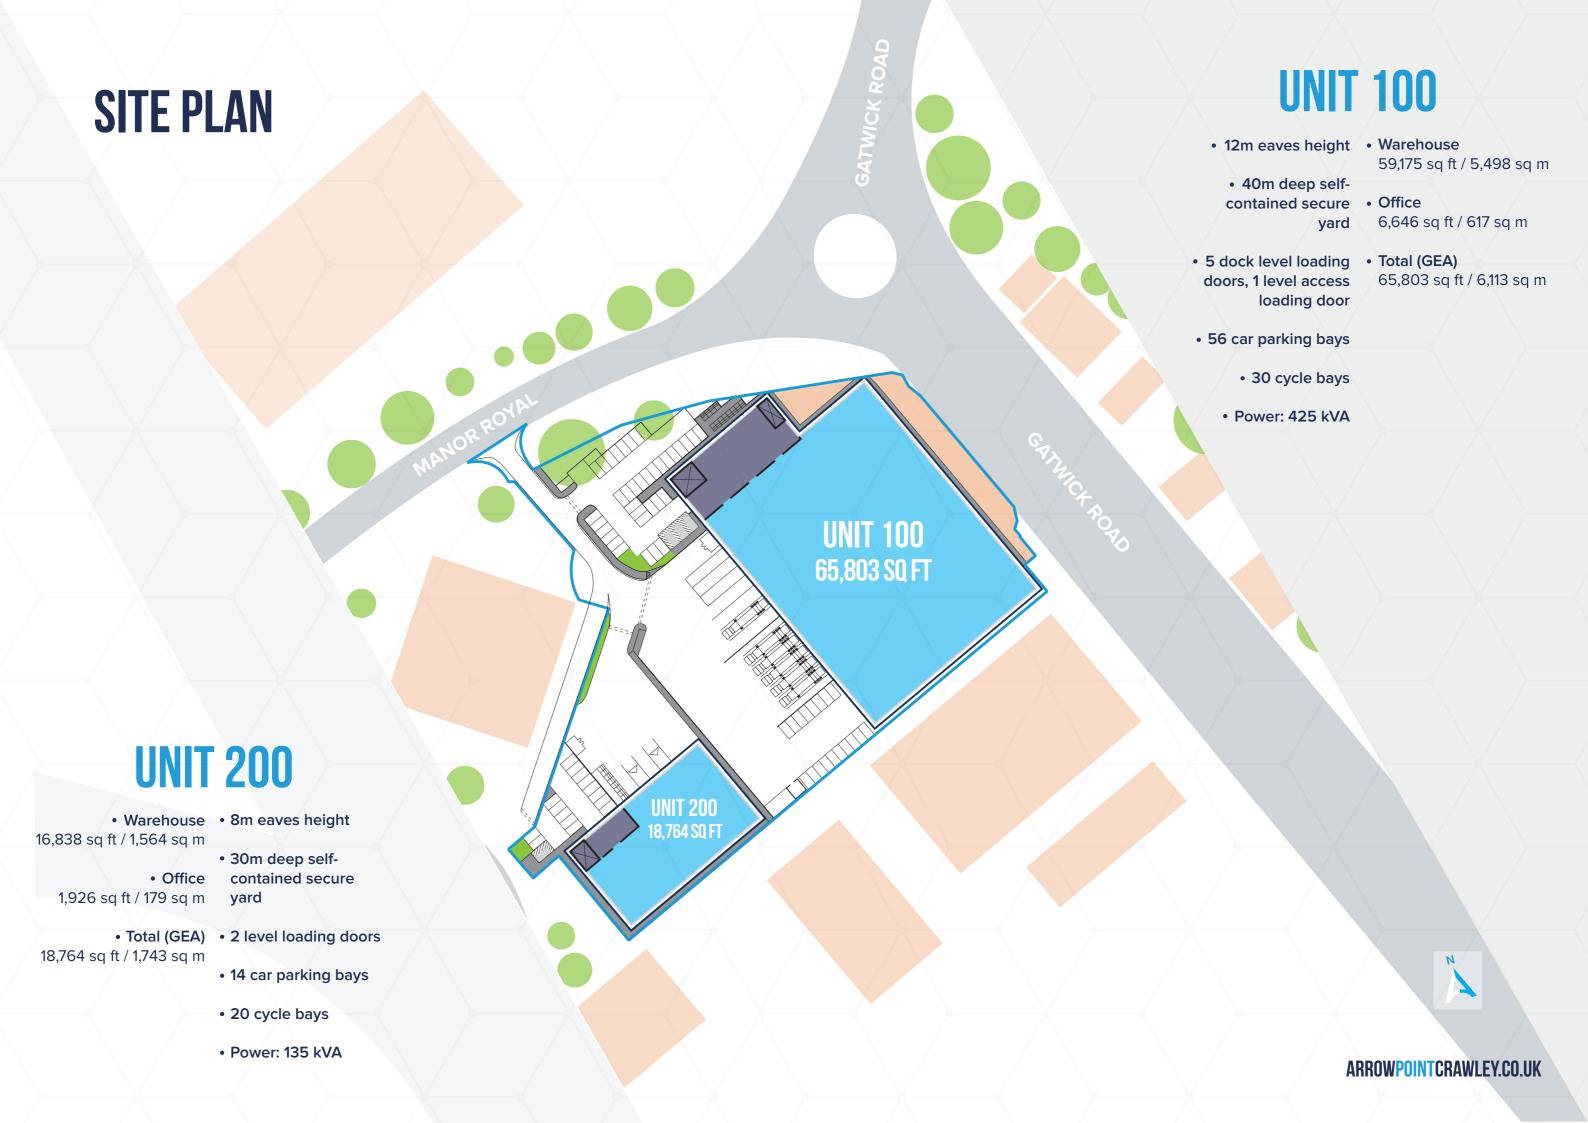

## TO LET

TWO BRAND NEW INDUSTRIAL / WAREHOUSE UNITS

65,803 SQ FT 6 18,764 SQ FT

ARROWPOINTCRAWLEY.CO.UK

Fully fitted first floor offices (raised access floors and gas central heated)

BREEAM rating 'Very Good'

All mains services

15% roof lights

50 kN/sq m floor loading capacity

Unrestricted 24/7 use

Excellent transport network

Pedestrian and cycle access with cycle storage provision

Established industrial and logistics location

Predominant position

EPC rating A (target)

Substantial labour pool

Large self-contained, secure yards