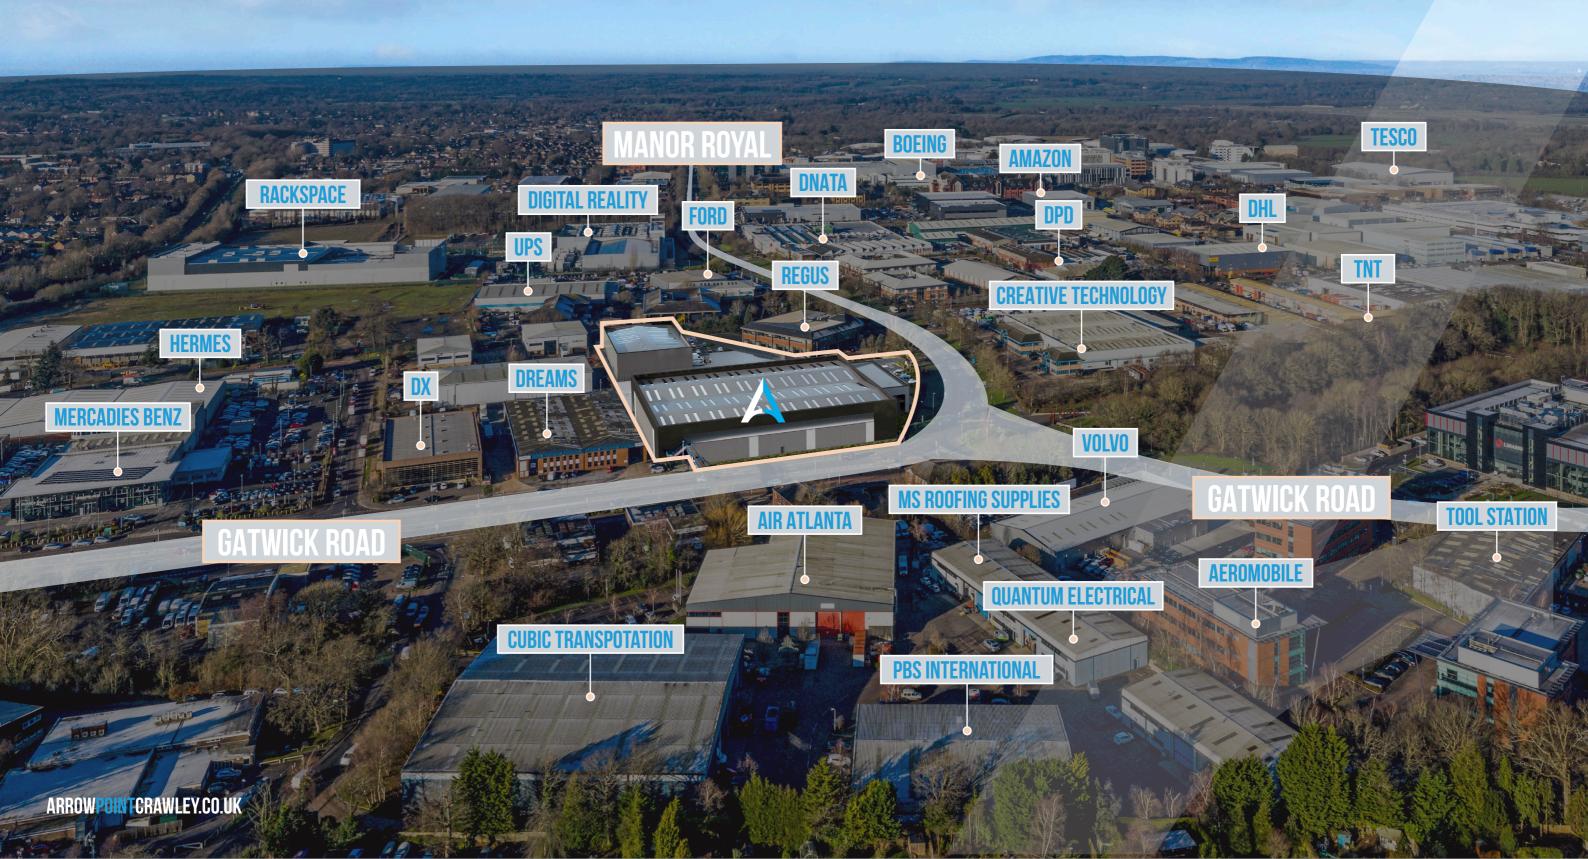

### MANOR ROYAL BUSINESS DISTRICT

Manor Royal is a business improvement district and is the largest business park of the Gatwick Diamond area and one of the South East's premier mixed activity employment hubs covering an area of 240 acres and is home to over 700 businesses.