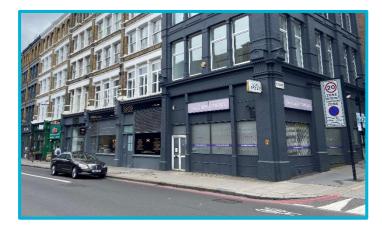

# 73 Farringdon Road, London, EC1M 3JB Benefitting from Planning Permission for Takeaway Use

# **LOCATION**

The property is located on the Farringdon Road at the junction with St Cross Street a short walk from Farringdon Station.

Nearby occupiers include: Papa Johns, Tesco Express, KFC, Plant Designs, Nimaya, and Pret to name but a few. There are also numerous office occupiers as well as residential within the immediate vicinity.