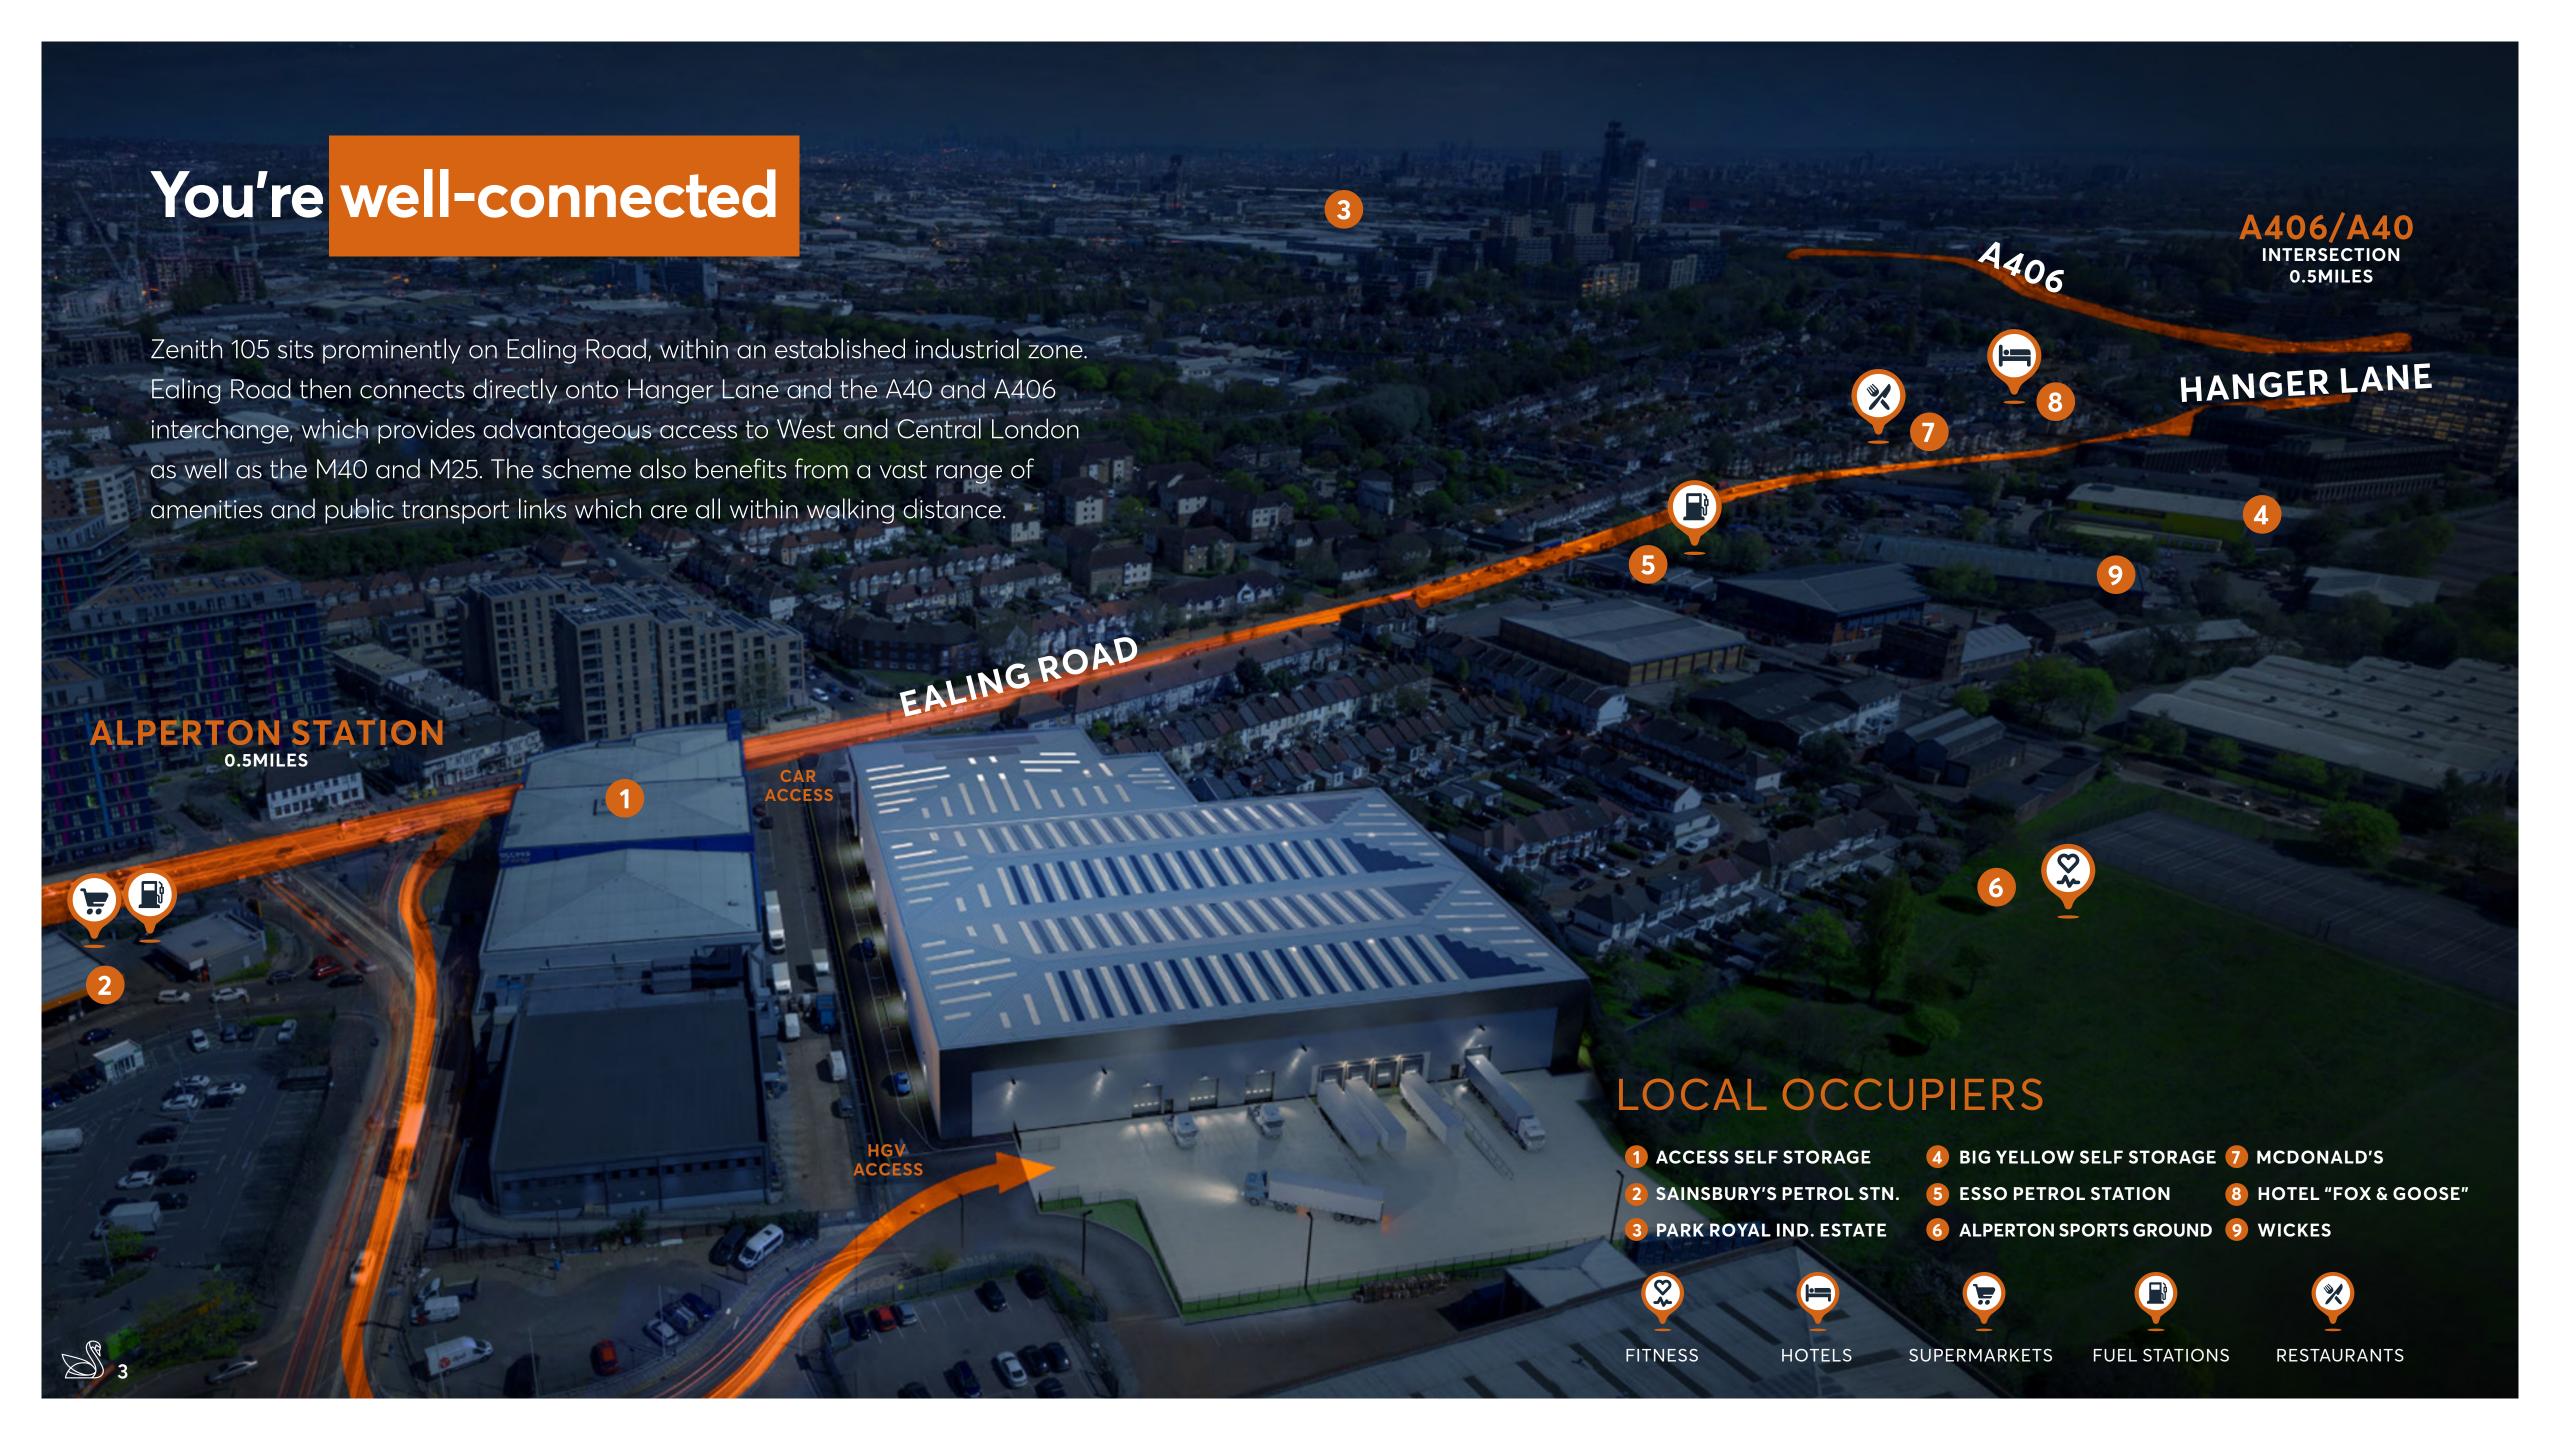

# You're well-connected

#### ZENITH 105 WEMBLEY You're well-connected 0 SUDBURY WEMBLEY STADIUM WEMBLEY CETRAL 😝 📚 WEMBLEY WILLESDEN **\( \)** HARLESDEN (<del>0</del>) B456 HANGER LANE LONDON PADDINGTON 6.5 MILES LONDON VICTORIA LONDON WATERLOO 40 MINS LIVERPOOL STREET LONDON BRIDGE 11.5 MILES 0 ALPERTON (PICCADILLY LINE) 0.5 MILES NOTTING HILL HANGAR LANE (CENTRAL LINE) 0.6 MILES WEMBLEY (BAKERLOO) 1.4 MILES PERIVALE (CENTRAL LINE) 1.6 MILES SOURCE: RAC.CO.UK/ROUTE-PLANNER EALING WHITE CITY SHEPHERDS BUSH REGIONAL LONDON LOCAL