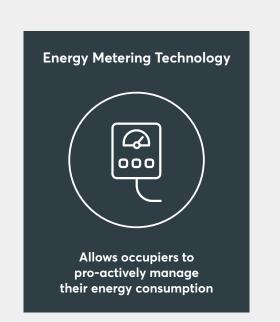

# Sustainability

| ZENITH 105           | <b>SIZE 105,201 SQ FT</b> (8,391 SQ M) | <b>COST PER MONTH</b> | COST PER ANNUM |               |
|----------------------|----------------------------------------|-----------------------|----------------|---------------|
|                      |                                        | £10,051               | £120,616       |               |
| 20 YEAR OLD FACILITY | 105,201 SQ FT                          | £20,319               | £243,836       | COST          |
| COST SAVING £        | -                                      | £10,268               | £123,220       | SAVING<br>51% |