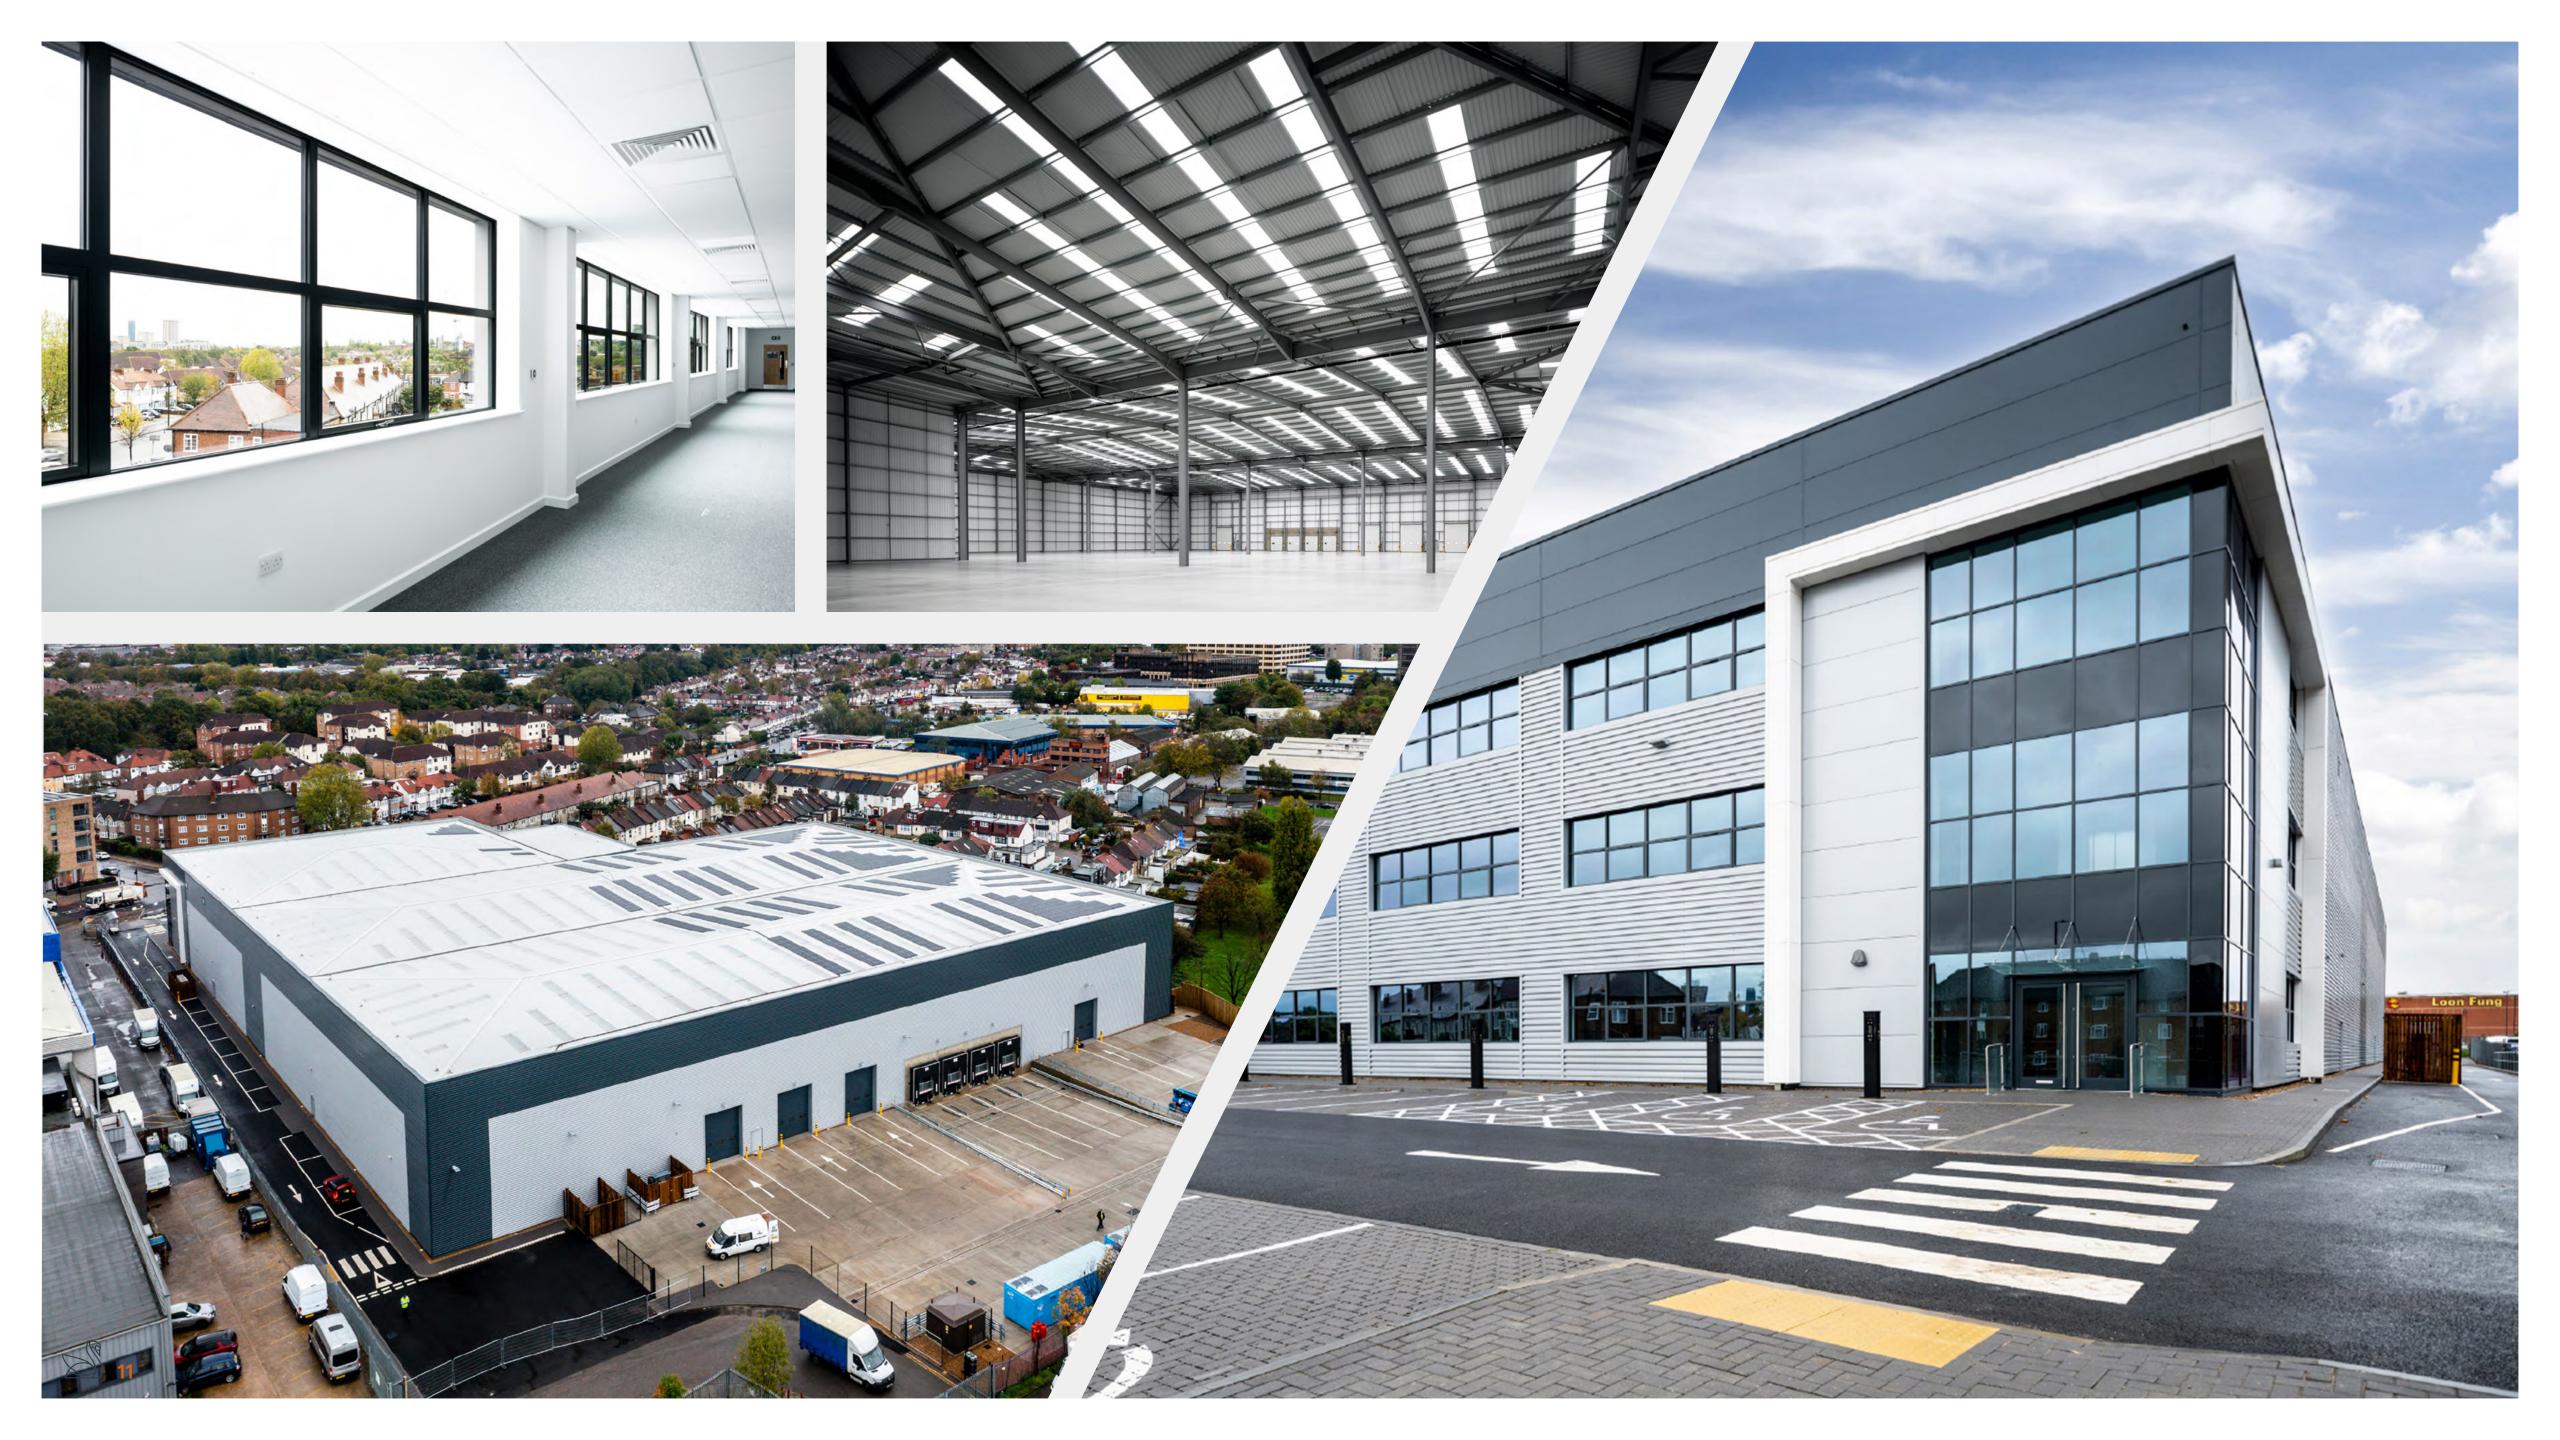

# High performance space for your business

If you're looking for a high-performing, sustainable building that works as hard as you do, then look no further. Zenith 105 is a new logistics/distribution development located in Wembley, West London.

#### An ideal location for the West London

The site spans 4 acres and consists of a single unit comprising 104,605 sq ft. Zenith 105 is situated in close proximity to Park Royal (1.5 miles), Europe's largest multi-owned industrial estate and London's primary industrial area. Park Royal is occupied by a number of international companies and supports 1,700 businesses and employs 43,100 workers across a range of sectors such as food production and distribution, logistics, manufacturing, wholesale, filming studios and automotive.