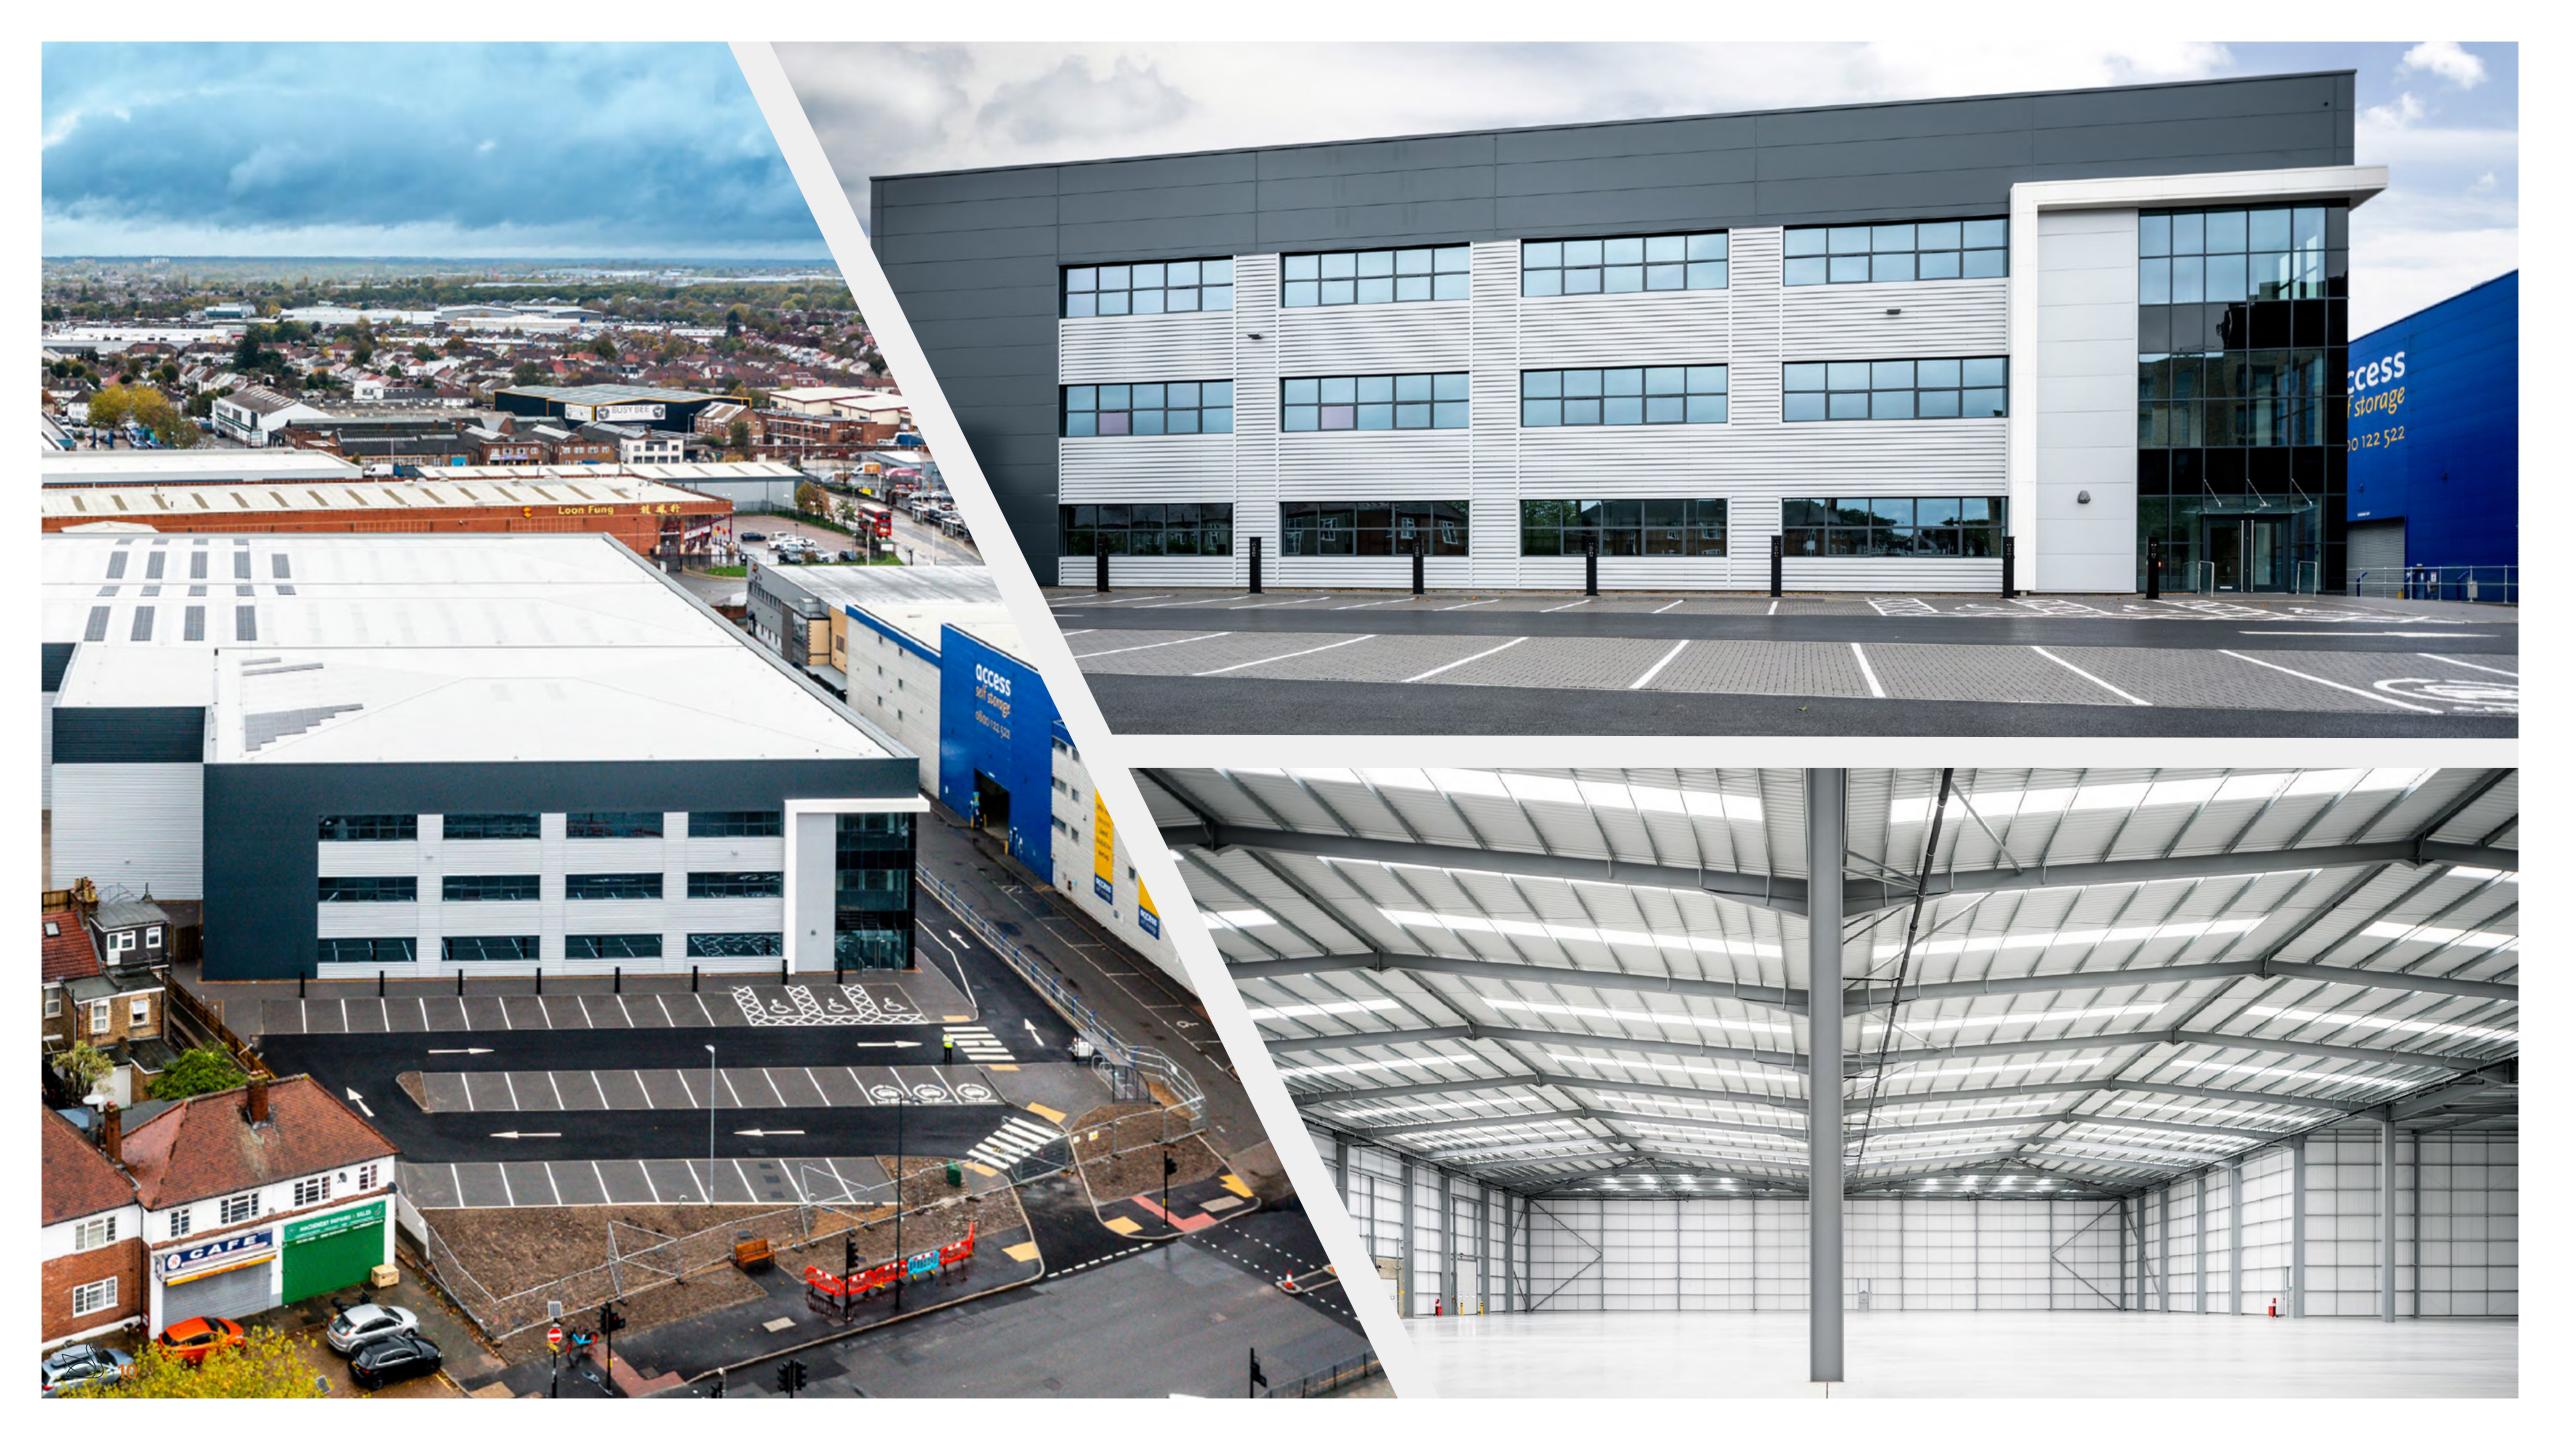

# High performance space for your business

If you're looking for a high-performing, sustainable building that works as hard as you do, then look no further. Zenith 105 is a new logistics/distribution development located in Wembley, West London.

#### An ideal location for the West London

The site spans 4 acres and consists of a single unit comprising 104,605 sq ft. Zenith 105 is situated in close proximity to Park Royal (1.5 miles), Europe's largest multi-owned industrial estate and London's primary industrial area. Park Royal is occupied by a number of international companies and supports 1,700 businesses and employs 43,100 workers across a range of sectors such as food production and distribution, logistics, manufacturing, wholesale, filming studios and automotive.