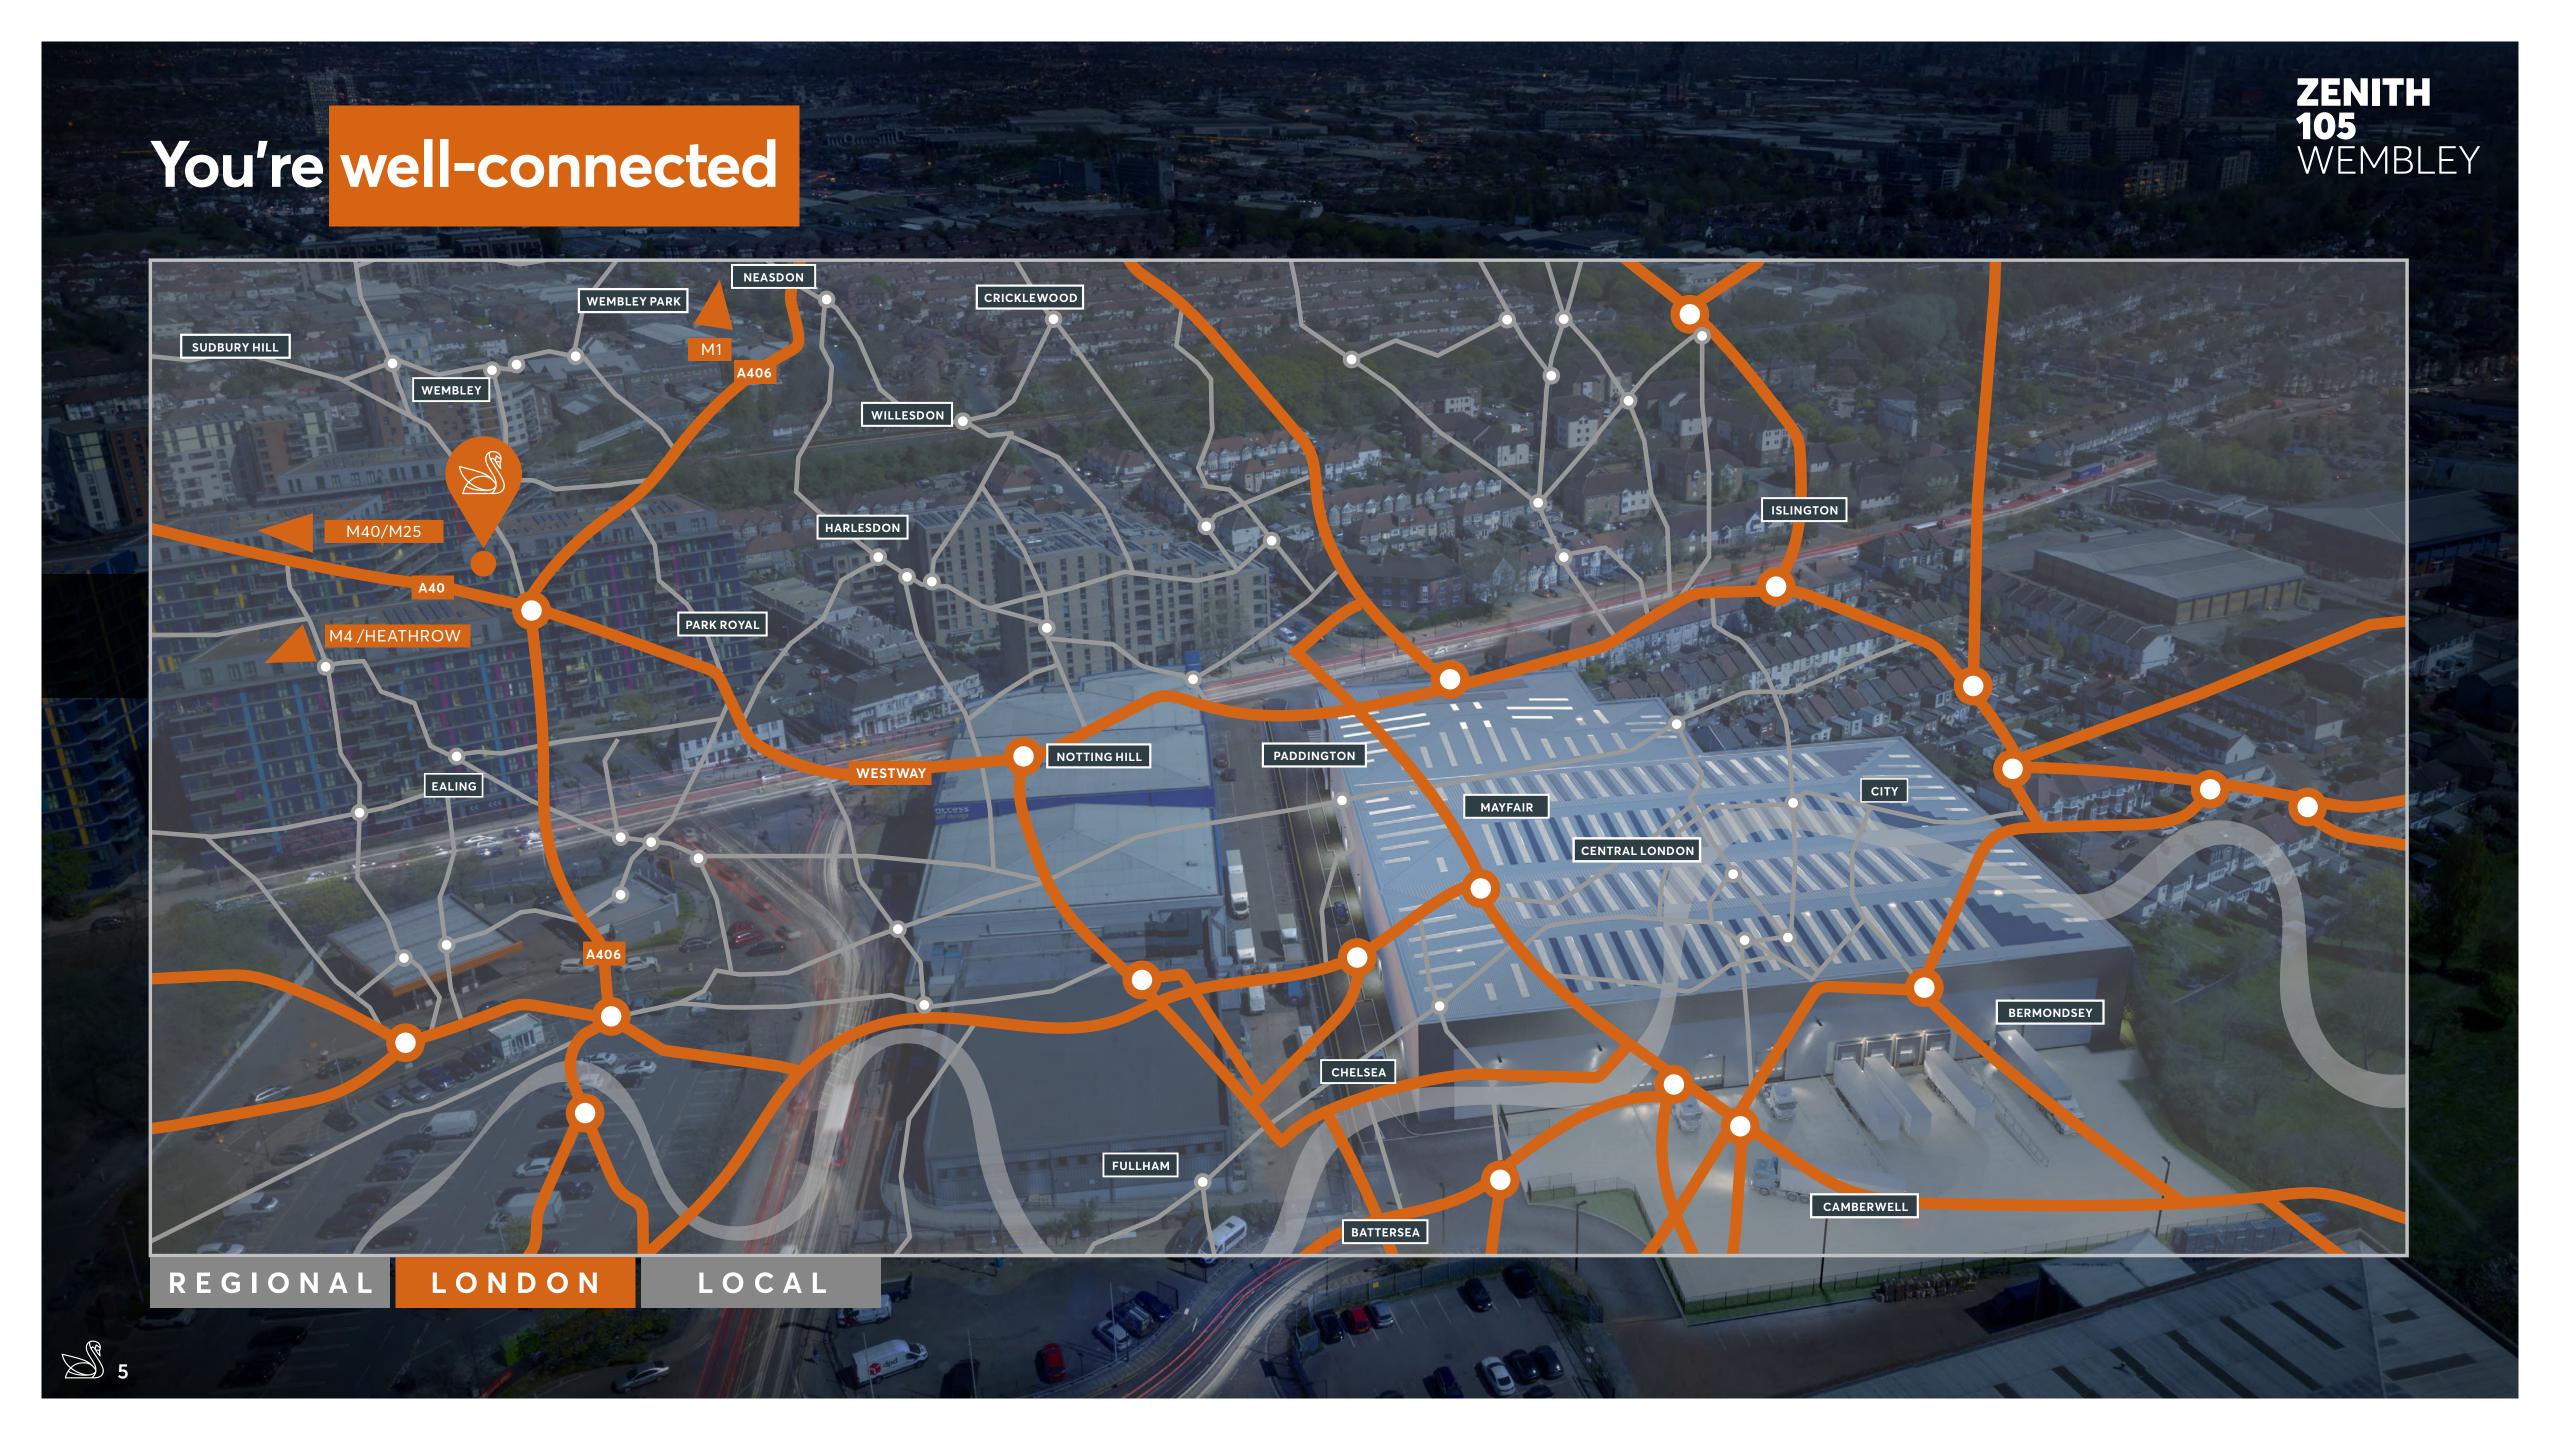

# You're well-connected

#### ZENITH 105 WEMBLEY You're well-connected 0 SUDBURY WEMBLEY STADIUM WEMBLEY CETRAL 😝 📚 WEMBLEY WILLESDEN **\( \)** HARLESDEN (<del>0</del>) B456 HANGER LANE LONDON PADDINGTON 6.5 MILES LONDON VICTORIA LONDON WATERLOO 40 MINS LIVERPOOL STREET LONDON BRIDGE 11.5 MILES 0 ALPERTON (PICCADILLY LINE) 0.5 MILES NOTTING HILL HANGAR LANE (CENTRAL LINE) 0.6 MILES WEMBLEY (BAKERLOO) 1.4 MILES PERIVALE (CENTRAL LINE) 1.6 MILES SOURCE: RAC.CO.UK/ROUTE-PLANNER EALING WHITE CITY SHEPHERDS BUSH REGIONAL LONDON LOCAL