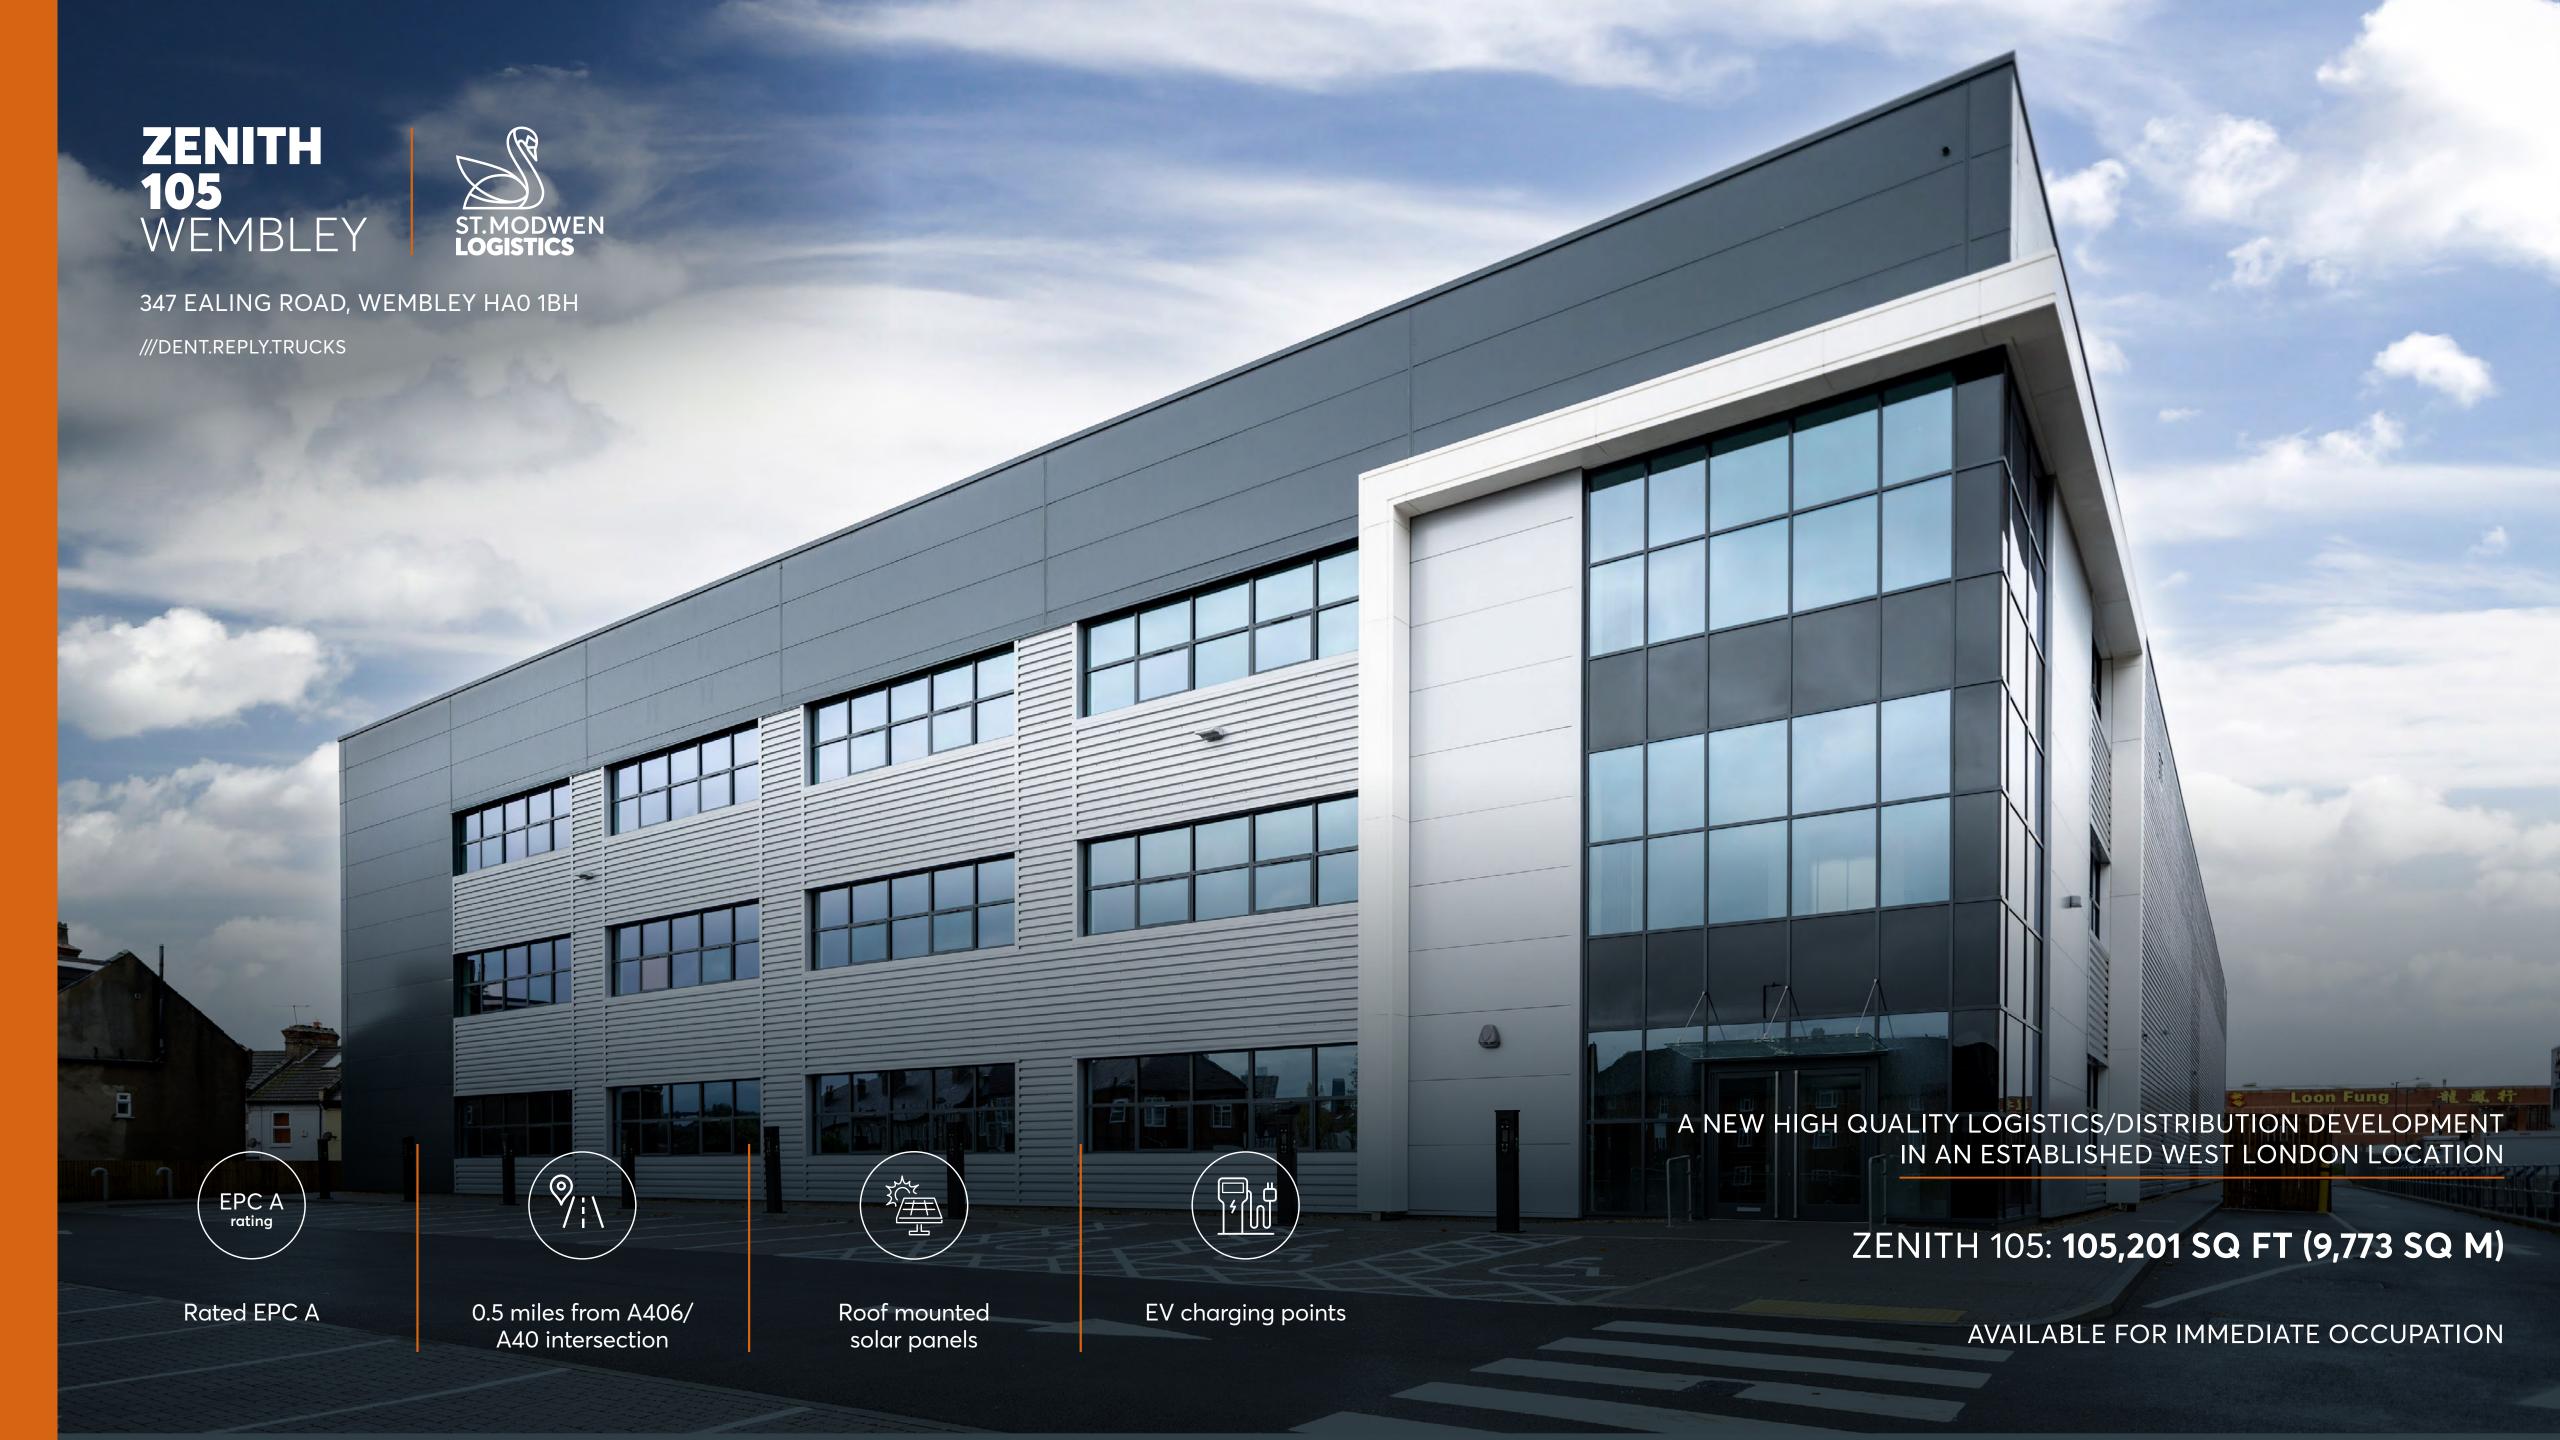

# High performance space for your business

If you're looking for a high-performing, sustainable building that works as hard as you do, then look no further. Zenith 105 is a new logistics/distribution development located in Wembley, West London.

#### An ideal location for the West London

The site spans 4 acres and consists of a single unit comprising 104,605 sq ft. Zenith 105 is situated in close proximity to Park Royal (1.5 miles), Europe's largest multi-owned industrial estate and London's primary industrial area. Park Royal is occupied by a number of international companies and supports 1,700 businesses and employs 43,100 workers across a range of sectors such as food production and distribution, logistics, manufacturing, wholesale, filming studios and automotive.

# Schedule of accommodation

|                       | ZENITH 105                        |
|-----------------------|-----------------------------------|
| WAREHOUSE             | <b>90,322 SQ FT</b> (8,391 SQ M)  |
| OFFICE                | <b>14,879 SQ FT</b> (1,382 SQ M)  |
| TOTAL                 | <b>105,201 SQ FT</b> (9,773 SQ M) |
| YARD DEPTH            | 35 M                              |
| CLEAR INTERNAL HEIGHT | 12 M                              |
| LEVEL LOADING DOCKS   | 4                                 |
| DOCK LOADING DOORS    | 4                                 |
| FLOOR LOADING         | 50kN SQ/M                         |
| HGV PARKING           | 23                                |
| CAR PARKING SPACES    | 52                                |
| EV CHARGING POINTS    | 16                                |
| POWER                 | 810 kVA                           |