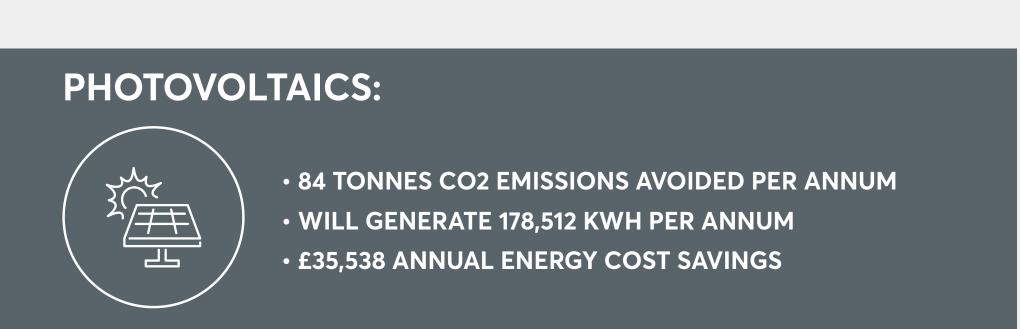

|
| LEVEL LOADING DOCKS   | 4                                 |
| DOCK LOADING DOORS    | 4                                 |
| FLOOR LOADING         | 50kN SQ/M                         |
| HGV PARKING           | 23                                |
| CAR PARKING SPACES    | 52                                |
| EV CHARGING POINTS    | 16                                |
| POWER                 | 810 kVA                           |

<sup>\*</sup>All floor areas are approximate gross external areas.





# WAREHOUSE BREEAM \*\*\*\*\*\* BREEAM 'Excellent' BREEAM 'Excellent' EPC A rating EPC A rated 15% roof lights





ZENITH 105 WEMBLEY Car Access N HGV access 2 STOREY OFFICE ++++ 35M Site plan is indicative.

### ZENITH **105** WEMBLEY

# Sustainability































| ZENITH 105           | <b>SIZE 105,201 SQ FT</b> (8,391 SQ M) | <b>COST PER MONTH</b> | COST PER ANNUM |               |
|----------------------|----------------------------------------|-----------------------|----------------|---------------|
|                      |                                        | £10,051               | £120,616       |               |
| 20 YEAR OLD FACILITY | 105,201 SQ FT                          | £20,319               | £243,836       | COST          |
| COST SAVING £        | -                                      | £10,268               | £123,220       | SAVING<br>51% |







#### **HOLLY MOZLEY** Senior Asset Manager

07976 784 615

## High performance space where you need it.





374 EALING ROAD WEMBLEY HA0 1BH

#### stmodwenlogistics.co.