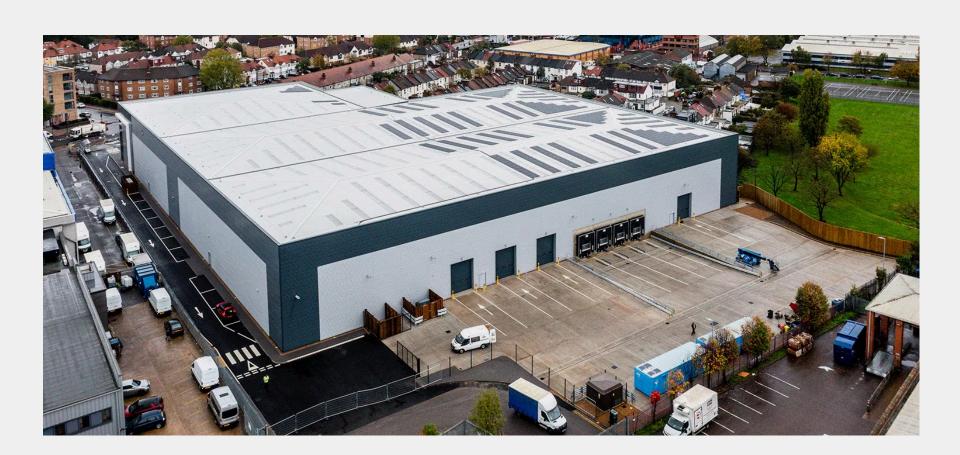

# High performance space for your business

If you're looking for a high-performing, sustainable building that works as hard as you do, then look no further. Zenith 105 is a new logistics/distribution development located in Wembley, West London.

#### An ideal location for the West London

The site spans 4 acres and consists of a single unit comprising 104,605 sq ft. Zenith 105 is situated in close proximity to Park Royal (1.5 miles), Europe's largest multi-owned industrial estate and London's primary industrial area. Park Royal is occupied by a number of international companies and supports 1,700 businesses and employs 43,100 workers across a range of sectors such as food production and distribution, logistics, manufacturing, wholesale, filming studios and automotive.