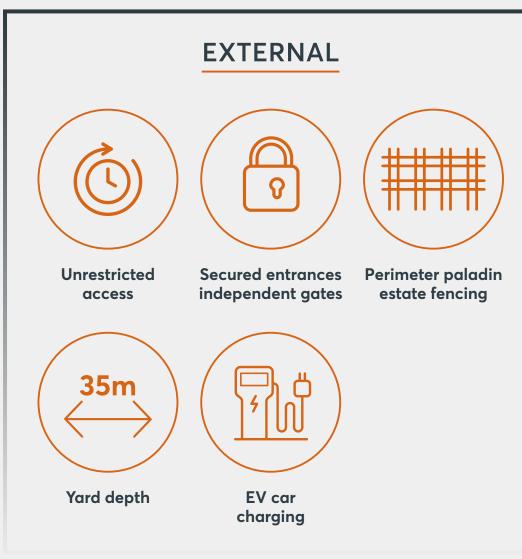

# Schedule of accommodation

|                       | ZENITH 105                        |
|-----------------------|-----------------------------------|
| WAREHOUSE             | <b>90,322 SQ FT</b> (8,391 SQ M)  |
| OFFICE                | <b>14,879 SQ FT</b> (1,382 SQ M)  |
| TOTAL                 | <b>105,201 SQ FT</b> (9,773 SQ M) |
| YARD DEPTH            | 35 M                              |
| CLEAR INTERNAL HEIGHT | 12 M                              |
| LEVEL LOADING DOCKS   | 4                                 |
| DOCK LOADING DOORS    | 4                                 |
| FLOOR LOADING         | 50kN SQ/M                         |
| HGV PARKING           | 23                                |
| CAR PARKING SPACES    | 52                                |
| EV CHARGING POINTS    | 16                                |
| POWER                 | 810 kVA                           |