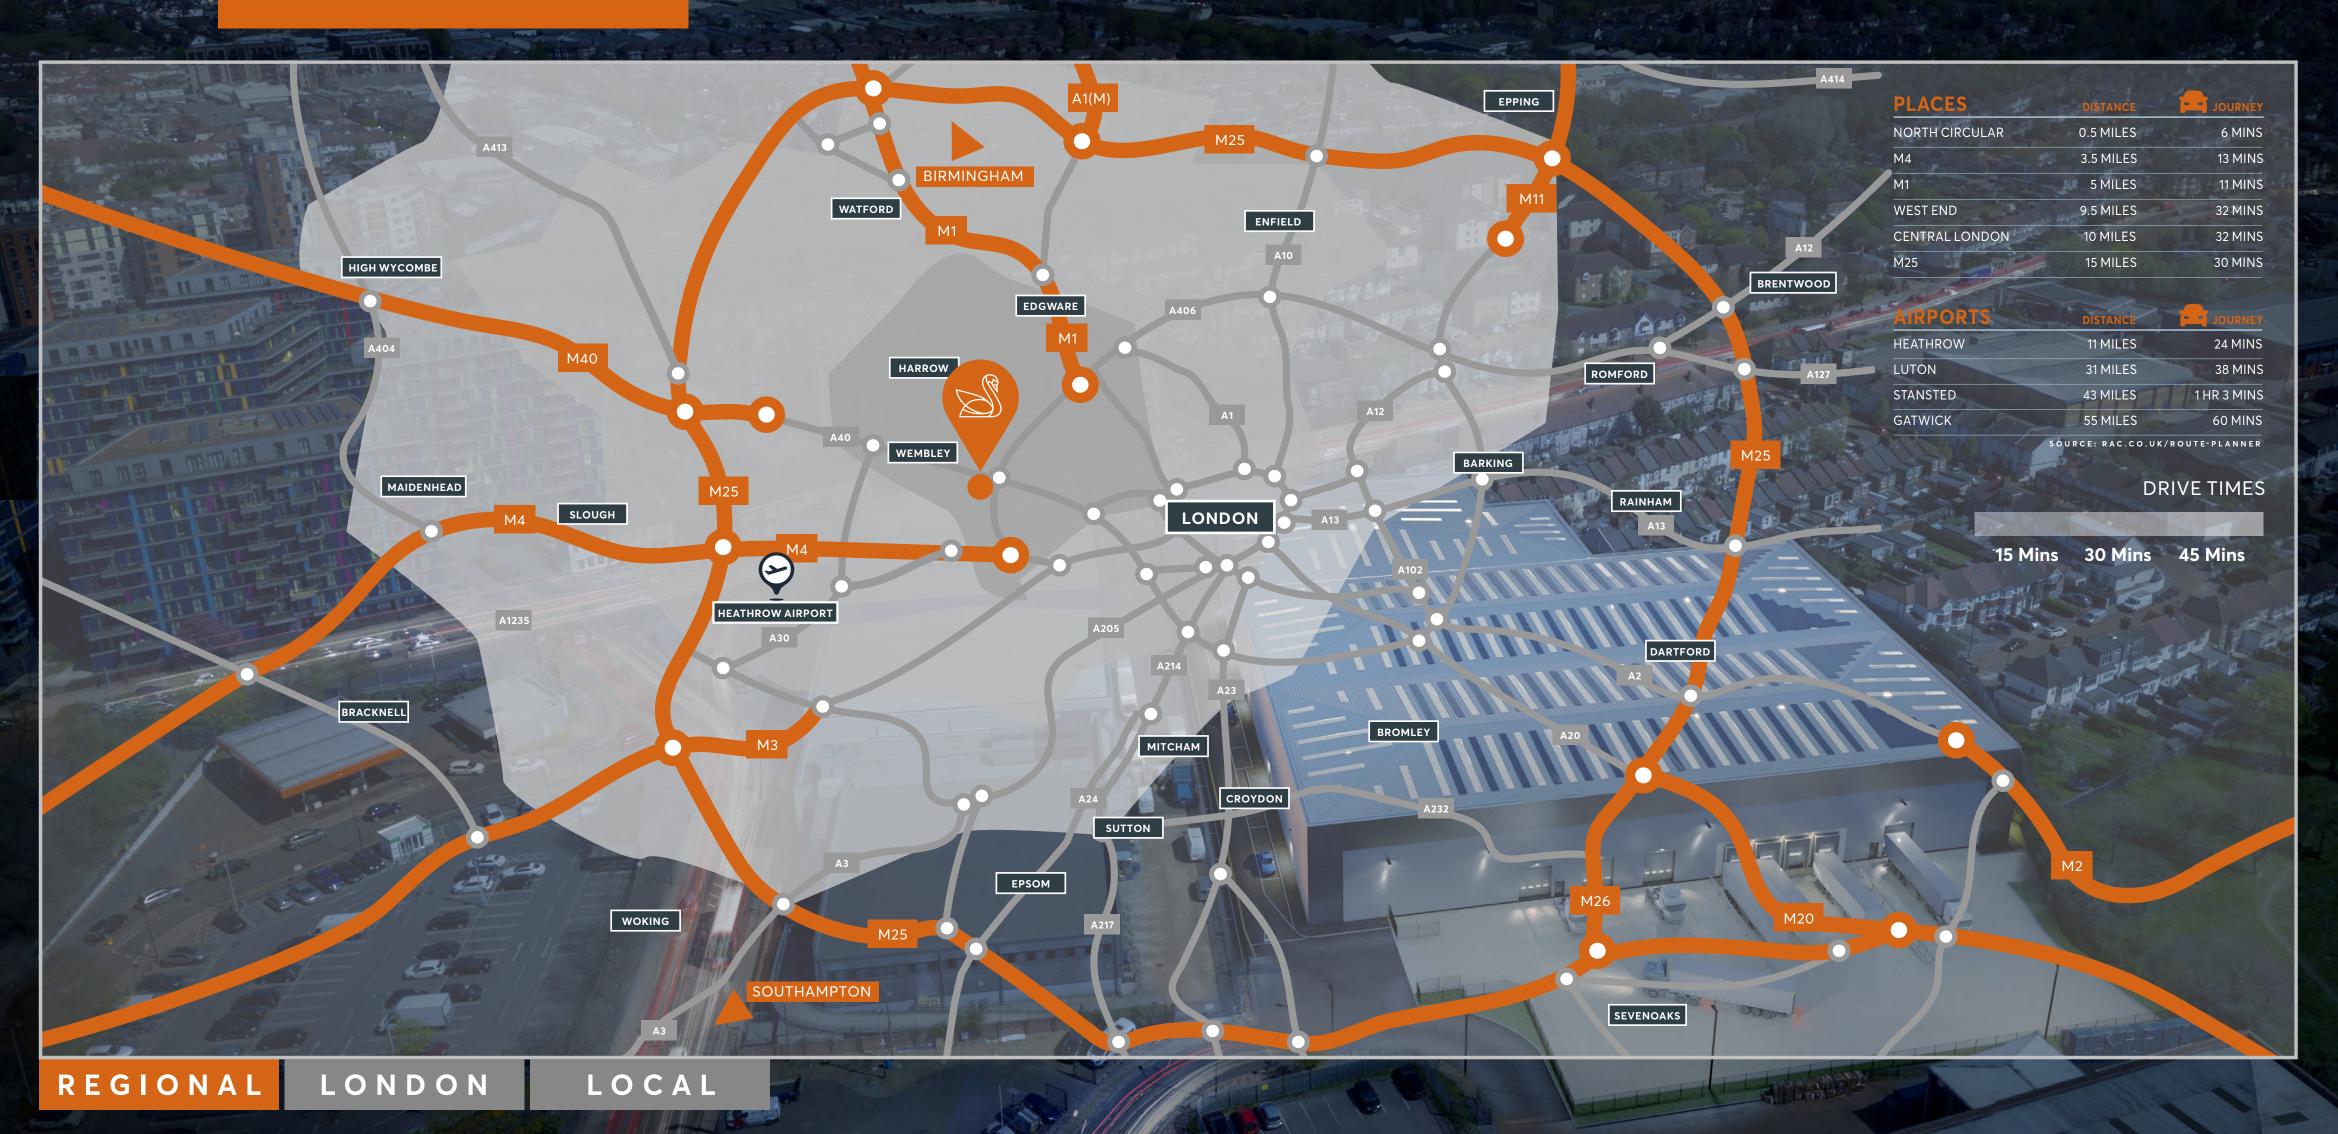

#### ZENITH 105 WEMBLEY You're well-connected 0 SUDBURY WEMBLEY STADIUM WEMBLEY CETRAL 😝 📚 WEMBLEY WILLESDEN **\( \)** HARLESDEN (<del>0</del>) B456 HANGER LANE LONDON PADDINGTON 6.5 MILES LONDON VICTORIA LONDON WATERLOO 40 MINS LIVERPOOL STREET LONDON BRIDGE 11.5 MILES 0 ALPERTON (PICCADILLY LINE) 0.5 MILES NOTTING HILL HANGAR LANE (CENTRAL LINE) 0.6 MILES WEMBLEY (BAKERLOO) 1.4 MILES PERIVALE (CENTRAL LINE) 1.6 MILES SOURCE: RAC.CO.UK/ROUTE-PLANNER EALING WHITE CITY SHEPHERDS BUSH REGIONAL LONDON LOCAL