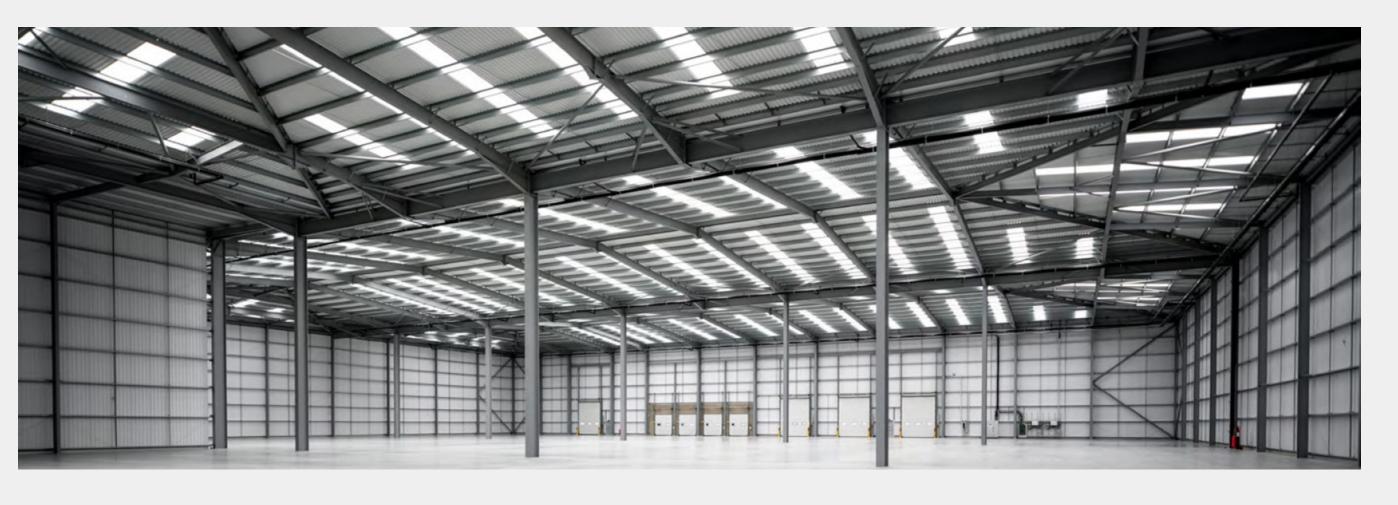

# Schedule of accommodation

|                       | ZENITH 105                        |
|-----------------------|-----------------------------------|
| WAREHOUSE             | <b>90,322 SQ FT</b> (8,391 SQ M)  |
| OFFICE                | <b>14,879 SQ FT</b> (1,382 SQ M)  |
| TOTAL                 | <b>105,201 SQ FT</b> (9,773 SQ M) |
| YARD DEPTH            | 35 M                              |
| CLEAR INTERNAL HEIGHT | 12 M                              |
| LEVEL LOADING DOCKS   | 4                                 |
| DOCK LOADING DOORS    | 4                                 |
| FLOOR LOADING         | 50kN SQ/M                         |
| HGV PARKING           | 23                                |
| CAR PARKING SPACES    | 52                                |
| EV CHARGING POINTS    | 16                                |
| POWER                 | 810 kVA                           |

# WAREHOUSE BREEAM \*\*\*\*\*\* BREEAM 'Excellent' BREEAM 'Excellent' EPC A rating EPC A rated 15% roof lights

ZENITH 105 WEMBLEY Car Access N HGV access 2 STOREY OFFICE ++++ 35M Site plan is indicative.