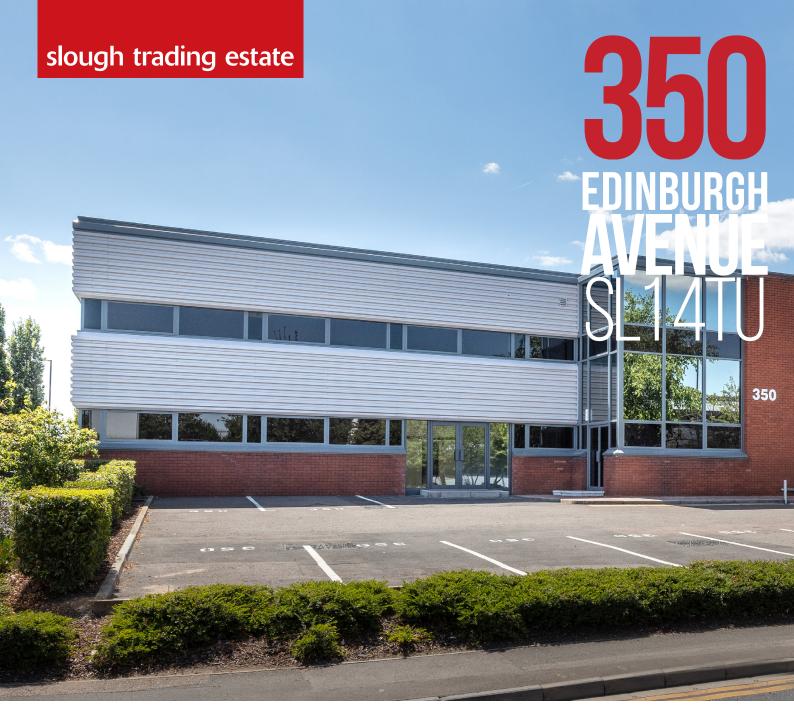

# 350 EDINBURGH AVENUE SL14TU

PROMINENT WAREHOUSE/ TRADE COUNTER UNIT FRONTING EDINBURGH AVENUE A MAIN THOROUGHFARE OF THE SLOUGH TRADING ESTATE, MAKING THEM POPULAR WITH COMPANIES SEEKING A HIGH PROFILE.

# TO LET 5,628 SQ FT (523 SQ M) PROMINENT INDUSTRIAL / WAREHOUSE

PROMINENT INDUSTRIAL / WAREHOUSE / TRADE COUNTER UNIT WITH EXCELLENT PARKING RATIO