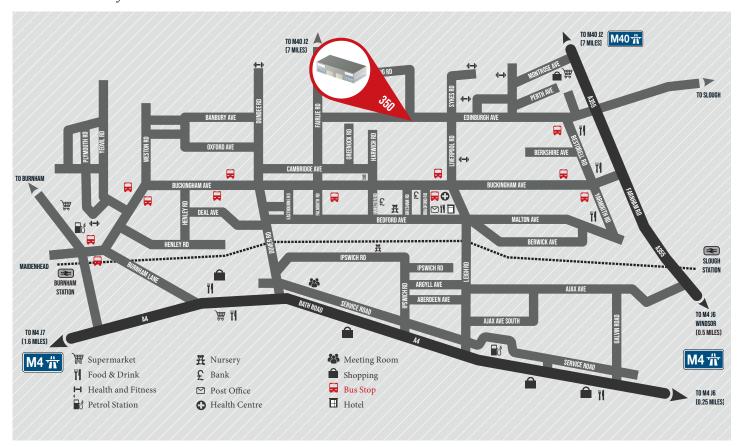

# 350 EDINBURGH AVENUE SL14TU

PROMINENT WAREHOUSE/ TRADE COUNTER UNIT FRONTING EDINBURGH AVENUE A MAIN THOROUGHFARE OF THE SLOUGH TRADING ESTATE, MAKING THEM POPULAR WITH COMPANIES SEEKING A HIGH PROFILE.

THE YARD AREA IS ACCESSED BOTH FROM LIVERPOOL ROAD AND EDINBURGH AVENUE. THE UNITS ARE CLOSE TO THE BANKS, TRADING ESTATE SHOPS, TRADE COUNTER AND MOTOR DEALERSHIP AREAS. EDINBURGH AVENUE OFFERS DIRECT ACCESS TO THE A355 FARNHAM ROAD, WHICH IN TURN LEADS DIRECTLY TO JUNCTION 6 OF THE M4 TO THE SOUTH AND JUNCTION 2 OF THE M40 TO THE NORTH.

11 PLACES TO EAT
2 HIGH STREET BANKS
HOTEL ACCOMMODATION
MULTIPLE FITNESS FACILITIES
2 NURSERIES
HEALTH CENTRE
DEDICATED BUS SERVICE

# LOCATION

- Less than 2 miles from Junctions 6 & 7 of the M4, which provides excellent access to the M25, the wider national motorway network and Heathrow Airport
- Two mainline railway stations within 3
  miles, providing fast and direct rail access to
  London Paddington from Crossrail.

## **DISTANCES**

SOURCE: \* FROM 350 EDINBURGH AVENUE SL1 4TU. SOURCE: THE AA \*\* TIMES FROM SLOUGH STATION. SOURCE: NATIONAL RAIL ENQUIRIES