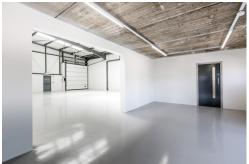

#### FEATURES

The property benefits from: Warehouse

- Minimum eaves height 5.3m
- 1 electrically operated up and over loading door
- 3-phase electricity
- Kitchenette

#### EXTÉRNAL

- 16 car parking spaces
- Large shared yard to rear