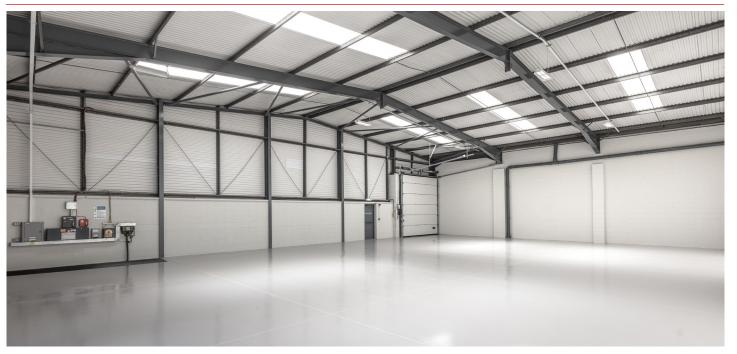

#### FEATURES

The property benefits from: Warehouse

- Minimum eaves height 5.3m
- 1 electrically operated up and over loading door
- 3-phase electricity
- Kitchenette

#### Offices

- Fully-fitted first floor offices
- Ability to fit out additional offices in undercroft
- WC facilities
- Steam fired central heating
- EPC D80