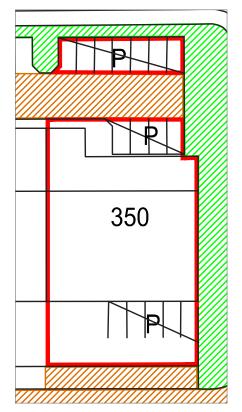

| FLOOR AREAS           | SQ FT | SQ M   |
|-----------------------|-------|--------|
| FF OFFICE             | 1,183 | 109.89 |
| WAREHOUSE & ANCILLARY | 4,445 | 412.98 |
| TOTAL                 | 5,628 | 522.87 |

GEA, ALL SUBJECT TO FINAL MEASUREMENTS FOLLOWING COMPLETION