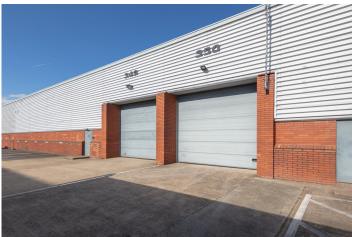

#### FEATURES

The property benefits from: Warehouse

- Minimum eaves height 5.3m
- 1 electrically operated up and over loading door
- 3-phase electricity
- Kitchenette

#### EXTÉRNAL

- 16 car parking spaces
- Large shared yard to rear