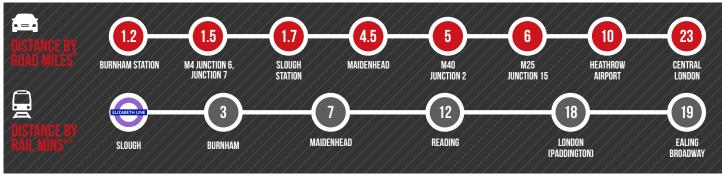

# LOCATION

- Less than 2 miles from Junctions 6 & 7 of the M4, which provides excellent access to the M25, the wider national motorway network and Heathrow Airport
- Two mainline railway stations within 3
  miles, providing fast and direct rail access to
  London Paddington from Crossrail.

## **DISTANCES**

SOURCE: \* FROM 350 EDINBURGH AVENUE SL1 4TU. SOURCE: THE AA \*\* TIMES FROM SLOUGH STATION. SOURCE: NATIONAL RAIL ENQUIRIES