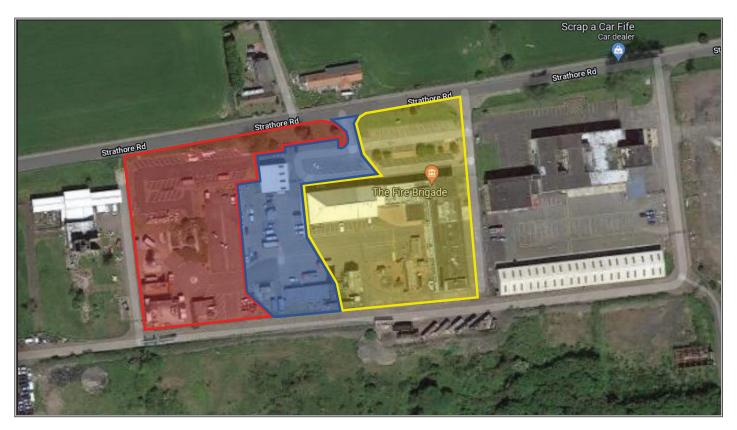

### **FOR SALE**

STRATHORE ROAD, THORNTON, KY1 4DF

SITE 1 APPROX 0.78 HEC/1.93 ACRE SITE 2 APPROX 0.32 HEC/0.79 ACRE SITE 3 APPROX 0.75 HEC/1.85 ACRE

Andrew Reilly Associates Ltd 31 Rutland Square, Edinburgh, EH1 2BW

#### **DESCRIPTION**

Formerly a headquarters facility for the Scottish Fire Brigade, the east and west sections have now been cleared to provide broadly rectangular commercial/industrial sites suitable for a variety of uses, including external storage or potential development.

The central section contains office and workshop premises, which are currently occupied on a short term basis, together with associated car parking and external storage space.

#### ACCOMMODATION

The approximate areas of the three sites can be stated as follows:

|        | Hectare | Acre |
|--------|---------|------|
| SITE 1 | 0.78    | 1.93 |
| SITE 2 | 0.32    | 0.79 |
| SITE 3 | 0.75    | 1.85 |
| TOTAL  | 1.85    | 4.57 |