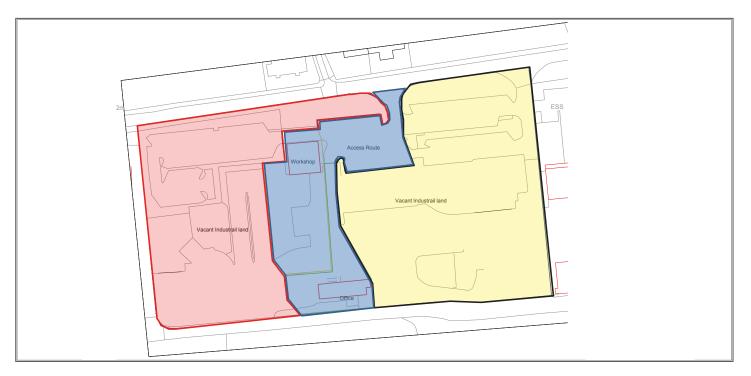

#### **DESCRIPTION**

Formerly a headquarters facility for the Scottish Fire Brigade, the east and west sections have now been cleared to provide broadly rectangular commercial/industrial sites suitable for a variety of uses, including external storage or potential development.

The central section contains office and workshop premises, which are currently occupied on a short term basis, together with associated car parking and external storage space.

#### ACCOMMODATION

The approximate areas of the three sites can be stated as follows:

|        | Hectare | Acre |
|--------|---------|------|
| SITE 1 | 0.78    | 1.93 |
| SITE 2 | 0.32    | 0.79 |
| SITE 3 | 0.75    | 1.85 |
| TOTAL  | 1.85    | 4.57 |