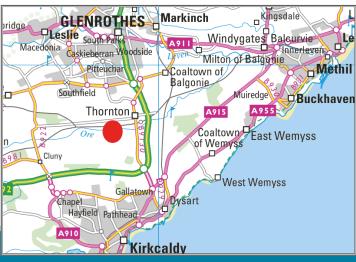

#### **LOCATION:**

Located in the centre of Fife, Thornton is situated approximately 3 miles south of Glenrothes and 4 miles north of Kirkcaldy town centre providing convenient access to both. The A92 central Fife link road lies just to the east of the village providing good communication links to Dundee to the north and Dunfermline to the west, thereafter linking to the M90 motorway connecting Perth to Edinburgh, the Queensferry Crossing and the wider Scottish motorway network.

Thornton benefits from access to the rail network at Glenrothes with Thornton station and Edinburgh International Airport is approximately 25 minutes away by road.

The sites lie on the south side of Strathore Road, approximately  $\frac{1}{4}$  of a mile to the east of the village.