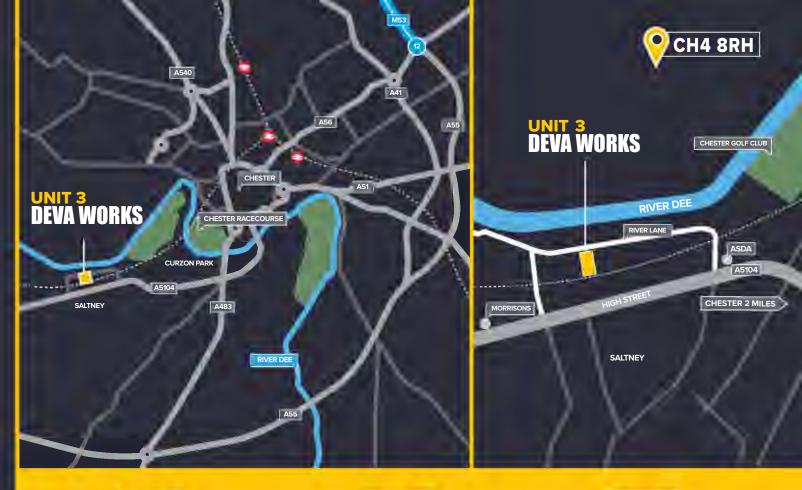

# LOCATION

**DEVA WORKS** is located fronting onto River Lane approximately 2 miles to the west of Chester City Centre. Accessed directly from the A5104 Chester Street/High Street, one of the main arterial routes into the city.

## ROAD

**DEVA WORKS** benefits from excellent road communications with the M53 (Junction 12) located 2 miles to the north east of the city centre which provides direct access to Liverpool and the M56 to Manchester.

#### **RAIL**

By rail, the nearest mainline station is Chester located 2 miles to the East with London Euston 2 hours 5 minutes travel time.

Manchester Piccadilly is 1 hour 5 minutes and Liverpool Lime Street 1 hour 3 minutes.

### **AIR**

Manchester Airport and Liverpool John Lennon Airport, are both approximately 40 minutes by road from Chester. London's main airports can be reached by plane from Manchester in approximately 55 minutes.

CLOSE TO A55/M53/ M56 MOTORWAY NETWORK

**A55, J36A - 3 MILES** 

M56, J16 / A494 - 7 MILES

M53 J12 / A55 - 9 MILES

CHESTER MAIN
RAILWAY STATION
WITHIN 2 MILES

**LOCAL MERSEYRAIL NETWORK** 

LONDON EUSTON -2 HOURS 12 MINUTES

2 MAJOR
INTERNATIONAL
AIRPORTS WITHIN
EASY REACH

LIVERPOOL JOHN LENNON - 30 MILES

MANCHESTER AIRPORT - 40 MILES