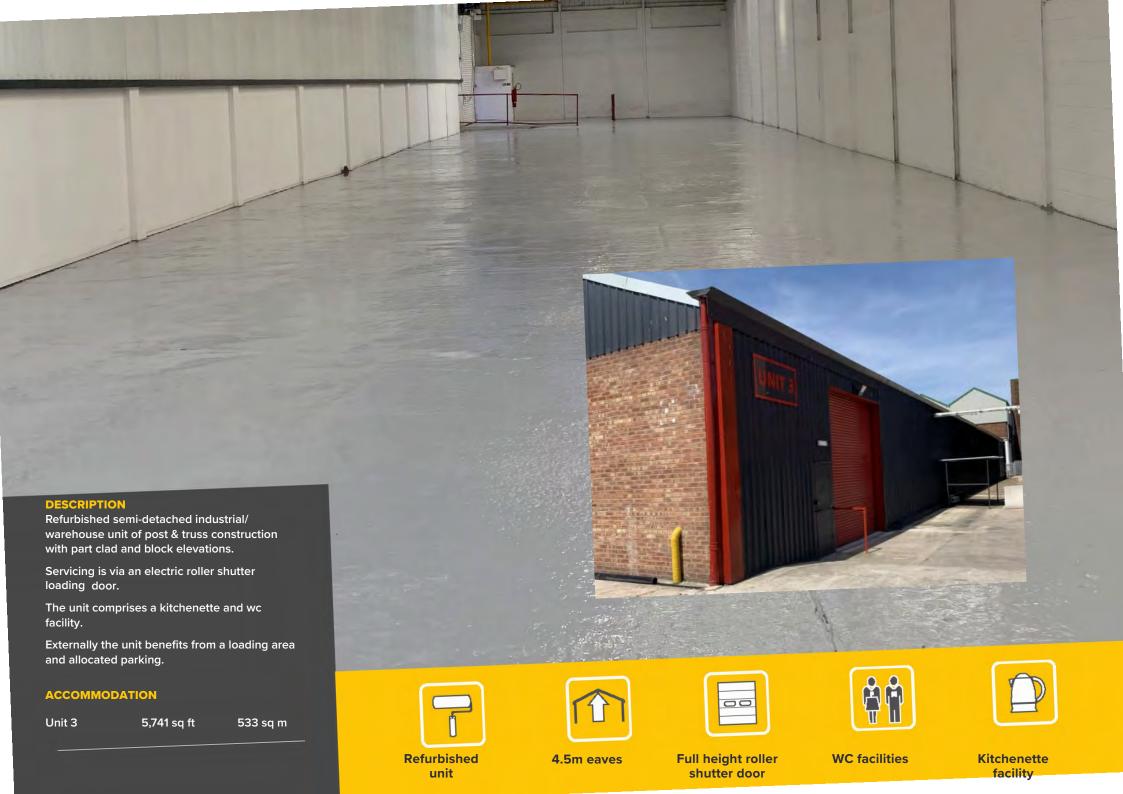

# LOCATION

# LOCATION

**DEVA WORKS** is located fronting onto River Lane approximately 2 miles to the west of Chester City Centre. Accessed directly from the A5104 Chester Street/High Street, one of the main arterial routes into the city.

## ROAD

**DEVA WORKS** benefits from excellent road communications with the M53 (Junction 12) located 2 miles to the north east of the city centre which provides direct access to Liverpool and the M56 to Manchester.

The property is well served by bus services to Chester train and bus stations and city centre. There are also direct bus services to Wrexham every 15 minutes at peak times.

#### **RAIL**

By rail, the nearest mainline station is Chester located 2 miles to the East with London Euston 2 hours 5 minutes travel time.

Manchester Piccadil