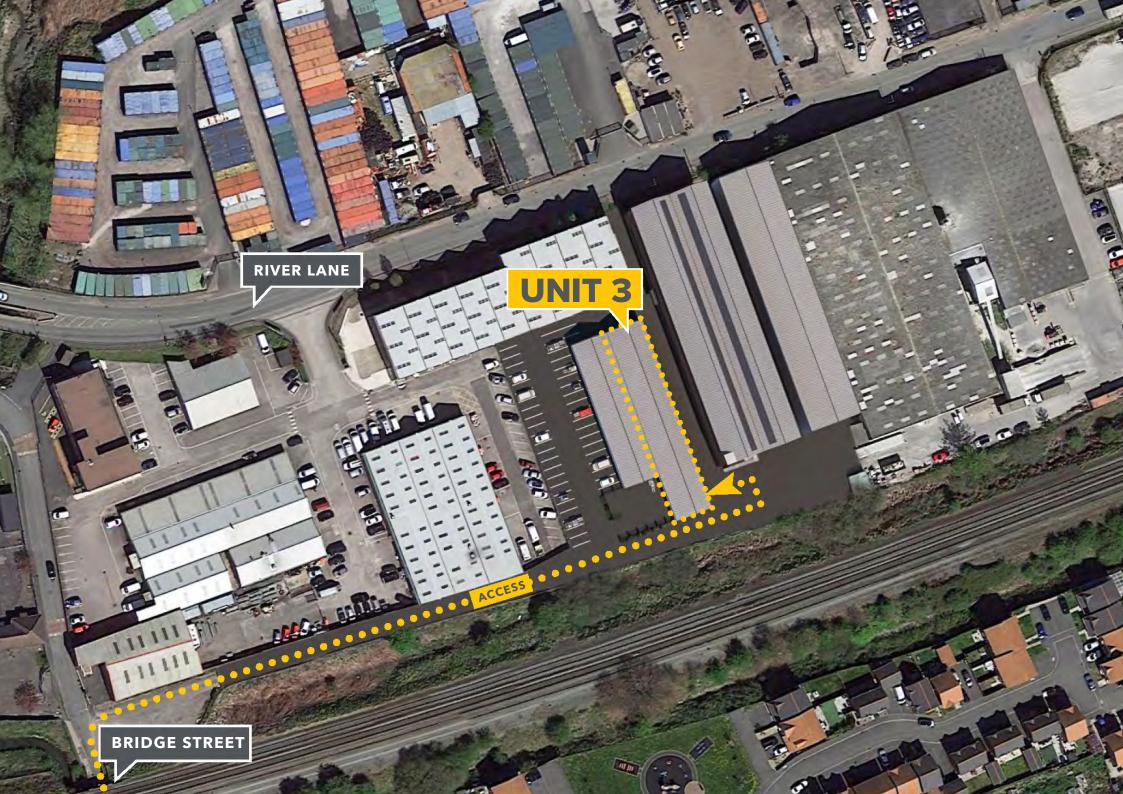

# LOCATION

**DEVA WORKS** is located fronting onto River Lane approximately 2 miles to the west of Chester City Centre. Accessed directly from the A5104 Chester Street/High Street, one of the main arterial routes into the city.