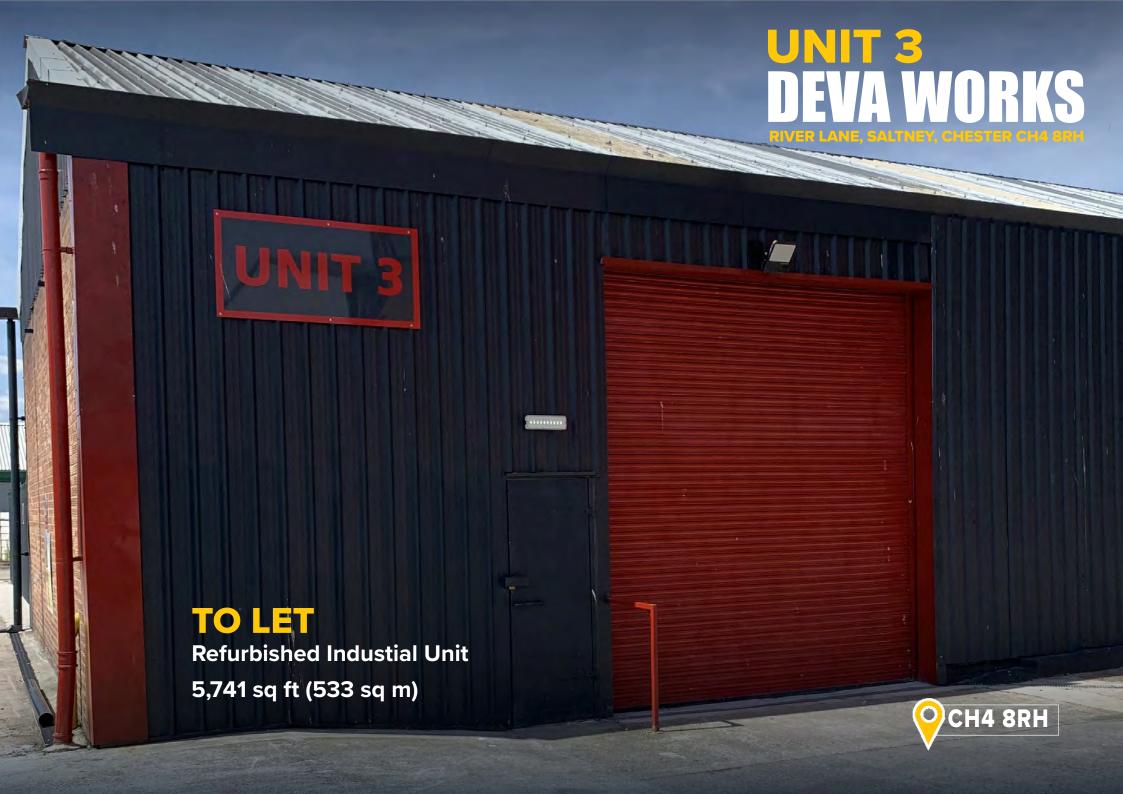

# LOCATION

# LOCATION

**DEVA WORKS** is located fronting onto River Lane approximately 2 miles to the west of Chester City Centre. Accessed directly from the A5104 Chester Street/High Street, one of the main arterial routes into the city.

## ROAD

**DEVA WORKS** benefits from excellent road communications with the M53 (Junction 12) located 2 miles to the north east of the city centre which provides direct access to Liverpool and the M56 to Manchester.

The property is well served by bus services to Chester train and bus stations and city centre. There are also direct bus services to Wrexham every 15 minutes at peak times.

#### **RAIL**

By rail, the nearest mainline station is Chester located 2 miles to the East with London Euston 2 hours 5 minutes travel time.

Manchester Piccad