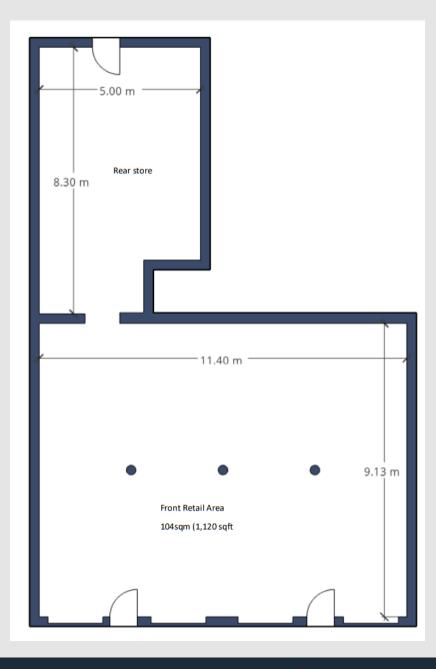

16-18 County Place, Perth, PH2 8EE For Sa Large Affordable Retail Premises in City Centre Location

For Sale / To Let

145 m<sup>2</sup> (1,561 ft<sup>2</sup>)

### Description

The property offers a large, multi-fronted shop unit situated at ground floor with ancillary storage available in the large basement below. The current owners family traded from the premises for over 60 years without many alterations and many period features have been retained. The property would benefit from some repairs and redecoration.