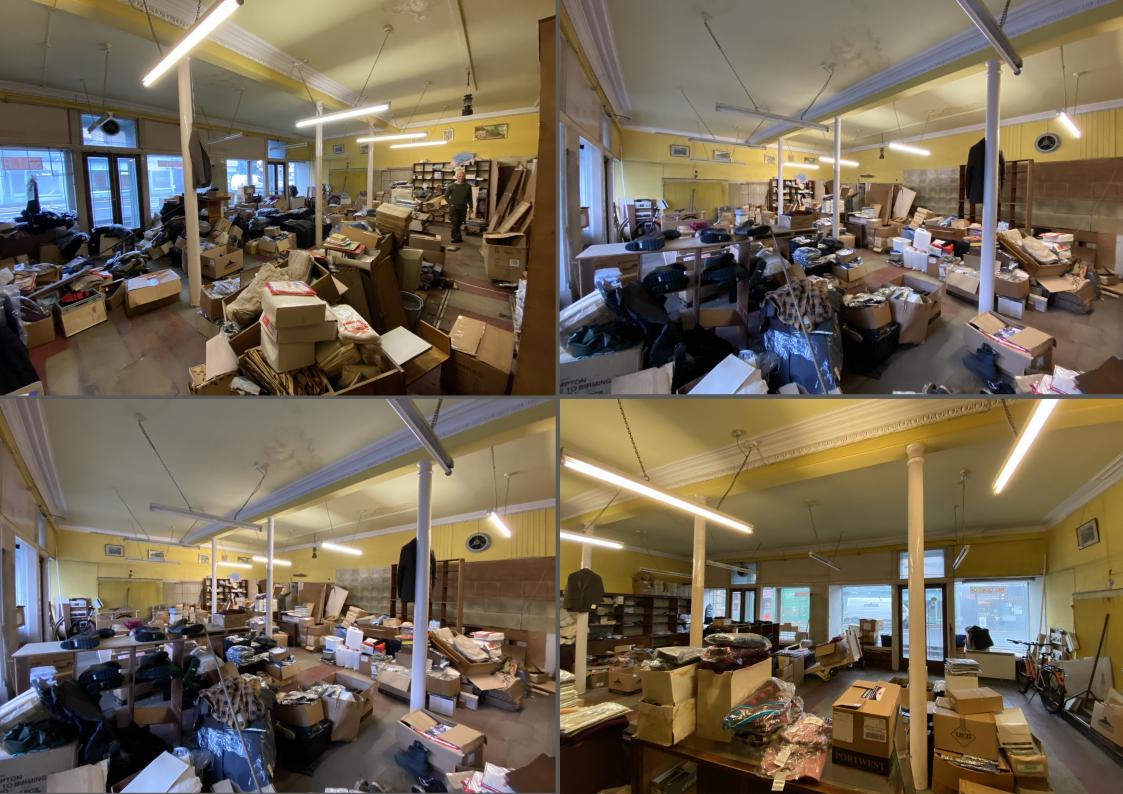

### Description

The property offers a large, multi-fronted shop unit situated at ground floor with ancillary storage available in the large basement below. The current owners family traded from the premises for over 60 years without many alterations and many period features have been retained. The property would benefit from some repairs and redecoration.