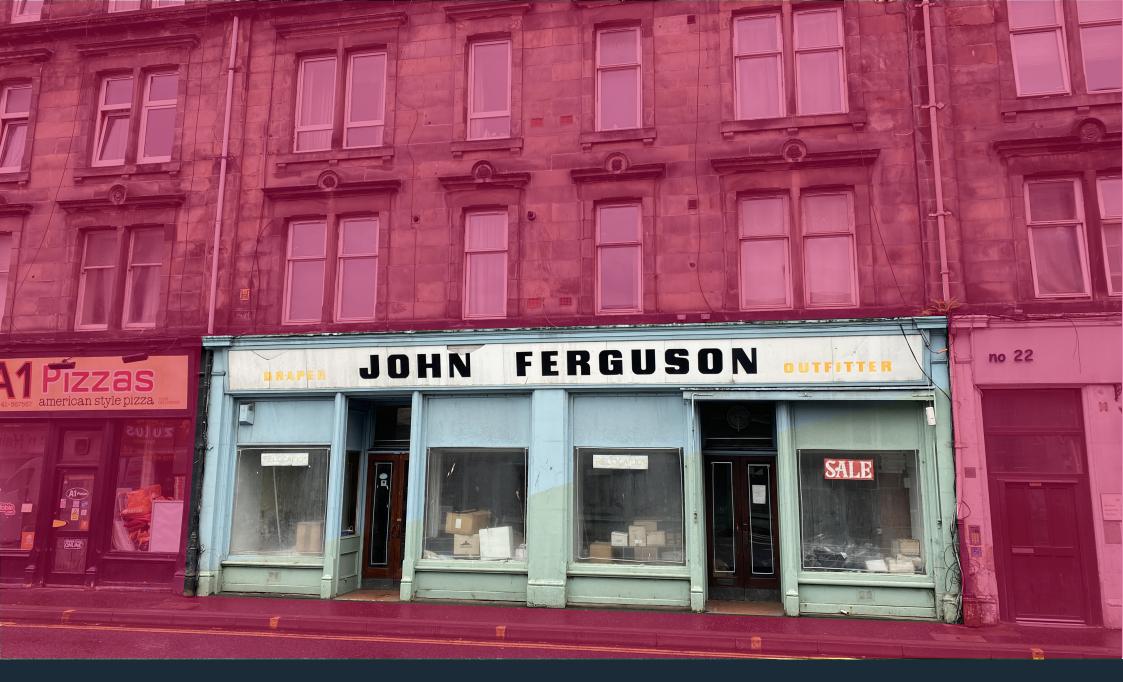

16-18 County Place, Perth, PH2 8EE For Sa Large Affordable Retail Premises in City Centre Location

For Sale / To Let

145 m<sup>2</sup> (1,561 ft<sup>2</sup>)

### Description

The property offers a large, multi-fronted shop unit situated at ground floor with ancillary storage available in the large basement below. The current owners family traded from the premises for over 60 years without many alterations and many period features have been retained. The property would benefit from some repairs and redecoration.