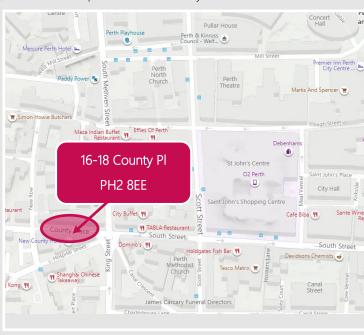

#### Location

The property is located in the centre of Perth on the southern side of County Place (which is an extension of Glasgow Road A93), close to and within a short walk of all the city centre amenities. Metered on-street car parking is available nearby.