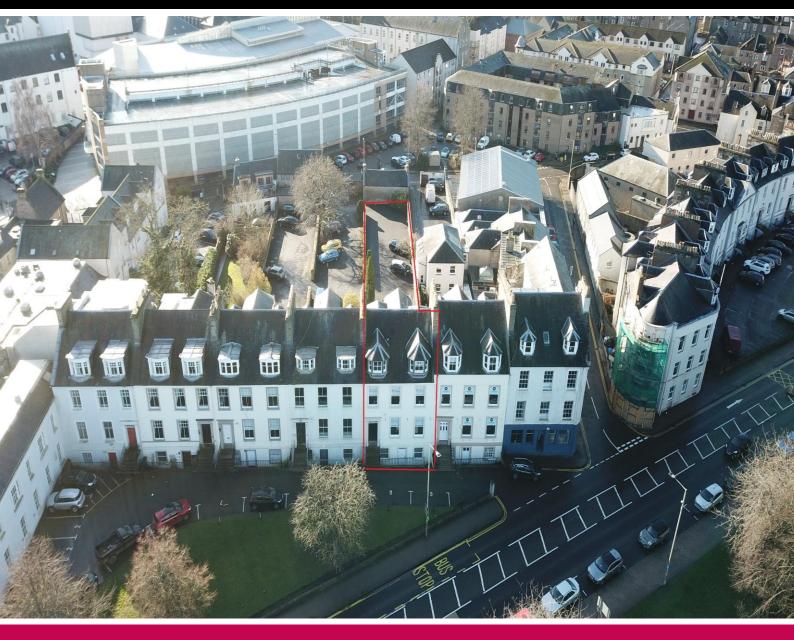

#### Location

The available office is within the lower ground floor of the office at 5 Atholl Place opposite the North Inch in Perth City Centre. The office has a private car park to the rear accessed from Blackfriars Wynd.

#### Description

The property comprises a freshly decorated office within the lower ground floor of the office.

The property has shared kitchen and toilet facilities on the same floor. A private car parking space can be made available to the rear if required - the cost of which will be disclosed to interested parties. If required there is a meeting room at ground floor level that can be hired on an hourly basis.