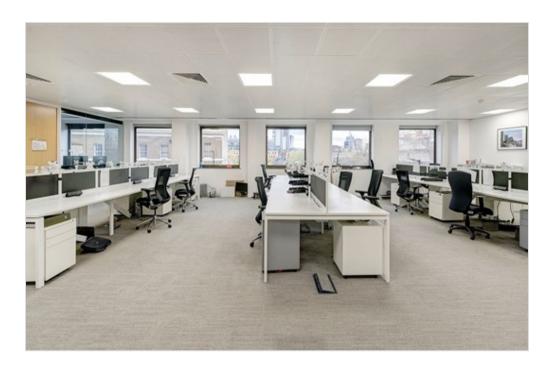

## **Amenities**

| Suspended metal tile ceiling | Raised floor       |
|------------------------------|--------------------|
| Part fitted                  | Kitchen            |
| WCs/shower                   | Bike racks         |
| Manned reception             | 2 x passenger lift |

#### Nil rent offices to let

24 Southwark Bridge Road offers part fitted office accommodation in the heart of the South Bank. There are 5 floors available immediately until May 2024, all available on a nil rent agreement.