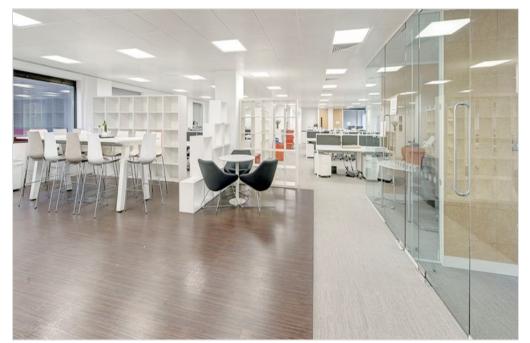

## **Amenities**

| Suspended metal tile ceiling | Raised floor       |
|------------------------------|--------------------|
| Part fitted                  | Kitchen            |
| WCs/shower                   | Bike racks         |
| Manned reception             | 2 x passenger lift |

#### Nil rent offices to let

24 Southwark Bridge Road offers part fitted office accommodation in the heart of the South Bank. There are 5 floors available immediately until May 2024, all available on a nil rent agreement.