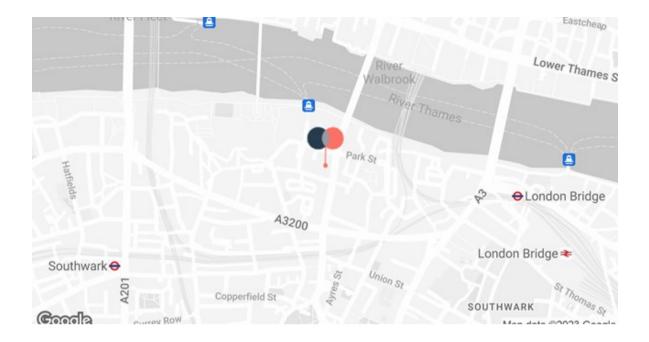

The building benefits from excellent transport links, with both London Bridge and Southwark Stations being within easy walking distance. Nearby amenities include Borough Market, Flat Iron Square, The Tate Modern and Shakespeare's Globe.