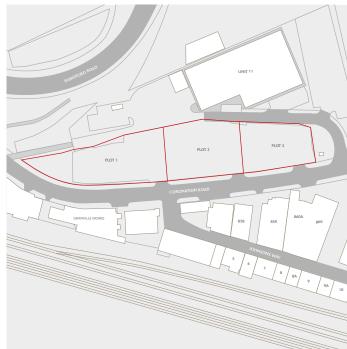

### **ACCOMMODATION**

The opportunity ranges from 16,602 – 62,512 SQ FT, with the option for the land to be let in its entirety or divided into three separate offerings.

| COMBINED TOTAL | 62,512 sq ft<br>(5,808 sq m) |
|----------------|------------------------------|
| PLOT 3         | 16,602 sq ft                 |
| PLOT 2         | 20,418 sq ft                 |
| PLOT 1         | 25,492 sq ft                 |