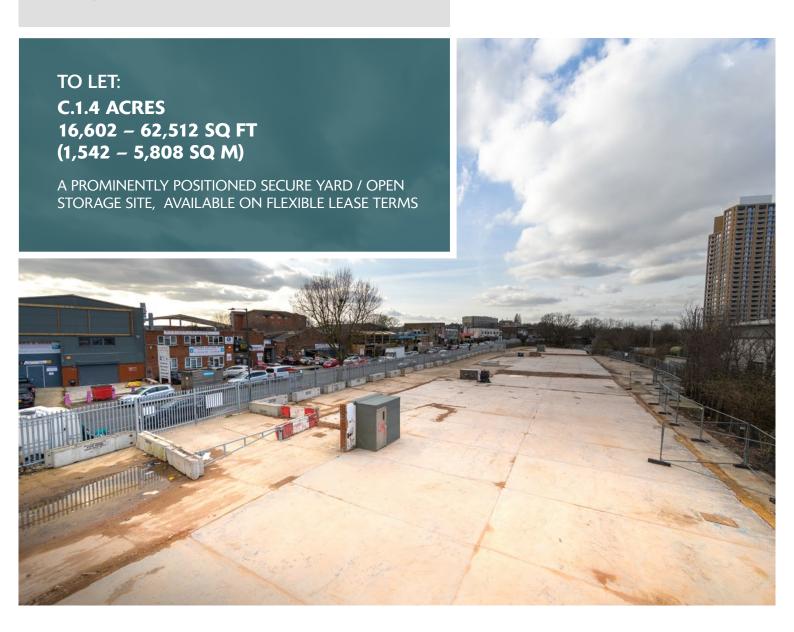

### **DESCRIPTION**

An opportunity to occupy a site that is strategically situated at SEGRO Park Coronation Road, formerly known as Matrix, in Park Royal fronting Coronation Road. The site sits just behind the A40 (Western Avenue), providing excellent transport connections and easy access to Central London and the national motorway network. Sole access to the site is off Coronation Road. The site is gated and benefits from a water and power supply.

### **ACCOMMODATION**

The opportunity ranges from 16,602 – 62,512 SQ FT, with the option for the land to be let in its entirety or divided into three separate offerings.

| COMBINED TOTAL | 62,512 sq ft<br>(5,808 sq m) |
|----------------|------------------------------|
| PLOT 3         | 16,602 sq ft                 |
| PLOT 2         | 20,418 sq ft                 |
| PLOT 1         | 25,492 sq ft                 |

# USE

Use of the site is flexible, within the existing open storage planning consent.