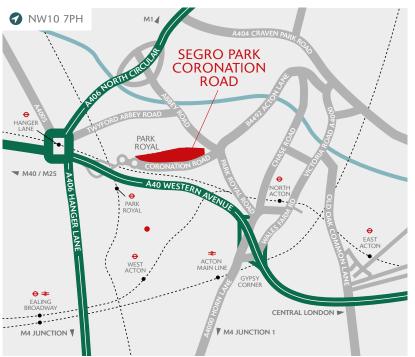

### **DESCRIPTION**

An opportunity to occupy a site that is strategically situated at SEGRO Park Coronation Road, formerly known as Matrix, in Park Royal fronting Coronation Road. The site sits just behind the A40 (Western Avenue), providing excellent transport connections and easy access to Central London and the national motorway network. Sole access to the site is off Coronation Road. The site is gated and benefits from a water and power supply.

## BY ROAD

| Park royal station $oldsymbol{\Theta}$ | 0.6 MILES |
|----------------------------------------|-----------|
| hanger lane station \varTheta          | 0.8 MILES |
| ACTON STATION <b>₹</b>                 | 1.4 MILES |
| A40 TARGET ROUNDABOUT / A312           | 1.6 MILES |
| M1 (JUNCTION 1)                        | 4.6 MILES |
| M4 (JUNCTION 2)                        | 4.8 MILES |
| CENTRAL LONDON                         | 9.0 MILES |