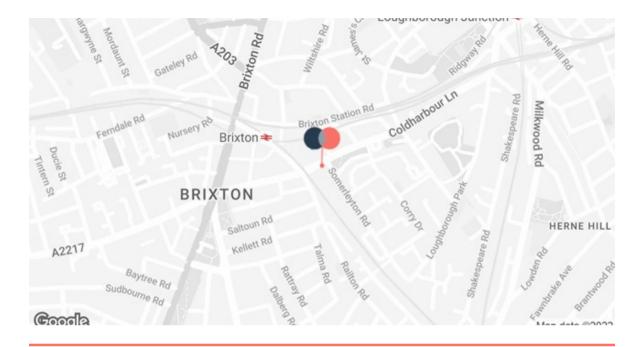

# Accomodation

Floor Availability Area (sq ft)

3rd Floor Available 9,543

TOTAL 9,543

# **Amenities**

Full air conditioning system 2 floors full height glazing

Self contained entrances Private terraces









### **Description**

#### High quality office space

The Duplex provides modern commercial spaces on the top two floors of the main building. Brixton House have crafted a CAT A office space catering to your business needs. Offering you a flexible open-plan space that you can create the perfect working environment.

If being at a central hub of creativity wasn't enough, the stunning panoramic views over London will certainly make the working day better. Make use of the outdoor space with both floors offering a terrace or balcony.

#### **Further Information**

A new lease for a term by arrangement

Rent Service Charge

POA TBC

Rates

**TBC** 

### www.brixtonhouseoffices.co.uk

Vincent Cheung

**USP London** 

07736 880310

vince@usp.london

Subject to contract. USP for themselves and th