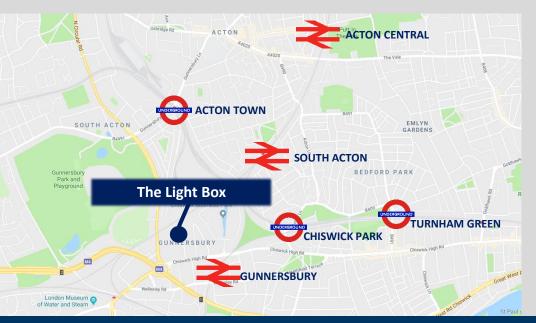

The Light Box is situated approximately 0.3 miles from the Chiswick roundabout which connects with the A4 / M4, as well as the A406 North Circular Road and A205 South Circular Road.

Public transport connectivity is very good, with Gunnersbury (District Line and Overground) being a short walk away, Chiswick Park (District Line) being 0.8 miles away and Kew Bridge (British Rail) being approximately 10 minutes' walk from the property.

A4 - Great West Road 0.3 miles North Circular – Chiswick 0.3 miles M4 - Junction 2 0.3 miles Heathrow Airport 7.0 miles

Chiswick Park (District Line) Turnham Green (District Line) 1.5 miles South Acton (Overground) 1.3 miles Acton Town (District/Piccadilly Line) 1.3 miles