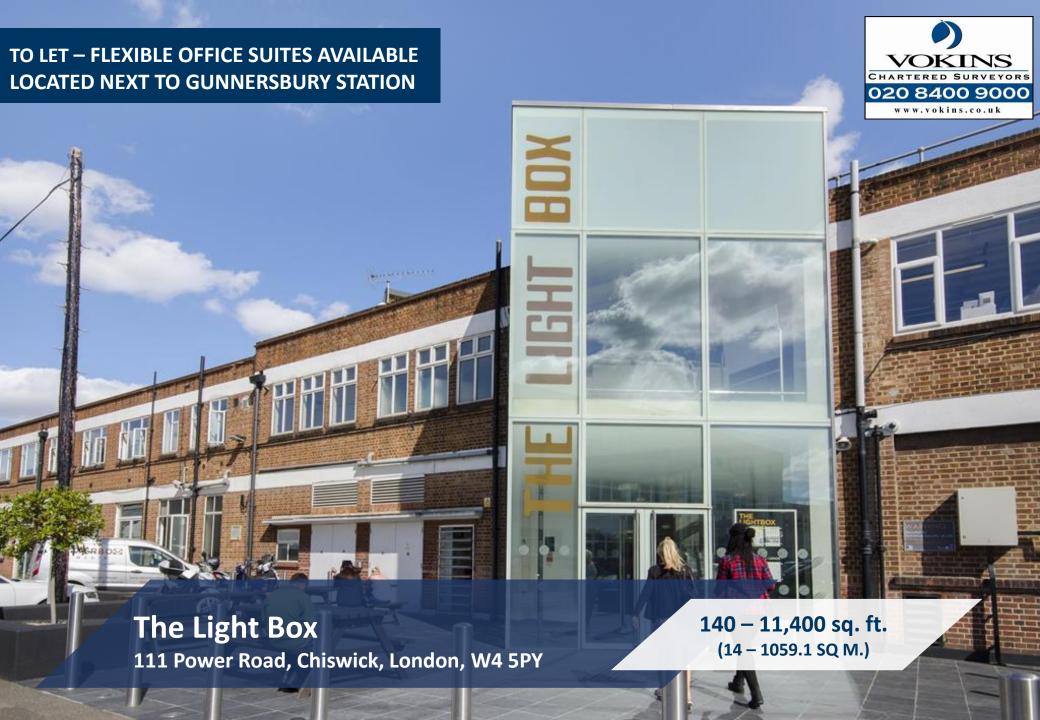

# The Light Box, 111 Power Road, Chiswick, W4 5PY

## **The Property**

In between Chiswick Park and Gunnersbury, The Light Box has bright and modern central communal space surrounded by stylish offices and studios.

The Light Box features high-spec meeting rooms and breakout space styled on a 1920s New York bar. In addition, there is also an on-site café bar.