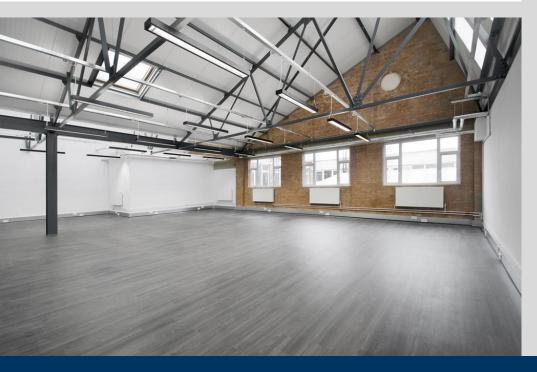

## **The Property**

In between Chiswick Park and Gunnersbury, The Light Box has bright and modern central communal space surrounded by stylish offices and studios.

The Light Box features high-spec meeting rooms and breakout space styled on a 1920s New York bar. In addition, there is also an on-site café bar.