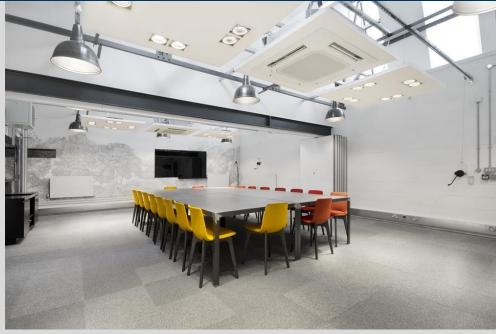

## **The Property**

In between Chiswick Park and Gunnersbury, The Light Box has bright and modern central communal space surrounded by stylish offices and studios.

The Light Box features high-spec meeting rooms and breakout space styled on a 1920s New York bar. In addition, there is also an on-site café bar.

### **Amenities**

- CCTV
- Meeting Rooms
- Showers
- Recycling Facilities
- Wi-Fi
- 24 Hour Access and Security
- Café
- Parking & Cycle Racks
- Disabled Access
- Centre Manager & Staffed Reception
- Bureau Facilities