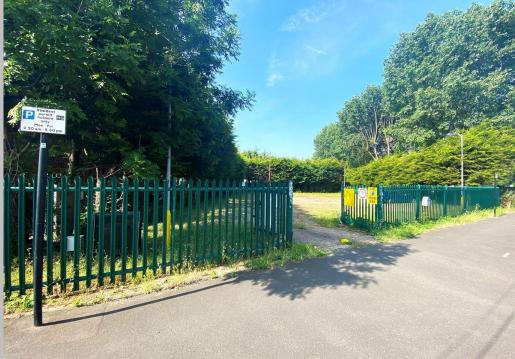

#### **The Site**

The car park is fenced and gated and has been leased in recent years by companies requiring car parking close to Heathrow Airport.

We have been advised that the site benefits from an electricity supply and lighting.

#### **Use / Planning**

<u>The site can be used for car parking only</u> – no other business use will be considered.

The site has been used as a car park for many years by companies seeking car parking in the Heathrow catchment area.