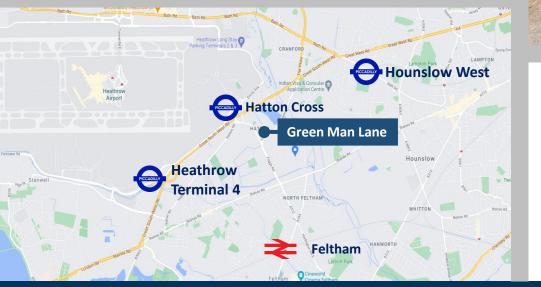

#### Location

The Land is situated in Green Man Lane, which is due south of A30 Great South West Road, and Heathrow airport.

Hatton Cross Underground station (Piccadilly Line) is circa. 0.25 miles north, and Heathrow airport itself, is circa. 0.3 miles north: A312 Causeway is circa. 0.1 mile to the south.

| A4 – Great South West Road            | 0.2 miles |
|---------------------------------------|-----------|
| Heathrow Airport                      | 0.3 miles |
| Heathrow Airport – Terminal 4         | 1.7 miles |
| M25 – Heathrow (Junction 14)          | 5.9 miles |
|                                       |           |
| Hatton Cross (Piccadilly)             | 0.3 miles |
| Feltham (British Mainline)            | 1.7 miles |
| Heathrow Terminal 4 (Piccadilly Line) | 1.7 miles |
| Hounslow West (Piccadilly Line)       | 2.0 miles |