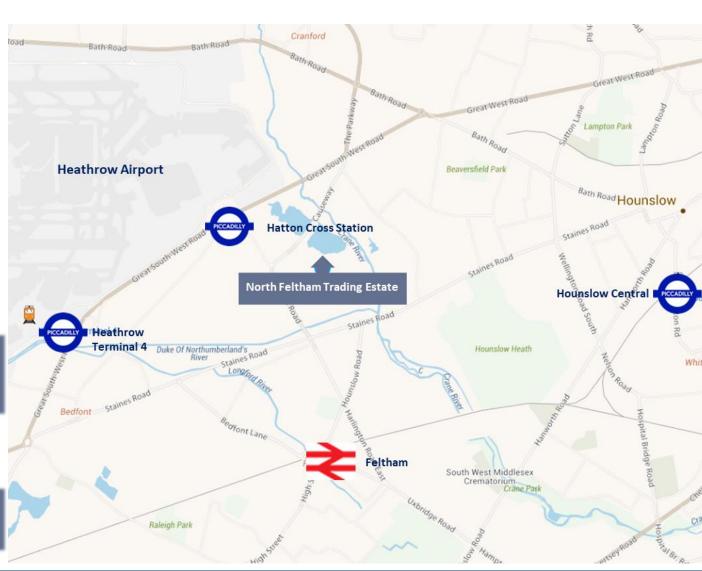

#### Location

The property is situated on Pier Road, which is off Central Way, on the North Feltham Trading Estate. The property is approximately 9 miles west of Central London and 1.5 miles from Heathrow Airport.

Both Feltham and Hounslow town centres are located approximately 2 miles distance from the property.

London underground stations are approximately 1 mile from the premises, being Hatton Cross (Piccadilly Line). Feltham main line station is approximately 1.3 miles away, providing regular trains to London Waterloo.

There are also good road links to Central London via the M4 Motorway which itself provides access to the M25 and national motorway network.

| A4 – Great South- West Road | 0.8 miles |
|-----------------------------|-----------|
| Heathrow Airport            | 1.5 miles |
| A316 / M3                   | 2.5 miles |
| M25 – Junction 13           | 5.8 miles |

| latton Cross (Piccadilly Line)   | 1.0 mile  |
|----------------------------------|-----------|
| eltham (British Mainline)        | 1.3 miles |
| leathrow Terminal 4 (Piccadilly) | 2.4 miles |