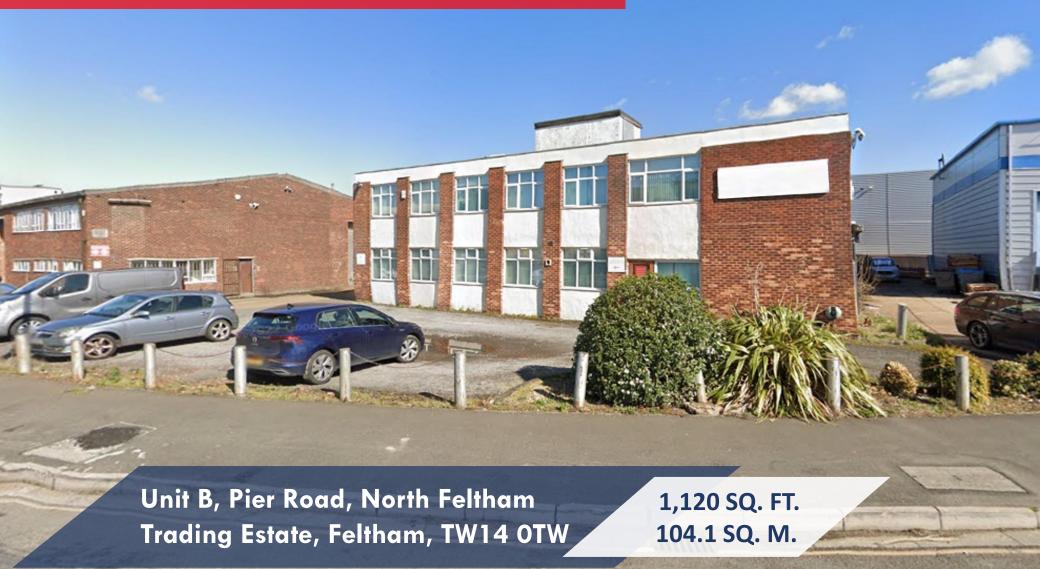

## Unit B, Pier Road, North Feltham Trading Estate, Feltham, TW14 OTW

#### **Property**

1st floor mezzanine storage available for short-term letting. Access available with forklift. Storage area to be fenced off and secured.

#### **Size**

1,120 Sq. ft. – (See highlighted area for reference)