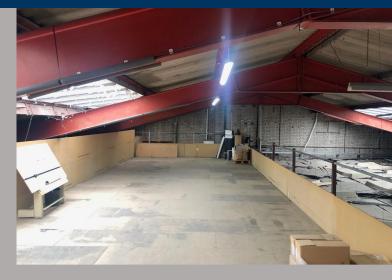

#### **Property**

1st floor mezzanine storage available for short-term letting. Access available with forklift. Storage area to be fenced off and secured.