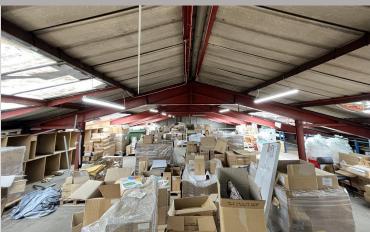

#### **Property**

1st floor mezzanine storage available for short-term letting. Access available with forklift. Storage area to be fenced off and secured.

#### **Size**

1,120 Sq. ft. – (See highlighted area for reference)