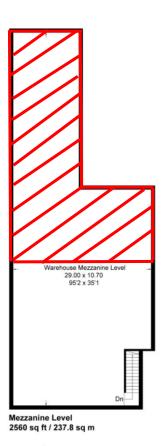

#### **Property**

1st floor mezzanine storage available for short-term letting. Access available with forklift. Storage area to be fenced off and secured.

#### **Size**

1,120 Sq. ft. – (See highlighted area for reference)