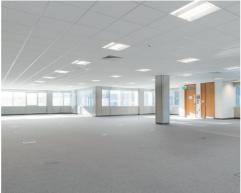

## Specification

- Fully air-conditioned
- Full height atrium reception area
- Accessible raised floors (250mm)
- Suspended ceilings
- Excellent natural light throughout

- Floor to ceiling height of 2.65m
- Two 13-person lifts
- Car parking ratio of 1:307 sqft
- Cycle parking
- 24/7 access