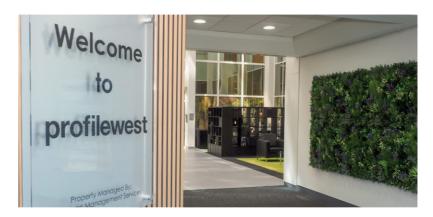

## Specification

- Fully air-conditioned
- Full height atrium reception area
- Accessible raised floors (250mm)
- Suspended ceilings
- Excellent natural light throughout

- Floor to ceiling height of 2.65m
- Two 13-person lifts
- Car parking ratio of 1:307 sqft
- Cycle parking
- 24/7 access

- CCTV and pass-controlled entry system
- Building manager
- Shower facilities