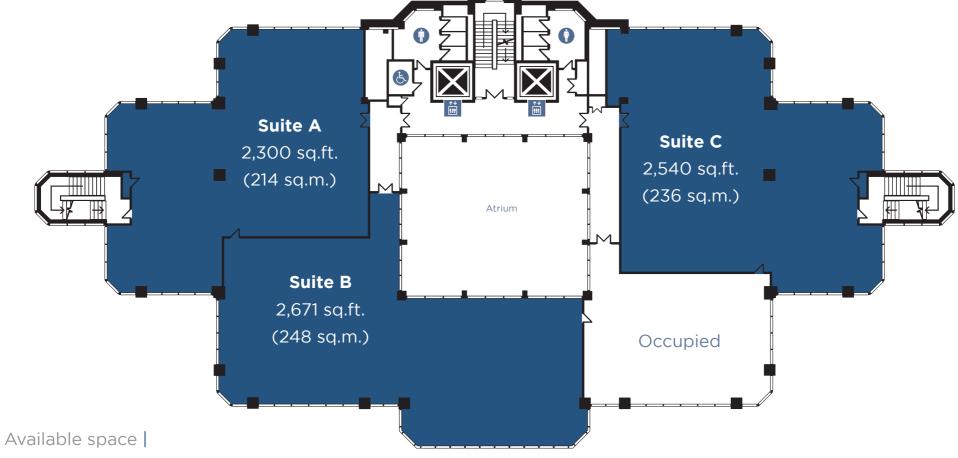

## Part Second | floor

**Suite A** | 2,300 sq.ft.

**Suite B** | 2,671 sq.ft.

**Suite C** | 2,540 sq.ft.