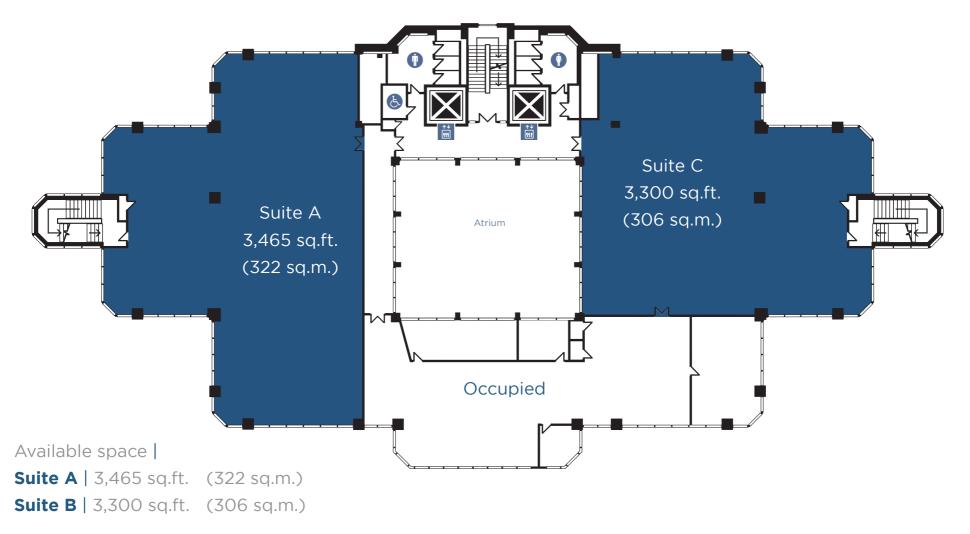

## Part first | floor

Specification

- Fully air-conditioned
- Full height atrium reception area
- Accessible raised floors (250mm)
- Suspended ceilings
- Excellent natural light throughout

- Floor to ceiling height of 2.65m
- Two 13-person lifts
- Car parking 6 spaces
- Fitted with kitchen, offices and meeting rooms
- Cycle parking