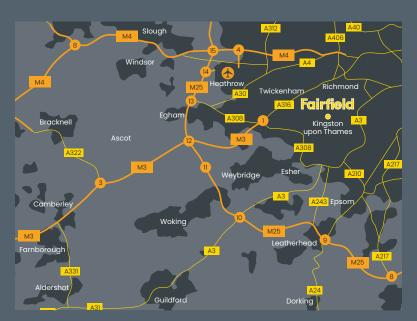

## Location & Connectivity

Kingston upon Thames is an affluent and renowned town located 8 miles south-east of Heathrow Airport and 12 miles south-west of Central London. Fairfield Trade Park occupies a highly accessible location less than 1 mile south-east of Kingston town centre, accessed via Villiers Road and Hogsmill Lane.

The A3 is easily accessed at multiple points some 2 miles east, south east and south. The A3 is an arterial road providing rapid access to Central London and the wider south-west London conurbations.

| Cur            | Milles | IVIIIIS |
|----------------|--------|---------|
| Kingston       | 1.0    | 5       |
| Wimbledon      | 4.3    | 14      |
| Twickenham     | 4.6    | 16      |
| Richmond       | 5.2    | 17      |
| Central London | 12.3   | 40      |
| Car            | Miles  | Mins    |
| Kingston       | 1.1    | 6       |
| Surbiton       | 1.2    | 6       |
| New Malden     | 2.4    | 11      |
| Richmond       | 5.2    | 28      |
|                |        |         |