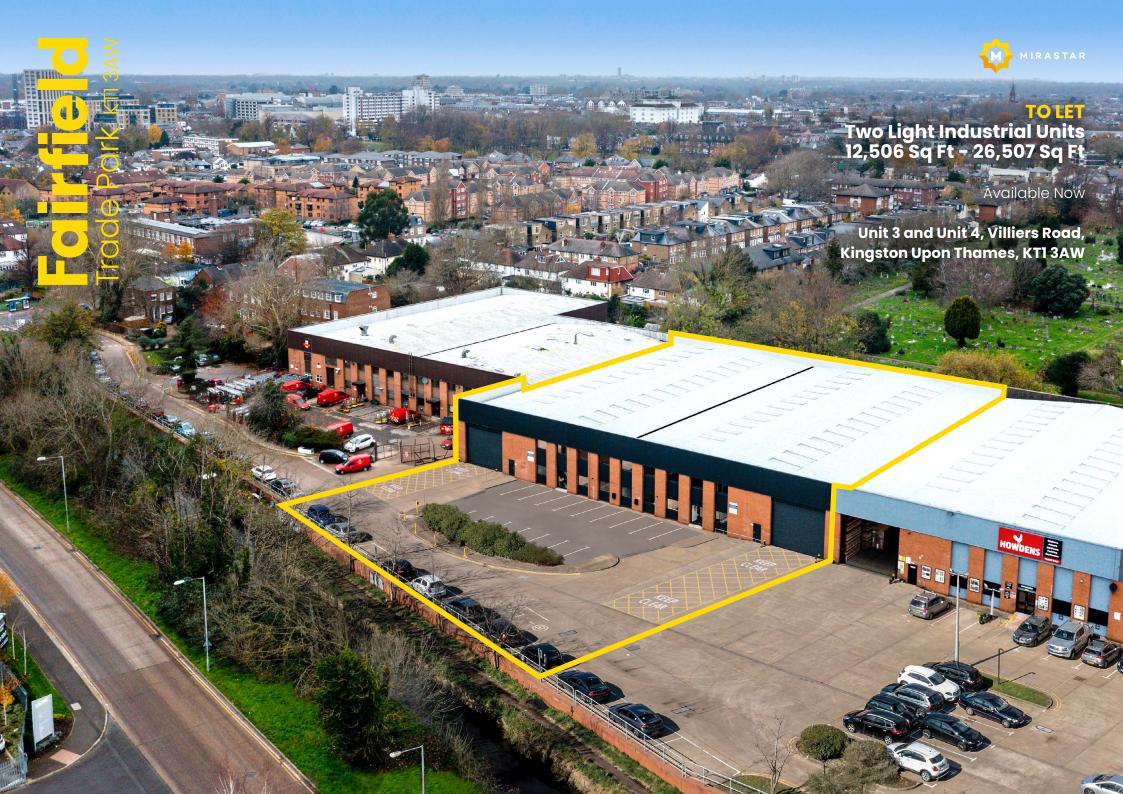

# Busy urban logistics & trade units 12 miles from the centre of London.

Fairfield Trade Park is a prime urban logistics and trade unit scheme. Units 3 and 4 have undergone extensive refurbishment throughout the warehouse and offices.

The units are available for immediate occupation and can be leased individually or on a combined basis.

## Location & Connectivity

Kingston upon Thames is an affluent and renowned town located 8 miles south-east of Heathrow Airport and 12 miles south-west of Central London. Fairfield Trade Park occupies a highly accessible location less than 1 mile south-east of Kingston town centre, accessed via Villiers Road and Hogsmill Lane.