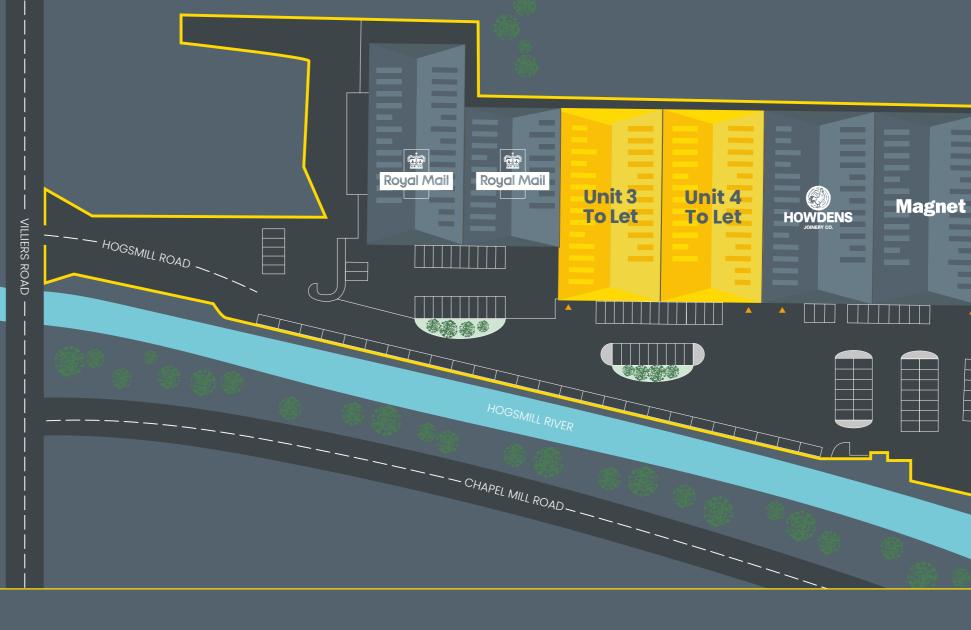

The units are available for immediate occupation and can be leased individually or on a combined basis.

## Location & Connectivity

Kingston upon Thames is an affluent and renowned town located 8 miles south-east of Heathrow Airport and 12 miles south-west of Central London. Fairfield Trade Park occupies a highly accessible location less than 1 mile south-east of Kingston town centre, accessed via Villiers Road and Hogsmill Lane.