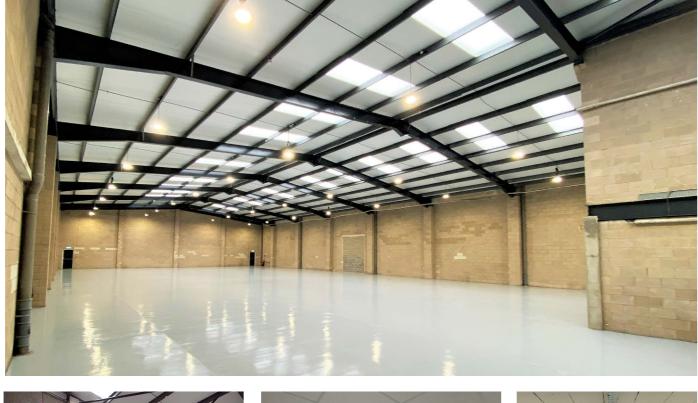

# Busy urban logistics & trade units 12 miles from the centre of London.

Fairfield Trade Park is a prime urban logistics and trade unit scheme. Units 3 and 4 have undergone extensive refurbishment throughout the warehouse and offices.

Available Individually or Combined

5.5m Minimum

Eaves Height

Loading Doors

Extensive Refurbishment

Undertaken

Enhanced

ESG Credentials