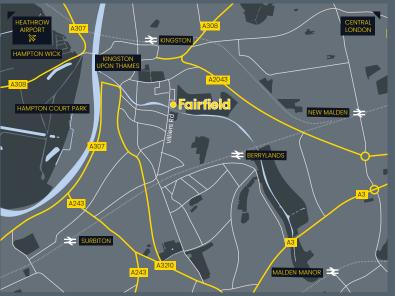

## Location & Connectivity

Kingston upon Thames is an affluent and renowned town located 8 miles south-east of Heathrow Airport and 12 miles south-west of Central London. Fairfield Trade Park occupies a highly accessible location less than 1 mile south-east of Kingston town centre, accessed via Villiers Road and Hogsmill Lane.

The A3 is easily accessed at multiple points some 2 miles east, south east and south. The A3 is an arterial road providing rapid access to Central London and the wider south-west London conurbations.

| Cur            | Milles | IVIIIIS |
|----------------|--------|---------|
| Kingston       | 1.0    | 5       |
| Wimbledon      | 4.3    | 14      |
| Twickenham     | 4.6    | 16      |
| Richmond       | 5.2    | 17      |
| Central London | 12.3   | 40      |
| Car            | Miles  | Mins    |
| Kingston       | 1.1    | 6       |
| Surbiton       | 1.2    | 6       |
| New Malden     | 2.4    | 11      |
| Richmond       | 5.2    | 28      |
|                |        |         |

| Car      | Miles | Mins |
|----------|-------|------|
| A3       | 2.2   | 9    |
| M25      | 6.5   | 10   |
| М3       | 6.7   | 20   |
| M23      | 13.0  | 33   |
| M4       | 8.9   | 43   |
| Bus      |       | Mins |
| Surbitor | 9     |      |
| Kingsto  | 16    |      |
| Wimble   | 26    |      |
| Waterla  | 40    |      |