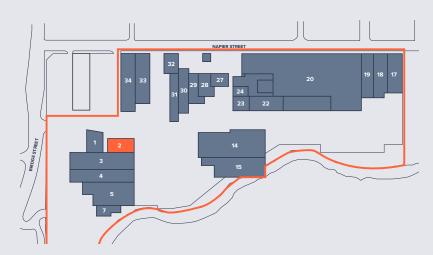

## RIVERPARK INDUSTRIAL ESTATE

LINWOOD, GLASGOW PA3 3DW

- · Well located to the front of the estate with good prominence
- . Benefits from c.4.5 metre eaves, parking, and roller shutter door.
- A comprehensive refurbishment is due to take place including over cladding the roof, patch repairs and redecorations to the external cladding, repairs to the floor slab and redecorations to the whole interior