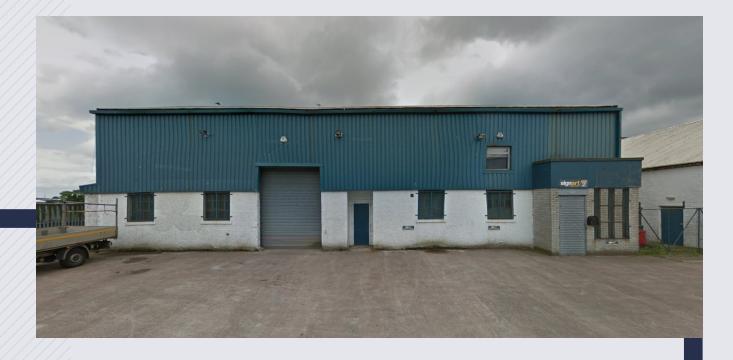

## RIVERPARK INDUSTRIAL ESTATE

LINWOOD, GLASGOW PA3 3DW

- · Well located to the front of the estate with good prominence
- . Benefits from c.4.5 metre eaves, parking, and roller shutter door.
- A comprehensive refurbishment is due to take place including over cladding the roof, patch repairs and redecorations to the external cladding, repairs to the floor slab and redecorations to the whole interior