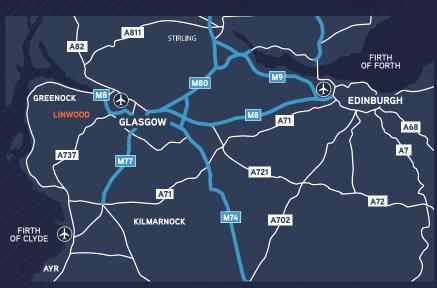

## LOCATION

Linwood lies approximately 11 miles west of Glasgow situated within Renfrewshire, with Glasgow Airport lying to the east of the town. The Estate has a catchment of 175,000 persons, which along with Greater Glasgow and Clyde accounts for 25% of Scotland's population.

Strategically located for transport links:

- 2 minute drive from the A737
- 1 mile from J29 of the M8
- 2 miles from Johnstone train station
- Only 3 miles from Glasgow Airport