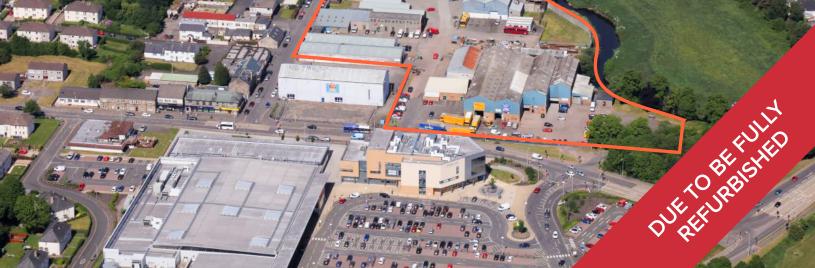

TO LET

RIVERPARK INILISTOLAL 150,931 sq ft of industrial and office space on a site of c.10 acres

- Industrial accommodation from 1,000 sq ft to 46,000 sq ft
- Extensive service yards and parking
- Full refurbishments planned throughout the estate
- Flexible lease terms available

LINWOOD GLASGOW PA3 3DW