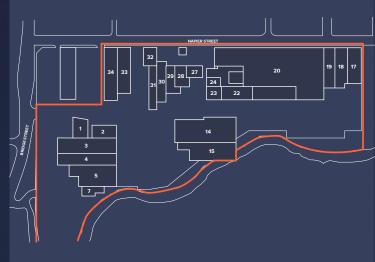

TO LET

RIVERPARK INILISTOLAL 150,931 sq ft of industrial and office space on a site of c.10 acres

- Industrial accommodation from 1,000 sq ft to 46,000 sq ft
- Extensive service yards and parking
- Full refurbishments planned throughout the estate
- Flexible lease terms available