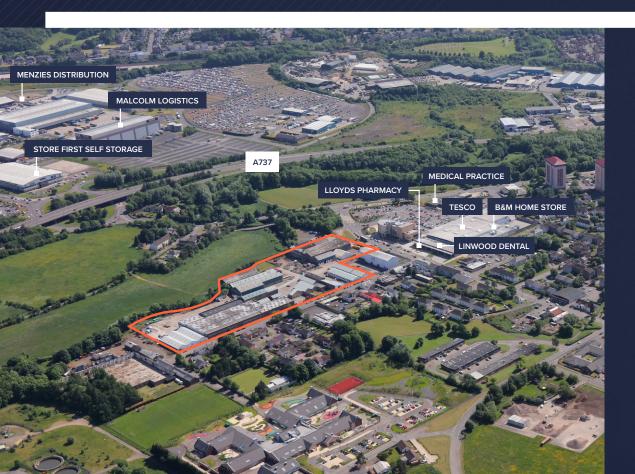

## LOCATION

Linwood lies approximately 11 miles west of Glasgow situated within Renfrewshire, with Glasgow Airport lying to the east of the town. The Estate has a catchment of 175,000 persons, which along with Greater Glasgow and Clyde accounts for 25% of Scotland's population.

Strategically located for transport links:

- 2 minute drive from the A737
- 1 mile from J29 of the M8
- 2 miles from Johnstone train station
- Only 3 miles from Glasgow Airport