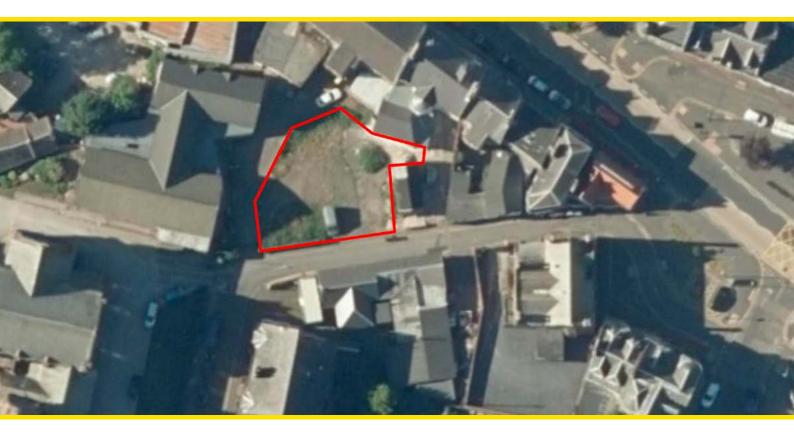

### LOCATION

Stanlane Place lies just off Main Street within Largs Town Centre and a short walk from Largs railway station. The area is mixed residential and commercial in nature with church adjacent and good amenities nearby.

#### DESCRIPTION

The land at 12 Stanlane Place is of irregular shape and is level, hard core surfaced and currently used as a car park.

Planning permission is in place under reference 20/00042/PP for the development of four, 11/2 storey terraced cottages each with two bedrooms and having private car parking. A building warrant is also in place under reference 21/00024/BW.

#### AREAS

The site extends to 0.04 hectares (0.1 acres), or thereby.