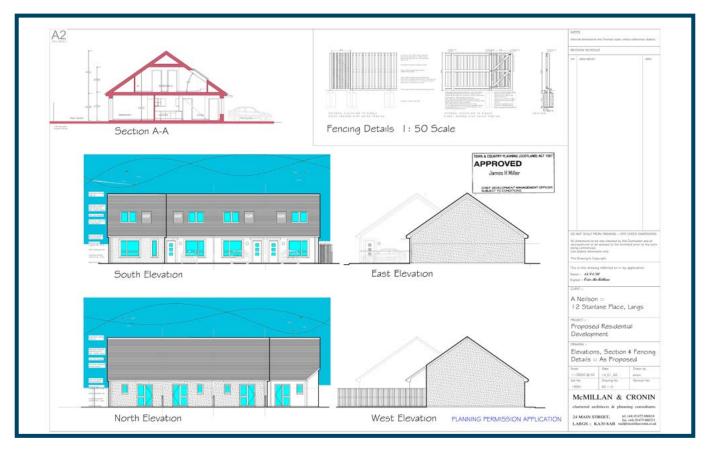

#### DESCRIPTION

The land at 12 Stanlane Place is of irregular shape and is level, hard core surfaced and currently used as a car park.

Planning permission is in place under reference 20/00042/PP for the development of four, 11/2 storey terraced cottages each with two bedrooms and having private car parking. A building warrant is also in place under reference 21/00024/BW.

The terraced cottages are all two bedroom and two bathroom, each extending to gross internal floor areas of around 68sqm (732 sqft), or thereby. Plans are available upon request.