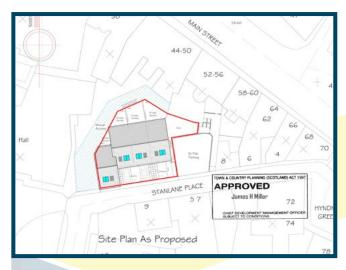

#### DESCRIPTION

The land at 12 Stanlane Place is of irregular shape and is level, hard core surfaced and currently used as a car park.

Planning permission is in place under reference 20/00042/PP for the development of four, 11/2 storey terraced cottages each with two bedrooms and having private car parking. A building warrant is also in place under reference 21/00024/BW.

#### AREAS

The site extends to 0.04 hectares (0.1 acres), or thereby.