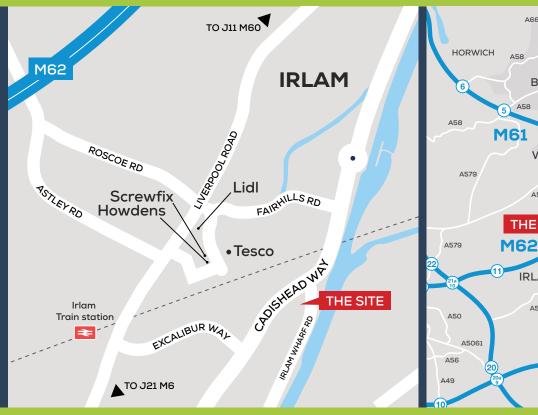

### LOCATION

The property is situated on Irlam Wharf Road close to Cadishead Way (A57), within the established Northbank Industrial Estate.

The A57 provides direct access to Junction 11 of the M60 Motorway. Northbank Industrial Estate is an established industrial location with occupiers within the vicinity including Universal Containers, UPS, Rehau and Northern Commercials.

# THE A57 PROVIDES DIRECT ACCESS TO JUNCTION 11 OF THE M60 MOTORWAY