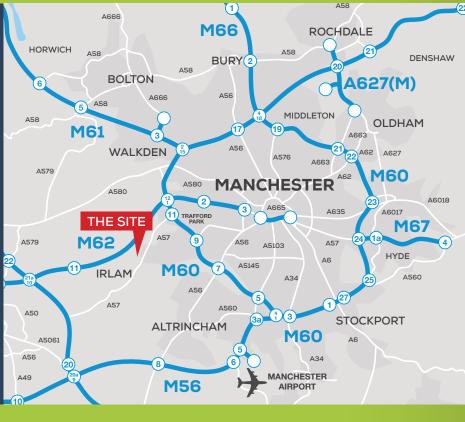

## THE SITE IS ONLY A 10 MINUTE DRIVE FROM TRAFFORD PARK WITH SALFORD GATEWAY WESTERN CONNECTING BOTH IRLAM AND TRAFFORD PARK

### LOCATION

The property is situated on Irlam Wharf Road close to Cadishead Way (A57), within the established Northbank Industrial Estate.

The A57 provides direct access to Junction 11 of the M60 Motorway. Northbank Industrial Estate is an established industrial location with occupiers within the vicinity including Universal Containers, UPS, Rehau and Northern Commercials.

# THE A57 PROVIDES DIRECT ACCESS TO JUNCTION 11 OF THE M60 MOTORWAY