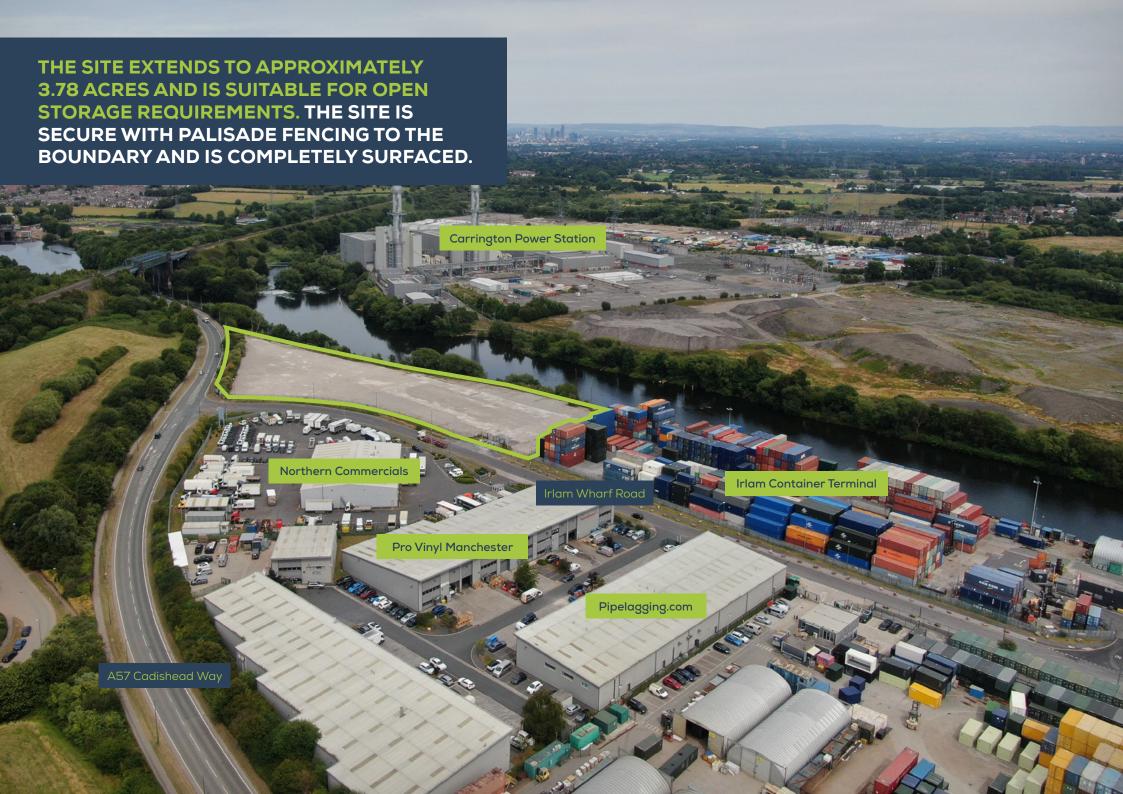

## TO LET OPEN STORAGE LAND

APPROX. 3.78 ACRES

### LOCATION

The property is situated on Irlam Wharf Road close to Cadishead Way (A57), within the established Northbank Industrial Estate.

The A57 provides direct access to Junction 11 of the M60 Motorway. Northbank Industrial Estate is an established industrial location with occupiers within the vicinity including Universal Containers, UPS, Rehau and Northern Commercials.