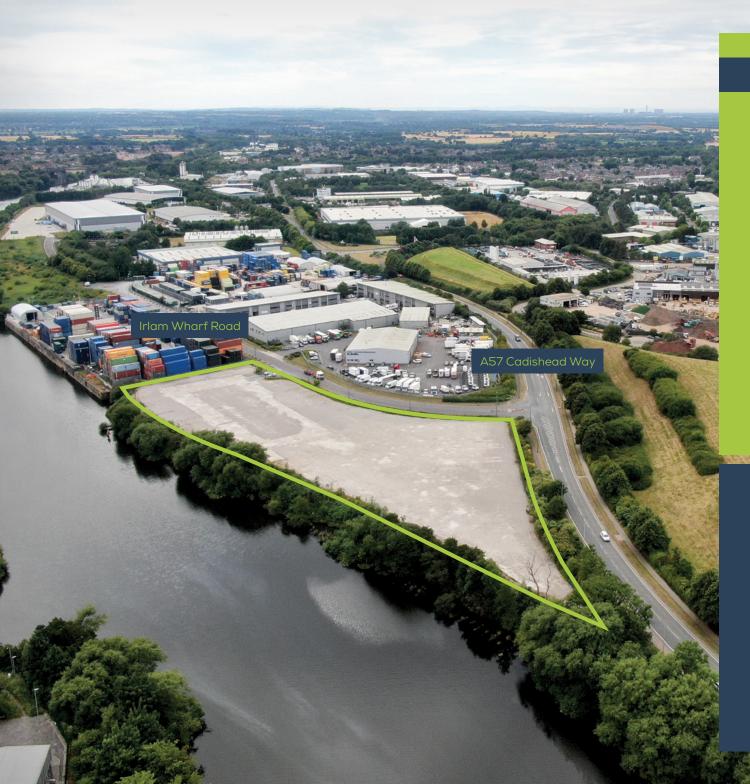

## TO LET OPEN STORAGE LAND

APPROX. 3.78 ACRES

### LOCATION

The property is situated on Irlam Wharf Road close to Cadishead Way (A57), within the established Northbank Industrial Estate.

The A57 provides direct access to Junction 11 of the M60 Motorway. Northbank Industrial Estate is an established industrial location with occupiers within the vicinity including Universal Containers, UPS, Rehau and Northern Commercials.