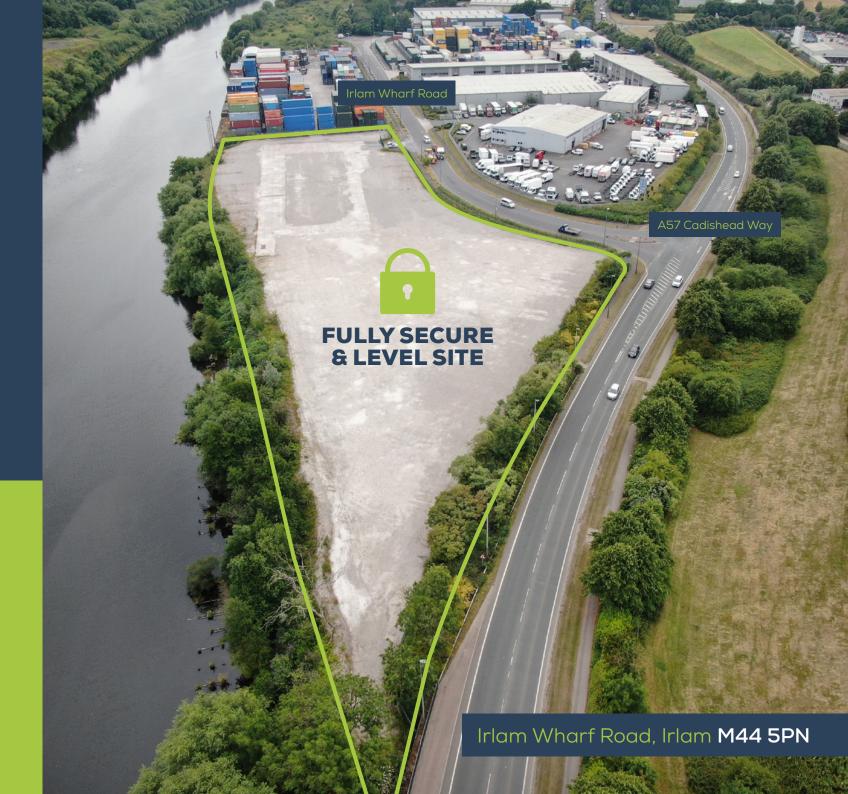

FULLY SECURE & LEVEL SITE

CLOSE TO J11 OF THE M60

PROMINENT SITE

## TO LET OPEN STORAGE LAND

APPROX. 3.78 ACRES

Irlam Wharf Road, Irlam M44 5PN