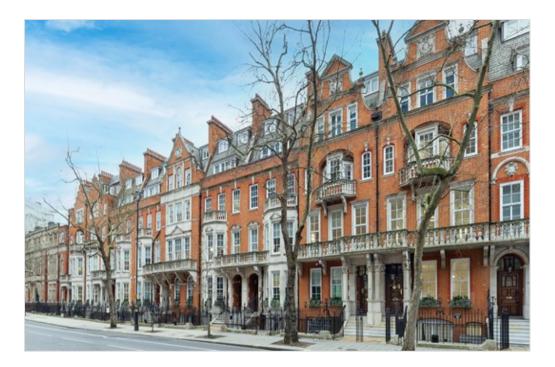

## Description

Office To Let In Victoria

The property sits within an arcade of buildings which runs from 126-158 Buckingham Palace Road. The arcade was formerly 1-17 Buckingham Palace Gardens. Constructed in the late 19th Century, it is comprised of red brick with stone dressings and pitched slate tiles roofs.