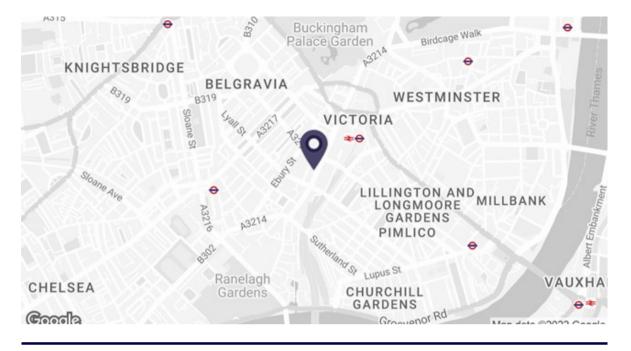

The property is located 3 minutes walk from Victoria Station which provides access to National Rail and the London underground network. Eccleston Yards is located to the rear of the property, offering boutique cafes, restaurants and gyms on its doorstep.