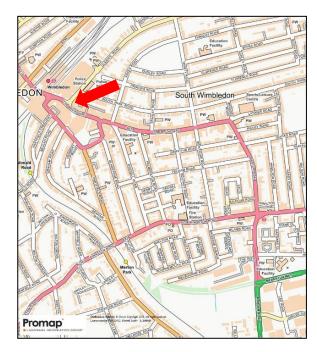

### LOCATION PLAN

## LOCATION

The subject property is situated in the heart of Wimbledon Town Centre, which provides an extensive range of amenities as well as excellent transport links with Wimbledon mainline station offering Rail, Underground and Tram services. Trains into Waterloo and Central London take approximately 16 minutes.