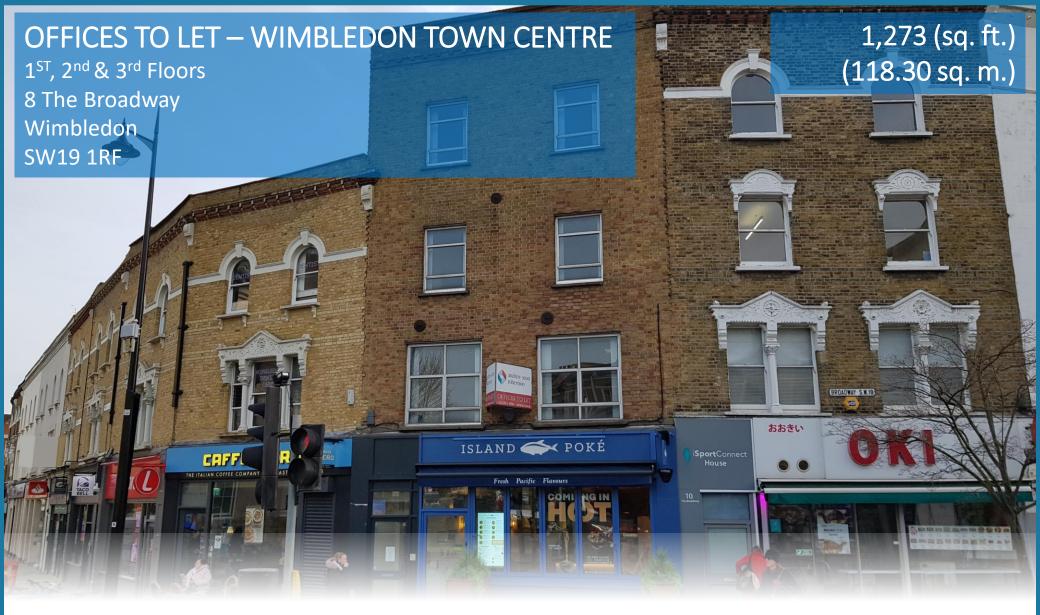

## LOCATION

The subject property is situated in the heart of Wimbledon Town Centre, which provides an extensive range of amenities as well as excellent transport links with Wimbledon mainline station offering Rail, Underground and Tram services. Trains into Waterloo and Central London take approximately 16 minutes.

## DESCRIPTION

The premise is arranged over the 1st, 2nd & 3rd floors providing self-contained accommodation, with access direct off The Broadway, and comprises cellular offices. The offices benefit from kitchen and WC facilities to the first floor.

### **AMENITIES**

| TOTAL  | 1,273 sq. ft. (118.30 sq. m.) |
|--------|-------------------------------|
| Third  | 419 sq. ft. ( 38.90 sq. m.)   |
| Second | 400 sq. ft. ( 37.20 sq. m.)   |
| First  | 454 sq. ft. ( 42.20 sq. m.)   |

# OFFICES TO LET – WIMBLEDON TOWN CENTRE

(ii)

1<sup>ST</sup>, 2<sup>nd</sup> & 3<sup>rd</sup> Floors 8 The Broadway

Wimbledon

**SW19 1RF** 

AR & QS Holdings Limited T/A andrew scott robertson for itself and for the vendors or lessor of this property whose agents they are given notice that:

# OFFICES TO LET – WIMBLEDON TOWN CENTRE