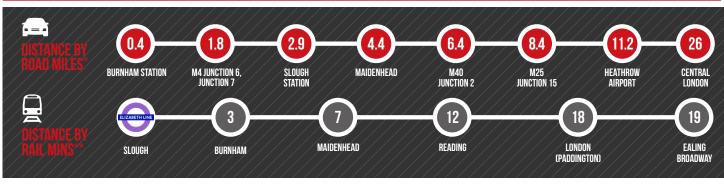

#### **DISTANCES**

SOURCE: \* 955 YEOVIL ROAD SLOUGH SL1 4NH: THE AA \*\* TIMES FROM SLOUGH STATION. SOURCE: NATIONAL RAIL ENQUIRIES