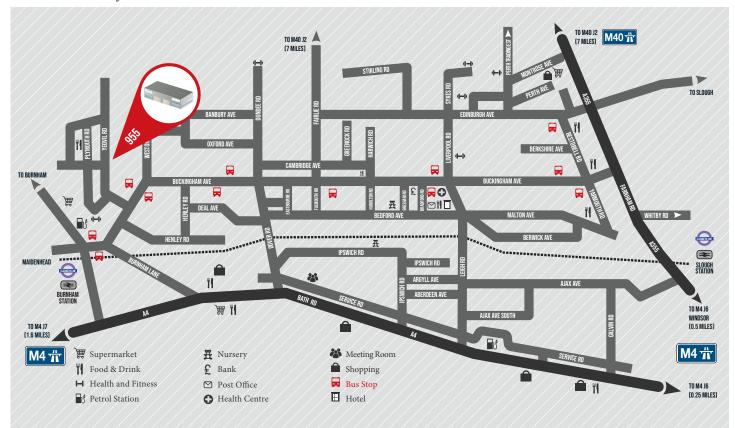

GEA, ALL SUBJECT TO FINAL MEASUREMENTS FOLLOWING COMPLETION

**11 PLACES TO EAT** 2 HIGH STREET BANKS HOTEL ACCOMMODATION MULTIPLE FITNESS FACILITIES 2 NURSERIES HEALTH CENTRE DEDICATED BUS SERVICE