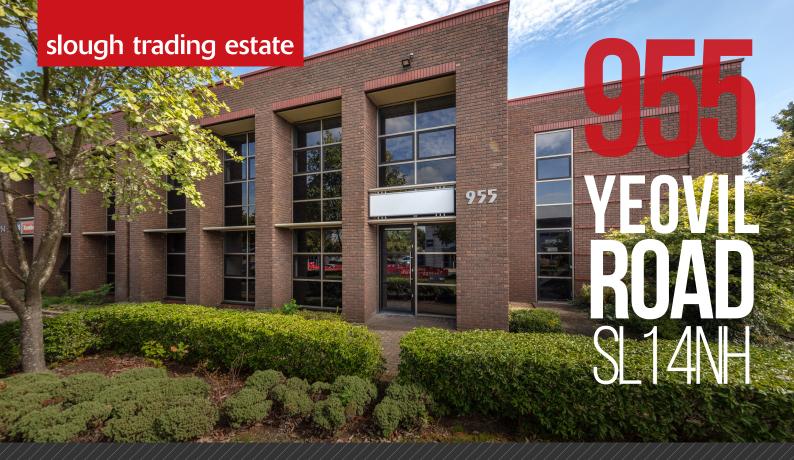

# TOLET 185 SO FLEGB SO IN Short term modern warehouse/production unit available to let.

### **FEATURES**

A modern single storey industrial/warehouse building. This unit also benefits from:

- 6m to eaves
- 1 electrically operated up and over loading door
- 3 car parking spaces
- WC facilities
- 3 phase electricity supply
- Gas supply
- *EPC C*66