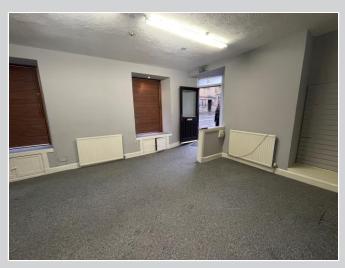

## **Description**

The property comprises a highly visible retail unit that may also be suitable for alternative uses such as an office/tattoo studio or hair salon. The property comprises two separate open-plan spaces each of a similar size. There is a small toilet and kitchen located to the rear of the shop. Lighting is predominately by way of ceiling mounted fluorescent lights and there is a gas fired boiler with radiators for warmth.

#### **Accommodation**

We have measured the property to have a net internal area of approximately 71.25 sq m (767 sq ft).