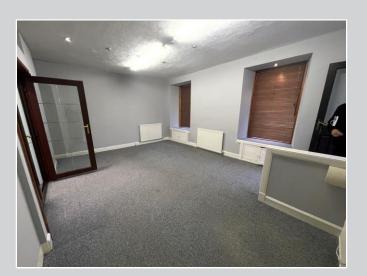

## **Description**

The property comprises a highly visible retail unit that may also be suitable for alternative uses such as an office/tattoo studio or hair salon. The property comprises two separate open-plan spaces each of a similar size. There is a small toilet and kitchen located to the rear of the shop. Lighting is predominately by way of ceiling mounted fluorescent lights and there is a gas fired boiler with radiators for warmth.

#### **Accommodation**

We have measured the property to have a net internal area of approximately 71.25 sq m (767 sq ft).