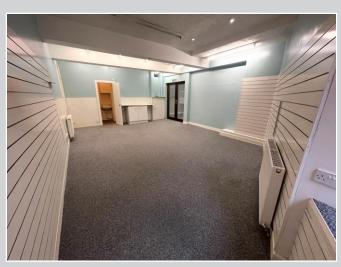

## **Description**

The property comprises a highly visible retail unit that may also be suitable for alternative uses such as an office/tattoo studio or hair salon. The property comprises two separate open-plan spaces each of a similar size. There is a small toilet and kitchen located to the rear of the shop. Lighting is predominately by way of ceiling mounted fluorescent lights and there is a gas fired boiler with radiators for warmth.

#### **Accommodation**

We have measured the property to have a net internal area of approximately 71.25 sq m (767 sq ft).