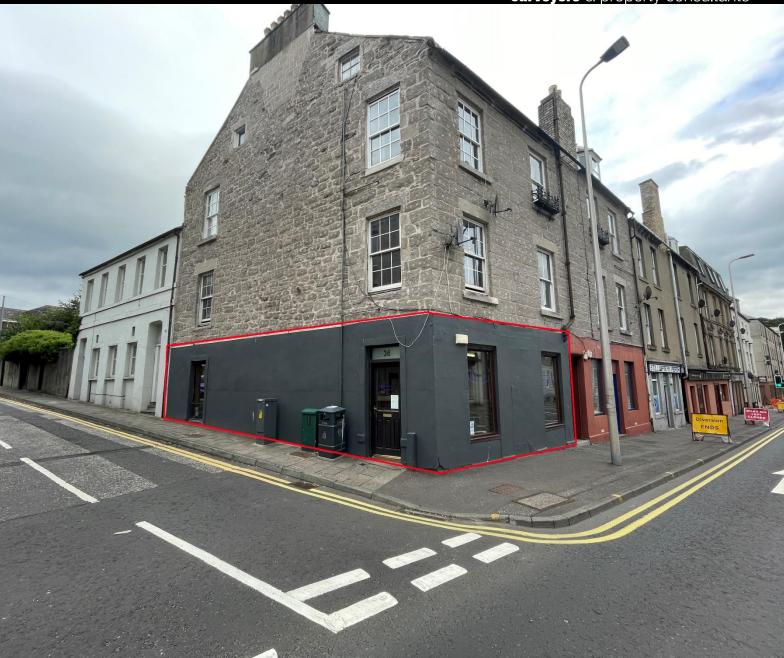

Office/Retail Unit, 36 Atholl Street, Perth, PH1 5NP

To Let

#### Location

The property is situated on Atholl Street in Perth City Centre which is one of the City's busiest traffic thoroughfares. Offstreet parking is available on Stormont Street adding to the appeal of this property.

## **Description**

The property comprises a highly visible retail unit that may also be suitable for alternative uses such as an office/tattoo studio or hair salon. The property comprises two separate open-plan spaces each of a similar size. There is a small toilet and kitchen located to the rear of the shop. Lighting is predominately by way of ceiling mounted fluorescent lights and there is a gas fired boiler with radiators for warmth.