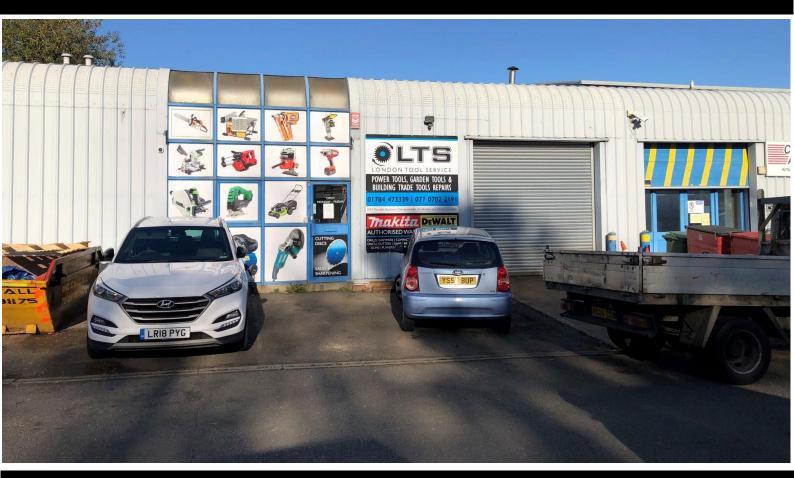

## **Description**

The premises comprises a mid terrace self-contained property providing ground floor warehouse production space extending to 1,249 sq ft with a mezzanine floor extending the floor space to a total of 1,818 sq ft. There is a roller shutter loading door and a pedestrian entrance with car parking to the front.

#### **Amenities**

- Self-contained unit
- Roller shutter door
- Pedestrian entrance
- Mezzanine floor (569 sq ft)
- Three phase electricity supply
- WC's
- Car parking