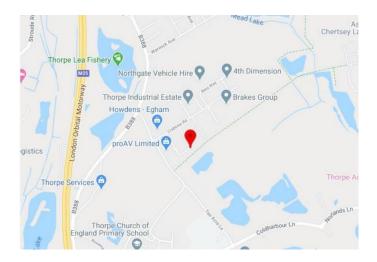

#### Location

The unit is located on Eversley Way on the well established Thorpe Industrial Estate within 2 miles of Egham Town Centre. Heathrow Airport is a 20 minute drive (approx.) and the property is located close to the M25 between Junctions 11 and 13.