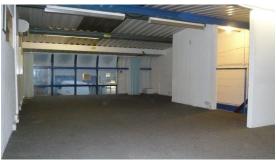

## **Description**

The premises comprises a mid terrace self-contained property providing ground floor warehouse production space extending to 1,249 sq ft with a mezzanine floor extending the floor space to a total of 1,818 sq ft. There is a roller shutter loading door and a pedestrian entrance with car parking to the front.

#### **Amenities**

- Self-contained unit
- Roller shutter door
- Pedestrian entrance
- Mezzanine floor (569 sq ft)
- Three phase electricity supply
- WC's
- Car parking