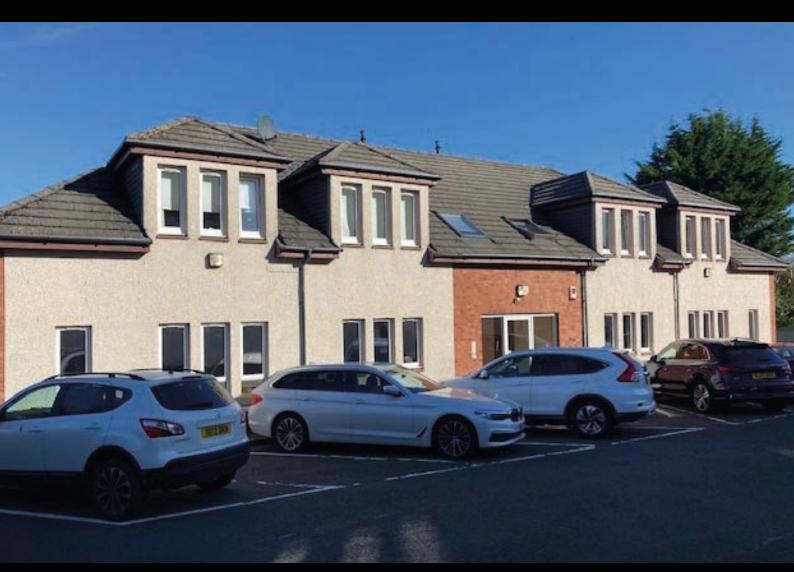

#### DESCRIPTION

The subjects, which are accessed via a pend from Lanark Road West comprise two ground floor office suites within a two- storey building with residential flats on the first floor.

The suites are accessed via a dedicated lobby for both suites from the communal courtyard which is shared with the flats on the first floor.

Internally the suites provide open plan accommodation that has been partitioned to create individual offices/meeting rooms/staff breakout/tea-prep and storage space.

The suites benefit from a specification including: -

- Suspended ceiling with integrated fluorescent lighting.
- Power & telecommunications via perimeter trunking.
- Gas fired central heating.
- Double glazed windows.
- Communal WC facilities shared between the two suites.
- 3 car parking spaces per suite.