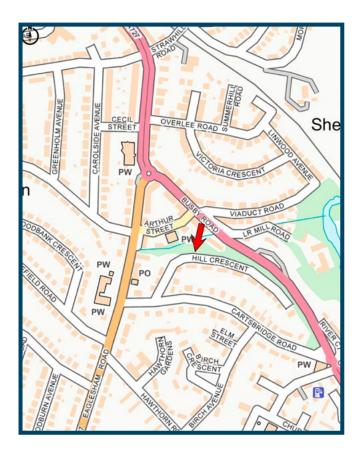

# LOCATION

Clarkston is a much sought after suburb of Glasgow located 10 miles south of Glasgow City Centre and a district with an abundance of sports recreational facilities, excellent shopping and retail outlets and some of the best schooling within the Glasgow area.

### THE SITE

The site accessed from Hill Crescent and has planning approval granted by East Renfrewshire Council via reference number 2020/0440/TP. This consent is for the erection of 3 dwelling houses with associated off street parking and retaining walls.