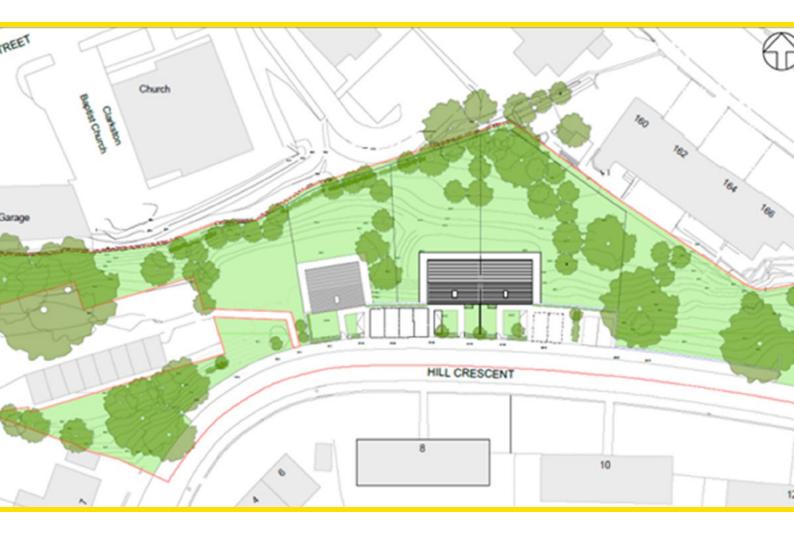

### THE SITE

The site accessed from Hill Crescent and has planning approval granted by East Renfrewshire Council via reference number 2020/0440/TP. This consent is for the erection of 3 dwelling houses with associated off street parking and retaining walls.

### **TECHNICAL INFORMATION**

We have pack available to all seriously interested parties which includes street views, elevations, floor plans and details on the planning consent.