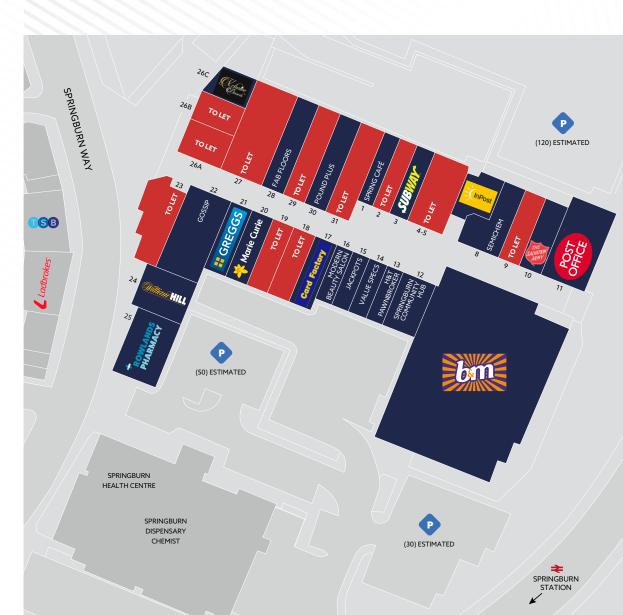

# **DESCRIPTION**

The Centre provides an excellent footfall and a welcoming atmosphere arranged around a bright central mall with frontages onto Springburn Way. Current occupiers include a Greggs, Subway, Semichem, B&M Bargains, The Post Office and other regional and local retailers.

The Shopping Centre provides 32 units of varying sizes totalling over 75,000 sq ft (6,970 sq m) and benefits from 270 car parking spaces.

# **AVAILABILITY**

| Unit | Ground Floor<br>(sq ft) | First Floor<br>(sq ft) | Total NIA<br>(sq ft) |
|------|-------------------------|------------------------|----------------------|
| 2    | 831                     |                        | 831                  |
| 4&5  | 1,818                   |                        | 1,818                |
| 9    | 1,033                   | 1,148                  | 2,182                |
| 18   | 1,102                   |                        | 1,102                |
| 19   | 1,097                   |                        | 1,097                |
| 23   | 1,609                   | 1,086                  | 2,695                |
| 26A  | 1,553                   | 2,553                  | 4,106                |
| 26B  | 846                     |                        | 846                  |
| 27   | 2,597                   | 1,348                  | 3,945                |
| 29   | 1,428                   |                        | 1,428                |
| 31   | 1,453                   |                        | 1,453                |