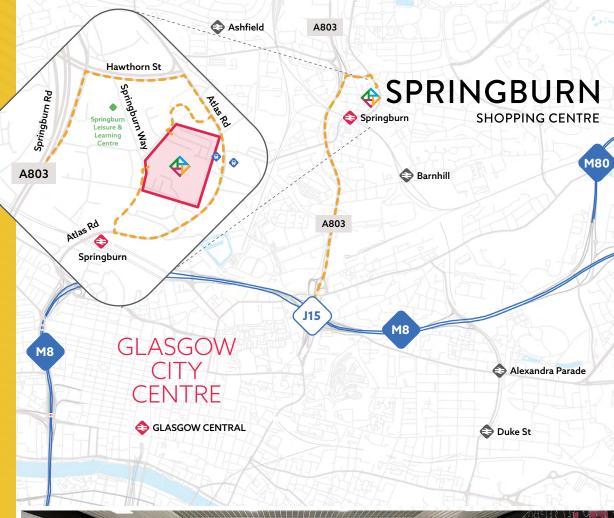

# TO LET

831 - 8,897 sq ft (77.2 - 826.6 sq m)

**Springburn Shopping Centre** is ideally located in the heart of Springburn and situated only 2 minutes to the North of Glasgow city centre

**SPRINGBURN RAIL** 

**STATION** 

ADJACENT TO MAIN BUS ROUTES (30/37/45/88/89/175)

FREE CAR PARKING

CLOSE TO SPRINGBURN LEISURE & LEARNING CENTRE CLOSE TO
NORTH GLASGOW COLLEGE
AND THREE SCHOOLS

**SPACES** 

FLEXIBLE LEASES
AVAILABLE