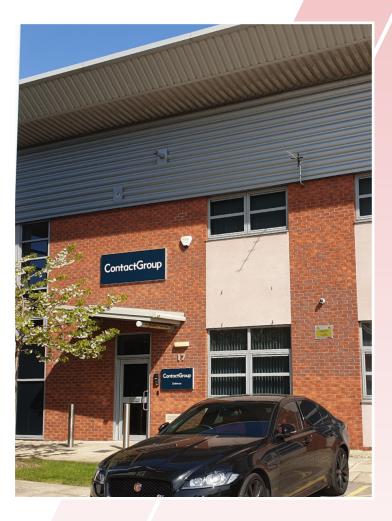

ContactGroup

#### DESCRIPTION

A two storey brick built office comprising the following:

Raised access floor Central heating and full carpeted Platform lift Category 11 lighting Set in landscaped environment Allocated car parking Internal window and front door shutters to ground floor Some internal fit out