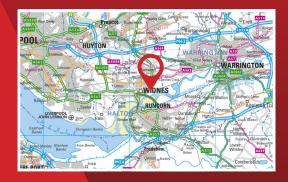

#### LOCATION

Turnstone Business Park lies half a mile south of Widnes town centre, with junction 7 of the M62 within 4 miles. The development is well placed for access to Liverpool, Warrington and Manchester. The new Mersey bridge gives better access to Liverpool and the Wirral, and the M56 junction 12 is approx. 5 miles away.. Widnes waterfront offers excellent amenities with a Pure Gym, Premier Inn, Toby Carvery and a good range of shops at the Widnes shopping park.